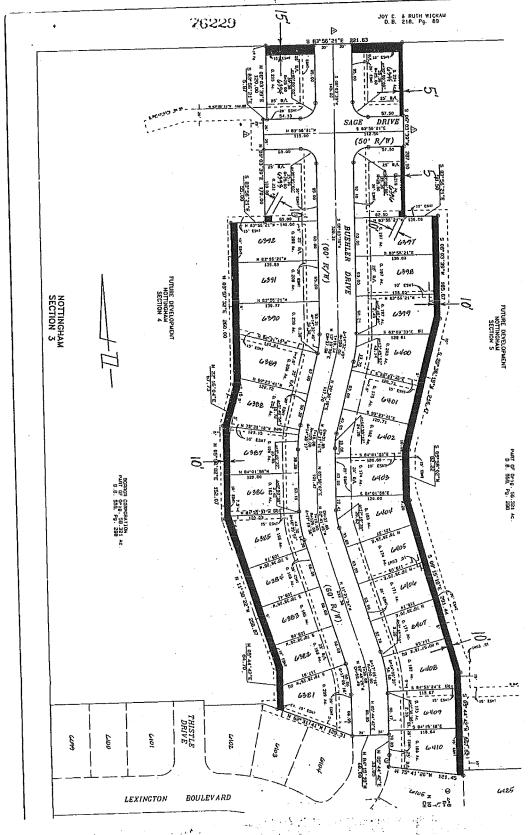

Situated in the State of Ohio, County of Delaware, and in the City of Delaware: Being Lot Number Six Thousand Four Hundred Three (6403), in Nottingham, Section 3, as the same is numbered and delineated upon the recorded plat thereof, of record in Plat Cabinet 1, Slide 538 and refiled in Plat Cabinet 1, Slide 558, Recorder's Office, Delaware County, Ohio.