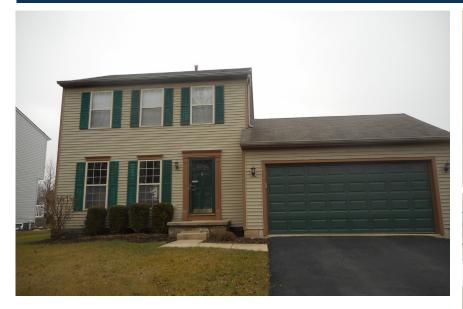

# REAL ESTATE AUCTION

838 Buehler Drive, Delaware, OH

OPEN HOUSE DATES: February 12 and 26, from 1:00 - 3:00 PM

REAL ESTATE: 2 story home built in 1996 having 1200 sq. ft., 3 bedrooms, 2 ½ baths, living room, kitchen, partial basement, rear deck, & 2 car attached garage (blacktop driveway).