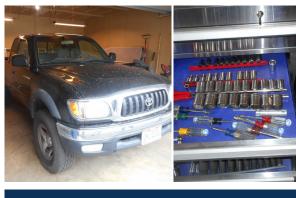

PERSONAL PROPERTY: 2004 Toyota SR5 TRD auto, air 4wd 6 cyl, 151K miles; Kobalt tool box; craftsman 3 ton floor jack; husky 8 gal compressor; gas cans; die grinder; machinist tool box; router bits; Milwaukee cordless drill; Husky tool set; ass't of hand tools; craftsman router & table; Rigid shop vac; alum ladder; Honda push mower; 2 sofas; end tables & coffee table; Sony 46" flat screen tv; Sony surround sound system; TV stand; kitchen table & chairs; patio furniture; charbroil grill; LG front load washer & dryer; bed; dresser; night stand.