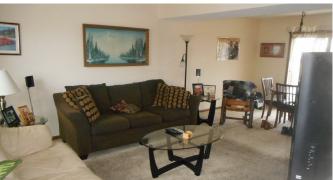

# REAL ESTATE AUCTION

838 Buehler Drive, Delaware, OH

OPEN HOUSE DATES: February 12 and 26, from 1:00 - 3:00 PM

REAL ESTATE: 2 story home built in 1996 having 1200 sq. ft., 3 bedrooms, 2 ½ baths, living room, kitchen, partial basement, rear deck, & 2 car attached garage (blacktop driveway).

PERSONAL PROPERTY: 2004 Toyota SR5 TRD auto, air 4wd 6 cyl, 151K miles; Kobalt tool box; craftsman 3 ton floor jack; husky 8 gal compressor; gas cans; die grinder; machinist tool box; router bits; Milwaukee cordless drill; Husky tool set; ass't of hand tools; craftsman router & table; Rigid shop vac; alum ladder; Honda push mower; 2 sofas; end tables & coffee table; Sony 46" flat screen tv; Sony surround sound system; TV stand; kitchen table & chairs; patio furniture; charbroil grill; LG front load washer & dryer; bed; dresser; night stand.