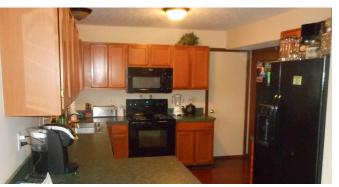

# REAL ESTATE AUCTION

838 Buehler Drive, Delaware, OH

OPEN HOUSE DATES: February 12 and 26, from 1:00 - 3:00 PM

REAL ESTATE: 2 story home built in 1996 having 1200 sq. ft., 3 bedrooms, 2 ½ baths, living room, kitchen, partial basement, rear deck, & 2 car attached garage (blacktop driveway).

PERSONAL PROPERTY: 2004 Toyota SR5 TRD auto, air 4wd 6 cyl, 151K miles; Kobalt tool box; craftsman 3 ton floor jack; husky 8 gal compressor; gas cans; die grinder; machinist tool box; router bits; Milwaukee cordless drill; Husky tool set; ass't of hand tools; craftsman router & table; Rigid shop vac; alum ladder; Honda push mower; 2 sofas; end tables & coffee table; Sony 46" flat screen tv; Sony surround sound system; TV stand; kitchen table & chairs; patio furniture; charbroil grill; LG front load washer & dryer; bed; dresser; night stand.