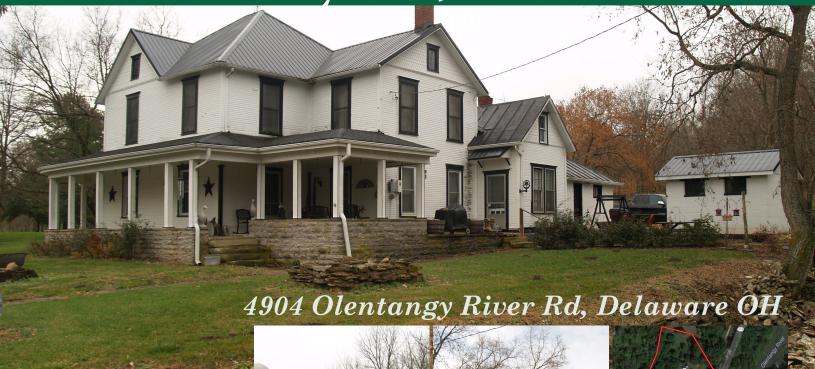

#### **AUCTION LOCATION:**

4904 Olentangy River Rd.

#### CONTACT INFO:

Real Estate & Auction Services Chip Carpenter Broker/Auctioneer 740.965.1208 Ryan Rogers Agent 614.893.3843 REAL ESTATE: Located along the scenic Olentangy River Rd, you will find this 2 story farm house built in 1842 having 5 bedrooms, 2 baths and 2528 sq ft, with double stair case built in China cabinet and original tin ceiling in the dining room. The home is in need of major renovations. The home is situated on a spectacular 5.46 ac lot with mature trees, creek, and property on both sides of the Olentangy River Rd. Plan to attend an open house or call agent for a private showing.