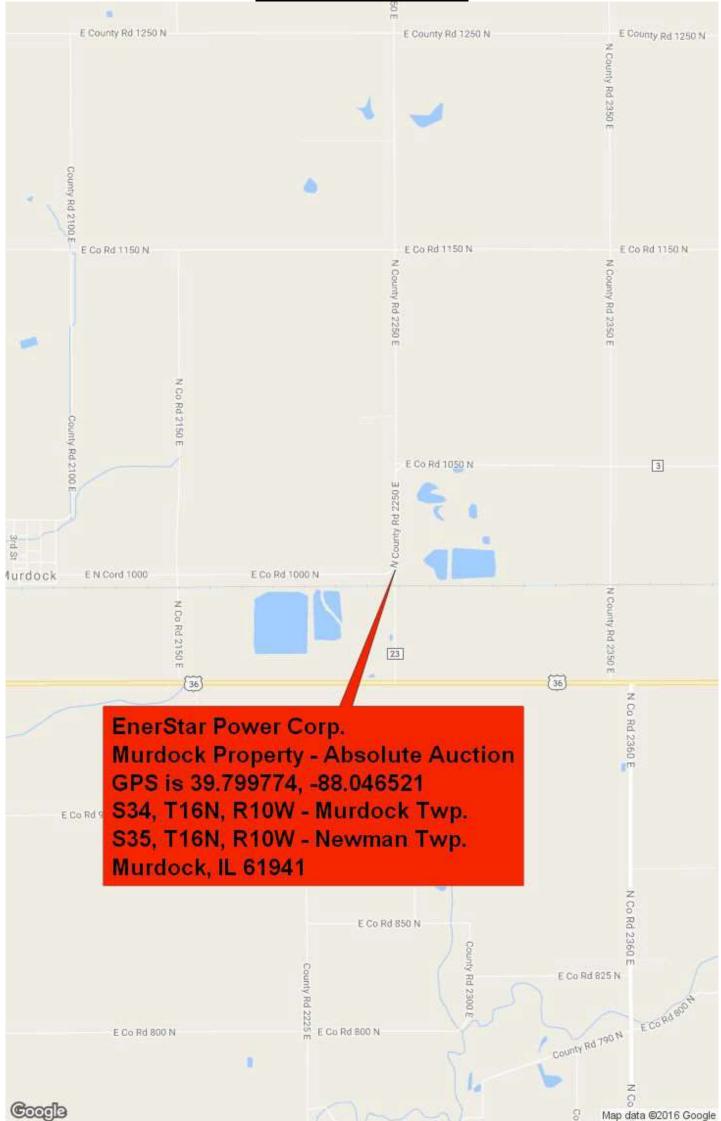

## **LOCATION MAP**

**<u>NOTE:</u>** All photos, maps, drawings, etc., are for illustration purposes *ONLY*; these should not to be interpreted as to the replacement of the title insurance commitment pertaining to actual boundaries, easements, right-of-ways, etc.

#### **Property Location:**

Section 34, Township 16N, Range 10W – Murdock Township Section 35, Township 16N, Range 10W – Newman Township Douglas County, Murdock, IL. 61941 GPS Location – 39.799774, -88.046521