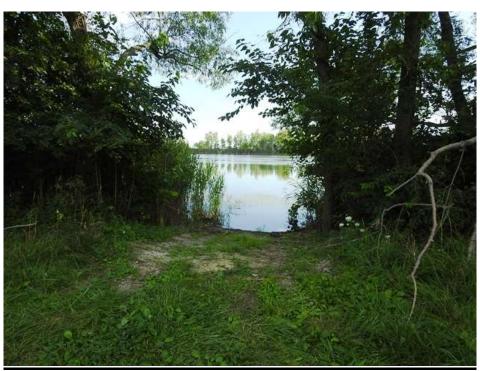

View from the west side of Tract #3 looking east down the RR tracks

<u>View from north of the smaller pond on Tract #3 looking</u> southwest towards the Pole Type Building

View of boat ramp on the lake along the north side looking south on Tract #4

View of gravel lane along south side of the lake on Tract #4 and the ponds on Tract #3, looking west. Notice the electrical poles and line on the left side of picture.

Looking across the lake on Tract #4.