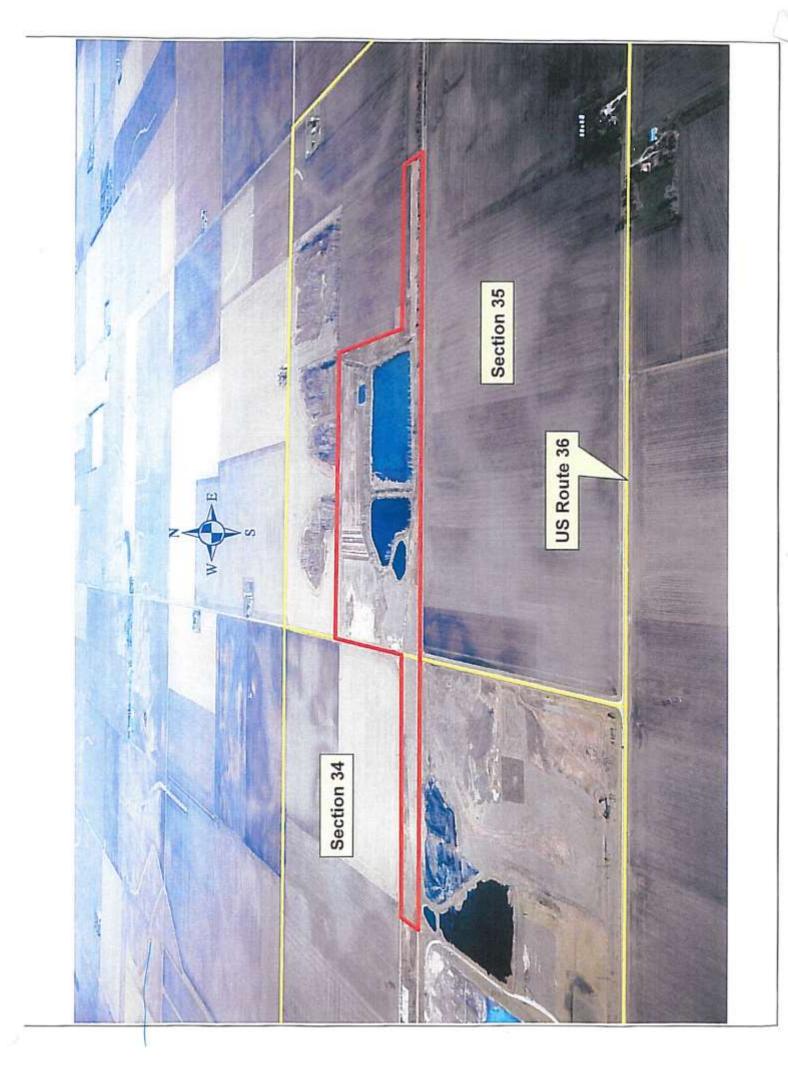

## AERIAL MAP

**<u>NOTE:</u>** All photos, maps, drawings, etc., are for illustration purposes *ONLY*; these should not to be interpreted as to the replacement of the title insurance commitment pertaining to actual boundaries, easements, right-of-ways, etc.

## **DESCRIPTION OF REAL ESTATE**

**Physical & Short Legal Description:** The Real Estate sells at 10:00am (IL. Time). The property is located in Murdock & Newman Townships, Douglas County, Murdock, IL. 61941, with access from CR 2250/County Highway 23 and E CR 1000 N Township Road and a half mile north of U.S. Highway 36. **Short Legal Description:** East 11.68 acres, SE (N of RR), S 34, T 16N, R 10W, Murdock Township and Part of S1/2 NW & W 21.0 acres SW & SE (N of RR) 40 acres, S 35, T 16N, R 10W and Part of S1/2 NW & W 21 acres SW & SE (N of RR) 61.0 acres, Newman Township, County of Douglas, Village of Murdock, State of Illinois, Parcel #06-04-34-400-008, 07-04-35-100-006 & 07-04-35-100-007.

**Description:** The real estate is located on and access to CR 2250<sup>th</sup> Road and County Highway 23 in Section 34, Township 16N, Range 10W, Murdock Township and Section 35, Township 16N, Range 10W, Newman Township, Douglas County, Murdock, IL. 61941. The property boasts 112.68 acres m/l in total of which 37.01 acres m/l of Cropland NHEL, 12.88 acres m/l, Previously in CRP, which expired this year on September 30, 2016. There is a total of 28.58 acres m/l consisting of 3) Ponds & 1) Lake. The balance consisting of 34.21 acres m/l of other farm land (grass land, gravel drive-ways, gravel lot by pole type building and grass water-ways). Also, there is a pole type building which measures 44' x 60' (2,640 Sq. Ft.) and was built in 1985. The pole type building has 1) service door and 2) steel sided sliding doors and the floor is gravel. The building is wired for lights and outlets, although there was no electricity to the building upon my inspection. The breakdown of the acreages for the land was taken from the USDA/FSA, Supervisor of Assessments for Douglas County, IL., and other sources deemed to be reliable. The soil types that are evident on the property are 69A - Milford Silty Clay Loam, 0 to 2 percent slopes; M-W - Miscellaneous Water; 722A -Drummer-Milford Silty Clay Loams, 0 to 2 percent slopes; 809F - Orthents, Loamy-Skeletal, Acid, Steep; 802D -Orthents, Loamy, Undulating; 198A – Elburn Silt Loam, 0 to 2 percent slopes; 149A – Brenton Silt Loam, 0 to 2 percent slopes; 481A - Raub Silt Loam, 0 to 2 percent slopes & 375A - Rutland Silt Loam, 0 to 2 percent slopes (soils map available in this packet). This property has a limited selection of mature timber. There is an older established electrical lines & poles on Tracts #2, #3 & #4, although it is disconnected from the transformer at the present time. The property/tracts are accessible from CR 2250th Road/County Highway 23 on the west side of the property. The CSXT Rail Road borders the property along the south side. Also, Ameren CIPS has a 69KV transmission line along the rail road tracks and they have a substation located along the west end of the narrow strip of land that extends west on Tract #3. Also, there are natural gas transmission lines that run east & west approximately 3/4 of a mile south of the property, which is about a <sup>1</sup>/<sub>4</sub> miles south of U.S. Highway 36. Also, there is a 345 KV transmission line that runs north & south approximately 1 <sup>1</sup>/<sub>2</sub> miles east of the property along CR 2450<sup>th</sup> Road. In recent years there was a proposed natural gas line being run to the property and there was a proposed 138KV transmission line and a 345 KV double circuit line ran to the property along the rail road tracks. Although none of the proposals ever took place.