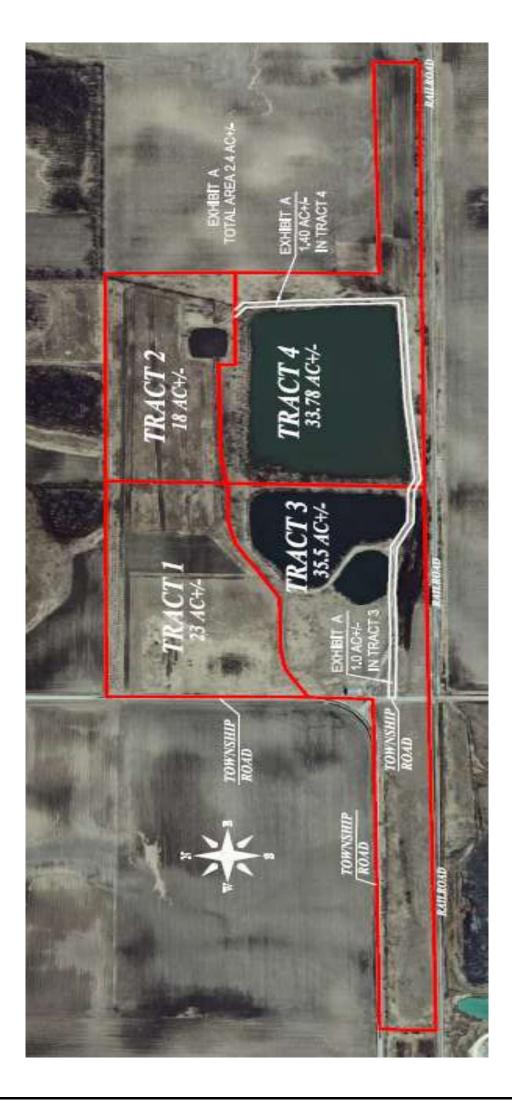

**NOTE:** Exhibit (A) is a strip of land 30' feet wide m/l that will give access to tracts #2 & #4 thru Tract #3 from CR 2250th Road/County Highway 23. Exhibit "A" contains a total of 2.40 acres m/l. Each individual tract (Tracts #2, #3 & #4) will include a 1/3 undivided deeded interest of ownership in this previously described portion of land (Included in this PIP for Tract Map Layout & Aerial Map – Exhibit "A"), so each tract (Tracts #2, #3 & #4) will have an additional 0.80 acres m/l added to that tract for the auction.

**Exhibit A:** This is a portion of land (total of 2.40 acres m/l) that will be deeded to the successful buyer(s) of Tracts #2, #3 & #4 as a 1/3 undivided deeded interest of ownership per tract purchased.

**Example #1:** If a buyer purchases Tract #2 (Only), that buyer will be deeded an undivided 1/3 interest in Exhibit "A". So, an additional 0.80 acres m/l will be added to the total acreage of Tract #2 (total of 18.80 acres m/l). **Example #2:** If a buyer purchases tracts #2 & #4, that buyer will be deeded an undivided 1/3 interest per tract which equals 2/3 interest in Exhibit "A". So, an additional 1.60 acres m/l will be added to the total acreage of Tracts #2 & #4 (total of 53.38 acres m/l).

**Example #3:** If a buyer purchases all 3 tracts (Tracts #2, #3 & #4), that buyer will receive a 1/3 undivided deeded interest per tract which equals 3/3 (100%) undivided deeded interest in Exhibit "A". So, an additional 2.4 acres m/l will be added to the total acreage of Tracts #2, #3 & #4 (total of 89.68 acres m/l).

## **DESCRIPTION OF INDIVIDUAL TRACTS**

**Tract #1:** This tract consists of 23.0 acres m/l in total which includes cropland, several established 6'-10' Pine Trees (along north side of the tract), old CRP land (along the north side and south side of this tract) and road R.O.W. The land that was in CRP ended this year on September 30, 2016. This tract is accessible from CR 2250th Road/County Highway 23 on the west side of the property. Also, there is electricity available along CR 2250th Road/County Highway 23 on the west side of the property.

**Tract #2:** This tract consists of 18.0 acres m/l in total which includes cropland, several established 6'-10' Pine Trees (along north side of the tract) and old CRP land (along the north side and south side of this tract). The land that was in CRP ended this year on September 30, 2016. Also, there is a small pond (0.67 acres m/l) located in the southeast corner of this tract. This tract is accessible from CR 2250th Road/County Highway 23 by means of Exhibit "A" in which the buyer will have an undivided interest of ownership (in reference to Exhibit "A" above, see examples).

**Tract #3:** This tract consists of 35.50 acres m/l in total which includes a large gravel lot, other farm land, 2) ponds  $(1^{st}$  pond equals 1.60 acres m/l and the  $2^{nd}$  pond equals 7.35 acres m/l) which are located on the east side of Tract #3 and road R.O.W. There are existing gravel roads around the ponds. Also, this tract includes the pole type building which measures 44' x 60' (2,640 Sq. Ft.) and was built in 1985. The pole type building has 1) service door and 2) steel sided sliding doors and the floor is gravel. The building is wired for lights and outlets, although there was no electricity to the building upon my inspection. Also, this tract includes a narrow strip of land (11.68 acres m/l) which is situated west of the pole type building. The CXST Rail Road borders this tract on the south side. This tract is accessible from CR 2250th Road/County Highway 23 and 1000<sup>th</sup> N Road, also the buyer of this tract will have interest in Exhibit "A" (in reference to Exhibit "A" above, see examples).

**Tract #4:** This tract consists of 33.78 acres m/l in total which includes other farm land, 1) lake (lake equals 18.96 acres m/l) which is located in the center of Tract #4 and road R.O.W. Also, this tract includes a narrow strip of land (6.91 acres m/l) which is situated at the southeast corner of Tract #4. The CXST Rail Road borders this tract on the south side. This tract is accessible from CR 2250th Road/County Highway 23 by means of Exhibit "A" in which the buyer will have an undivided interest of ownership (in reference to Exhibit "A" above, see examples).

**<u>NOTE:</u>** The Owner(s) are dividing this land in accordance with the State of Illinois Plat Act.

<u>NOTE:</u> For the purposes of the auction we will be using the records from the USDA/FSA Office for the cropland acres. The total acres per tract for the auction will be as the "Tract Map" shows. The total acres for the purpose of the auction is 112.68 acres m/l.