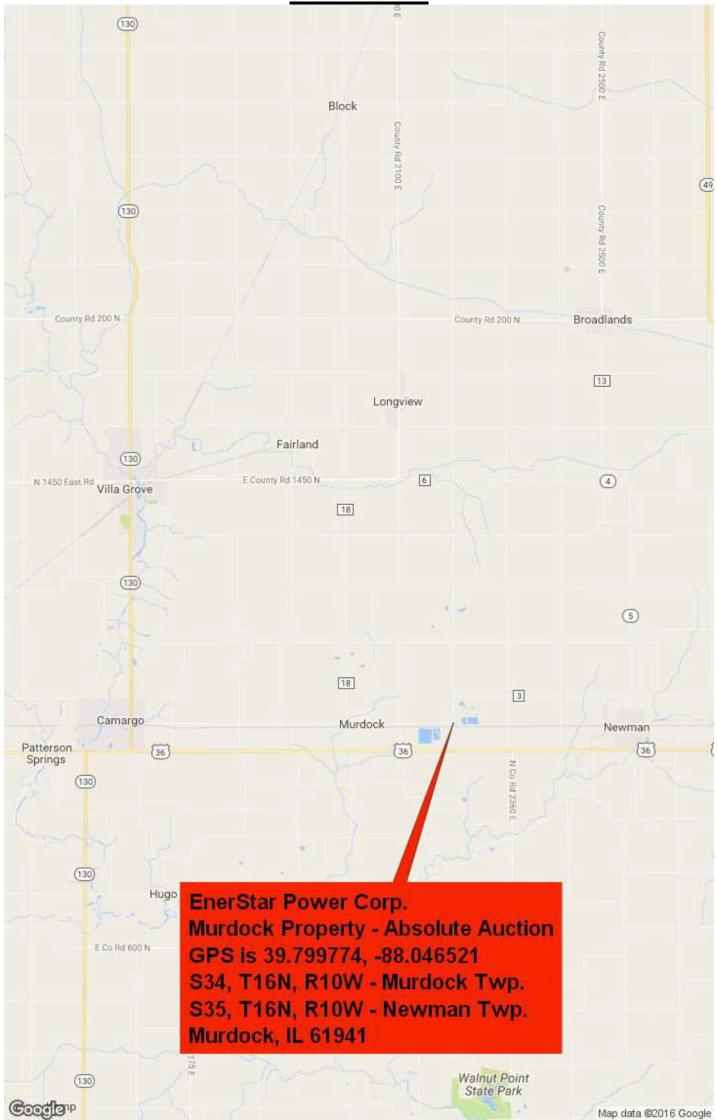

## **LOCATION MAP**

**<u>NOTE:</u>** All photos, maps, drawings, etc., are for illustration purposes *ONLY*; these should not to be interpreted as to the replacement of the title insurance commitment pertaining to actual boundaries, easements, right-of-ways, etc.

#### **Property Location:**

Section 34, Township 16N, Range 10W – Murdock Township Section 35, Township 16N, Range 10W – Newman Township Douglas County, Murdock, IL. 61941 GPS Location – 39.799774, -88.046521

### "Specializing in Marketing YOUR Property, No One Knows the Country Like We Do"

Dear Prospective Bidder,

Thank you for your interest in the Saturday October 22, 2016 Auction of Real Estate consisting of 112.68 acres – offered in 4-Tracts which is located at Section 34, Township 16N, Range 10W, Murdock Township and Section 35, Township 16N, Range 10W, Newman Township, Douglas County, Murdock, IL. 61941. The GPS Location is 39.799774, -88.046521. This real estate can be viewed by contacting David H. Shotts, Jr., Auctioneer/Agent, 812-243-1303 for a private showing or anytime – by foot traffic - ONLY.