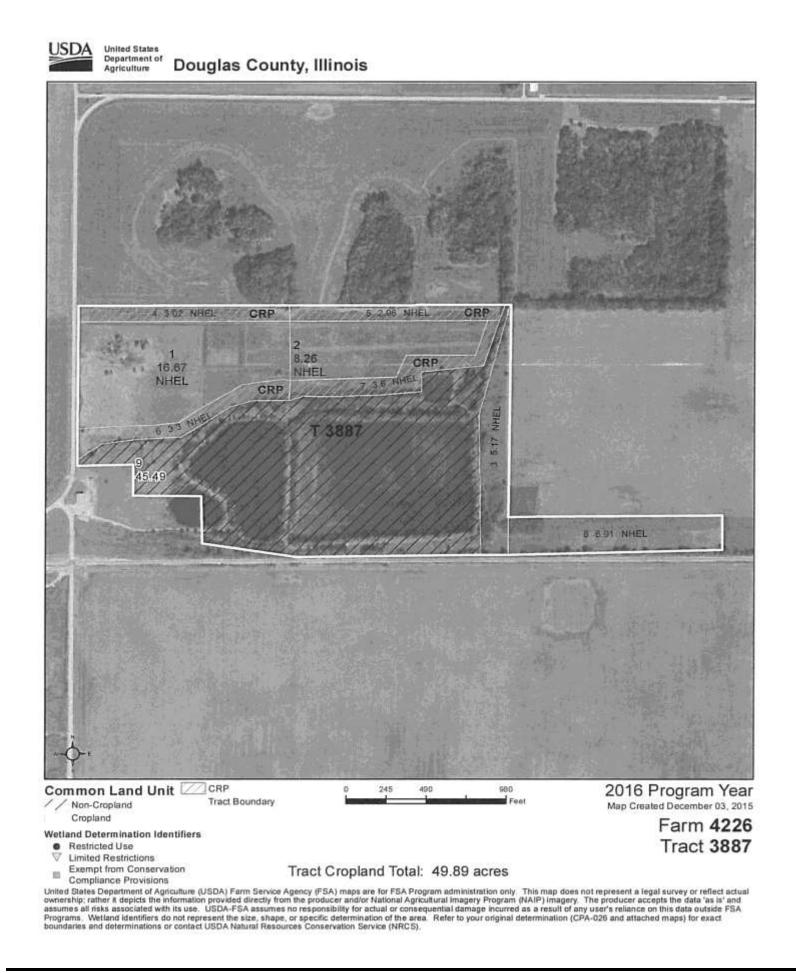

## USDA/ASCS Aerial Map

**<u>NOTE</u>**: All photos, maps, drawings, etc., are for illustration purposes *ONLY*; these should not to be interpreted as to the replacement of the title insurance commitment pertaining to actual boundaries, easements, right-of-ways, etc.

## USDA/ASCS 156-EZ

| orm: FSA-156E2<br>ee Page 2 for non-de                                                                                                                                                               | In management and the second secon                             | ents.                                                                                                                                        | 5DA F                                                                   | nited States Departm<br>arm Service Agency<br>iated 156 Farm I                                                    | ii<br>11. oraș                   | iculture          | Pr         | ARM: 422<br>epared: Aug<br>pYear: 2016    | 8, 2016            |
|------------------------------------------------------------------------------------------------------------------------------------------------------------------------------------------------------|---------------------------------------------------------------------------------------------------------------------------------------------|----------------------------------------------------------------------------------------------------------------------------------------------|-------------------------------------------------------------------------|-------------------------------------------------------------------------------------------------------------------|----------------------------------|-------------------|------------|-------------------------------------------|--------------------|
| Dperator Name<br>Farms Associated<br>CRP Contract Nur                                                                                                                                                | with Operator                                                                                                                               | : ENERSTAR F<br>: 17-041-4226<br>: 868, 871                                                                                                  | POWER CO                                                                | RP                                                                                                                |                                  |                   |            |                                           |                    |
|                                                                                                                                                                                                      |                                                                                                                                             | in the second                                                                                                                                | 10 22 633                                                               | Farm Land Da                                                                                                      | ta                               | 90000000          | sector and |                                           |                    |
| Farmland                                                                                                                                                                                             | Cropland                                                                                                                                    | DCP Cropland                                                                                                                                 | WBP                                                                     | WRP                                                                                                               | CRP                              | GRP               | Sugarcane  | Farm Status                               | Number (           |
| 95.38                                                                                                                                                                                                | 49.89                                                                                                                                       | 49.89                                                                                                                                        | 0.00                                                                    | 0.00                                                                                                              | 12.88                            | 0.00              | 0.00       | Active                                    | 1                  |
| State<br>Conservation                                                                                                                                                                                | Other<br>Conservation                                                                                                                       | Effective DCP<br>Cropland                                                                                                                    | Doub                                                                    | le Cropped                                                                                                        | MPL                              | Acre<br>Election  | EWP        | DCP Ag. Rel                               | ated Activi        |
| 0.00                                                                                                                                                                                                 | 0.00                                                                                                                                        | 37.01                                                                                                                                        |                                                                         | 0.00                                                                                                              | 0.00                             | No                | 0.00       | 0.                                        | 00                 |
|                                                                                                                                                                                                      |                                                                                                                                             | CHARLE IN TRANSPORT                                                                                                                          |                                                                         | Crop Election Ch                                                                                                  | alaa                             |                   |            | THE PARTY OF                              | Contractor In      |
| CRASSING AND                                                                                                                                                                                         | RC Individual                                                                                                                               | En last Strag                                                                                                                                | Wall Ask                                                                | ARC County                                                                                                        | loice                            |                   | Price I o  | ss Coverage                               | 1.1.1.1.1.1.1      |
|                                                                                                                                                                                                      | None                                                                                                                                        |                                                                                                                                              |                                                                         | None                                                                                                              |                                  |                   |            | SOYBN                                     |                    |
|                                                                                                                                                                                                      | 11010                                                                                                                                       |                                                                                                                                              | -                                                                       |                                                                                                                   |                                  |                   |            | io run                                    |                    |
| Crop Name                                                                                                                                                                                            |                                                                                                                                             | Base A                                                                                                                                       | Acres                                                                   | DCP Crop Dat<br>CCC-505 CRP<br>Reduction Acres                                                                    |                                  | AP Yield          | PLC Yield  | <u>.</u>                                  | HIP                |
| Soybeans                                                                                                                                                                                             | 1294C.3 204                                                                                                                                 | 11.1                                                                                                                                         | 10                                                                      | 0.00                                                                                                              | Salation prime sale              | 0                 | 27         | NAME OF BRIDE                             | 1100.05            |
| TOTAL                                                                                                                                                                                                |                                                                                                                                             | 11.1                                                                                                                                         | 10                                                                      | 0.00                                                                                                              |                                  |                   | 5600       |                                           |                    |
|                                                                                                                                                                                                      | : 388<br>: D12-                                                                                                                             | 7<br>3' SEC 35 T16N F                                                                                                                        | R10E                                                                    | NOTES                                                                                                             |                                  |                   |            |                                           |                    |
| Description<br>NA Unit Range No<br>IEL Status<br>Vetland Status<br>VL Violations<br>Dwners                                                                                                           | : D12-<br>umber :<br>: NHE<br>: Wett<br>: None                                                                                              | 3' SEC 35 T16N F<br>L: No agricultural o<br>and determinations<br>RSTAR POWER C                                                              | commodity p<br>s not comple                                             | lanted on undetermin                                                                                              | ed fields                        |                   |            |                                           |                    |
| Vescription<br>NA Unit Range No<br>IEL Status<br>Vetland Status<br>VL Violations<br>Weners                                                                                                           | : D12-<br>umber :<br>: NHE<br>: Wett<br>: None<br>: ENE                                                                                     | 3' SEC 35 T16N F<br>L: No agricultural o<br>and determinations<br>RSTAR POWER C                                                              | commodity p<br>s not comple                                             | lanted on undetermin-                                                                                             |                                  |                   |            |                                           |                    |
| Vescription<br>NA Unit Range No<br>IEL Status<br>Vetland Status<br>VL Violations<br>Weners<br>Wher Producers                                                                                         | : D12-<br>umber :<br>: NHE<br>: Wett<br>: None<br>: ENE<br>: None                                                                           | 3' SEC 35 T16N F<br>L: No agricultural o<br>and determinations<br>RSTAR POWER C                                                              | commodity p<br>s not comple<br>CORP                                     | lanted on undetermin                                                                                              |                                  | CR                | p          | GRP                                       | Sugarcane          |
| Vescription<br>NA Unit Range No<br>IEL Status<br>Vetland Status<br>VL Violations<br>Weners                                                                                                           | : D12-<br>umber :<br>: NHE<br>: Wett<br>: None<br>: ENE                                                                                     | 3' SEC 35 T16N F<br>L: No agricultural o<br>and determinations<br>RSTAR POWER C                                                              | commodity p<br>s not comple<br>CORP<br>opland                           | lanted on undeterminite                                                                                           | la                               | CR<br>12.8        |            | GRP 1                                     | Sugarcane<br>0.00  |
| Description<br>BLA Unit Range No<br>IEL Status<br>Vetland Status<br>VL Violations<br>Dwners<br>Dther Producers<br>Farm Land<br>95.38                                                                 | : D12-<br>imber :<br>: NHE<br>: Wett<br>: None<br>: ENE<br>: None<br>: ENE<br>: None<br>: ENE<br>: None<br>: 49.89<br>Other<br>Conservation | 3' SEC 35 T16N F<br>L: No agricultural o<br>and determinations<br>RSTAR POWER C<br>DCP Cro<br>49.6<br>Effective DC                           | commodity p<br>s not comple<br>CORP<br>opland<br>89<br>P Cropland       | Tract Land Dat<br>WBP<br>0.00<br>Double Cropped                                                                   | ta<br>WRP<br>0.00<br>MPL         | 12.8<br>EW        | IB<br>P D  | 0.00<br>CP Ag. Related                    | 0.00               |
| Vescription<br>IIA Unit Range No<br>IEL Status<br>Vetland Status<br>VL Violations<br>Owners<br>Other Producers<br>Farm Land<br>95.38                                                                 | : D12-<br>imber :<br>: NHE<br>: Wett<br>: None<br>: ENE<br>: None<br><b>Cropland</b><br>49.89                                               | 3' SEC 35 T16N F<br>L: No agricultural o<br>and determinations<br>RSTAR POWER C<br>DCP Cro<br>49.0                                           | commodity p<br>s not comple<br>CORP<br>opland<br>89<br>P Cropland       | lanted on undetermin<br>te<br>Tract Land Dat<br>WBP<br>0.00                                                       | ta<br>WRP<br>0.00                | 12.8              | IB<br>P D  | 0.00                                      | 1000               |
| Vescription<br>IIA Unit Range No<br>IEL Status<br>Vetland Status<br>VL Violations<br>Wher Producers<br>Farm Land<br>95.38<br>tate Conservation                                                       | : D12-<br>imber :<br>: NHE<br>: Wett<br>: None<br>: ENE<br>: None<br>: ENE<br>: None<br>: ENE<br>: None<br>: 49.89<br>Other<br>Conservation | 3' SEC 35 T16N F<br>L: No agricultural o<br>and determinations<br>RSTAR POWER C<br>DCP Cro<br>49.6<br>Effective DC                           | commodity p<br>s not comple<br>CORP<br>opland<br>89<br>P Cropland       | Ianted on undeterminite Tract Land Dat WBP 0.00 Double Cropped 0.00                                               | ta<br>WRP<br>0.00<br>MPL<br>0.00 | 12.8<br>EW        | IB<br>P D  | 0.00<br>CP Ag. Related                    | 0.00               |
| Description<br>BLA Unit Range No<br>IEL Status<br>Vetland Status<br>VL Violations<br>Owners<br>Other Producers<br>Farm Land<br>95.38<br>itate Conservatio<br>0.00                                    | : D12-<br>imber :<br>: NHE<br>: Wett<br>: None<br>: ENE<br>: None<br>: ENE<br>: None<br>: ENE<br>: None<br>: 49.89<br>Other<br>Conservation | 3' SEC 35 T16N F<br>L: No agricultural o<br>and determinations<br>RSTAR POWER C<br>DCP Cro<br>49.6<br>Effective DC                           | commodity p<br>s not comple<br>CORP<br>opland<br>89<br>P Cropland<br>01 | Tract Land Dat<br>WBP<br>0.00<br>Double Cropped                                                                   | ta<br>WRP<br>0.00<br>MPL<br>0.00 | 12.8<br>EW        | 18<br>P D  | 0.00<br>CP Ag. Related                    | 0.00<br>d Activity |
| Vescription<br>IIA Unit Range No<br>IEL Status<br>Vetland Status<br>VL Violations<br>Owners<br>Other Producers<br>Farm Land<br>95.38<br>tate Conservation<br>0.00                                    | : D12-<br>imber :<br>: NHE<br>: Wett<br>: None<br>: ENE<br>: None<br>: ENE<br>: None<br>: ENE<br>: None<br>: 49.89<br>Other<br>Conservation | 3' SEC 35 T16N F<br>L: No agricultural of<br>and determinations<br>RSTAR POWER C<br>DCP Cro<br>49.0<br>Effective DC<br>37.0                  | commodity p<br>s not comple<br>CORP<br>opland<br>89<br>P Cropland<br>01 | Tract Land Dat<br>WBP<br>0.00<br>Double Cropped<br>0.00<br>DCP Crop Dat<br>CCC-505 CRP                            | ta<br>WRP<br>0.00<br>MPL<br>0.00 | 12.8<br>EW<br>0.0 | 18<br>P D  | 0.00<br>CP Ag. Related<br>0.00<br>PLC Yie | 0.00<br>d Activity |
| Description<br>BLA Unit Range No<br>BLA Unit Range No<br>BLE Status<br>Vetland Status<br>VL Violations<br>Dwners<br>Dther Producers<br>Farm Land<br>95.38<br>State Conservation<br>0.00<br>Crop Name | : D12-<br>imber :<br>: NHE<br>: Wett<br>: None<br>: ENE<br>: None<br>: ENE<br>: None<br>: ENE<br>: None<br>: 49.89<br>Other<br>Conservation | 3' SEC 35 T16N F<br>L: No agricultural c<br>and determinations<br>RSTAR POWER C<br>DCP Cro<br>49.6<br>Effective DC<br>37.0<br>Base A         | commodity p<br>s not comple<br>CORP<br>opland<br>89<br>P Cropland<br>01 | Tract Land Dat<br>WBP<br>0.00<br>Double Cropped<br>0.00<br>DCP Crop Dat<br>CCC-505 CRP<br>Reduction Acres         | ta<br>WRP<br>0.00<br>MPL<br>0.00 | 12.8<br>EW<br>0.0 | 18<br>P D  | 0.00<br>CP Ag. Related<br>0.00<br>PLC Yie | 0.00<br>d Activity |
| 95.38<br>itate Conservatio                                                                                                                                                                           | : D12-<br>imber :<br>: NHE<br>: Wett<br>: None<br>: ENE<br>: None<br>: ENE<br>: None<br>: ENE<br>: None<br>: 49.89<br>Other<br>Conservation | 3' SEC 35 T16N F<br>L: No agricultural of<br>and determinations<br>RSTAR POWER C<br>DCP Cro<br>49.0<br>Effective DC<br>37.0<br>Base A<br>11. | commodity p<br>s not comple<br>CORP<br>opland<br>89<br>P Cropland<br>01 | Ianted on undeterminite Tract Land Dat WBP 0.00 Double Cropped 0.00 DCP Crop Dat CCC-505 CRP Reduction Acres 0.00 | ta<br>WRP<br>0.00<br>MPL<br>0.00 | 12.8<br>EW<br>0.0 | 18<br>P D  | 0.00<br>CP Ag. Related<br>0.00<br>PLC Yie | 0.00<br>d Activity |