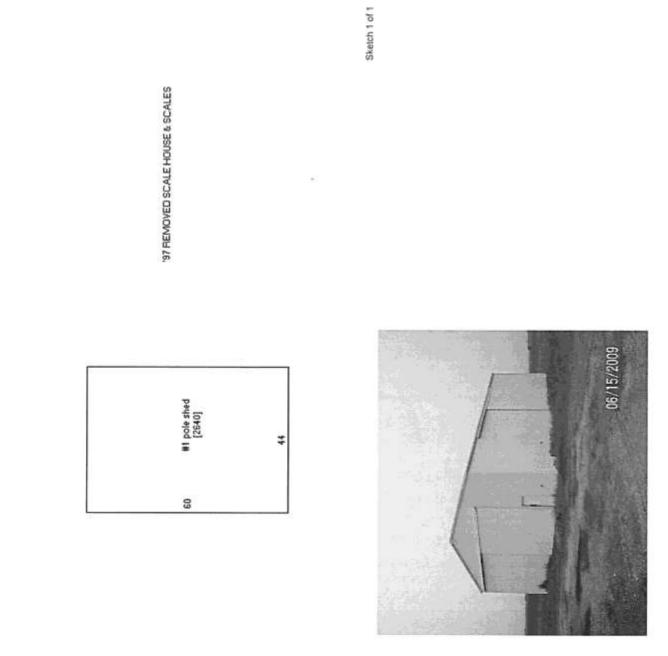

**Description:** The real estate is located on and access to CR 2250<sup>th</sup> Road and County Highway 23 in Section 34, Township 16N, Range 10W, Murdock Township and Section 35, Township 16N, Range 10W, Newman Township, Douglas County, Murdock, IL. 61941. The property boasts 112.68 acres m/l in total of which 37.01 acres m/l of Cropland NHEL, 12.88 acres m/l, Previously in CRP, which expired this year on September 30, 2016. There is a total of 28.58 acres m/l consisting of 3) Ponds & 1) Lake. The balance consisting of 34.21 acres m/l of other farm land (grass land, gravel drive-ways, gravel lot by pole type building and grass water-ways). Also, there is a pole type building which measures 44' x 60' (2,640 Sq. Ft.) and was built in 1985. The pole type building has 1) service door and 2) steel sided sliding doors and the floor is gravel. The building is wired for lights and outlets, although there was no electricity to the building upon my inspection. The breakdown of the acreages for the land was taken from the USDA/FSA, Supervisor of Assessments for Douglas County, IL., and other sources deemed to be reliable. The soil types that are evident on the property are 69A - Milford Silty Clay Loam, 0 to 2 percent slopes; M-W - Miscellaneous Water; 722A -Drummer-Milford Silty Clay Loams, 0 to 2 percent slopes; 809F - Orthents, Loamy-Skeletal, Acid, Steep; 802D -Orthents, Loamy, Undulating; 198A – Elburn Silt Loam, 0 to 2 percent slopes; 149A – Brenton Silt Loam, 0 to 2 percent slopes; 481A - Raub Silt Loam, 0 to 2 percent slopes & 375A - Rutland Silt Loam, 0 to 2 percent slopes (soils map available in this packet). This property has a limited selection of mature timber. There is an older established electrical lines & poles on Tracts #2, #3 & #4, although it is disconnected from the transformer at the present time. The property/tracts are accessible from CR 2250th Road/County Highway 23 on the west side of the property. The CSXT Rail Road borders the property along the south side. Also, Ameren CIPS has a 69KV transmission line along the rail road tracks and they have a substation located along the west end of the narrow strip of land that extends west on Tract #3. Also, there are natural gas transmission lines that run east & west approximately 3/4 of a mile south of the property, which is about a <sup>1</sup>/<sub>4</sub> miles south of U.S. Highway 36. Also, there is a 345 KV transmission line that runs north & south approximately 1 <sup>1</sup>/<sub>2</sub> miles east of the property along CR 2450<sup>th</sup> Road. In recent years there was a proposed natural gas line being run to the property and there was a proposed 138KV transmission line and a 345 KV double circuit line ran to the property along the rail road tracks. Although none of the proposals ever took place.

## **DESCRIPTION OF INDIVIDUAL TRACTS**

**Tract #1:** This tract consists of 23.0 acres m/l in total which includes cropland, several established 6'-10' Pine Trees (along north side of the tract), old CRP land (along the north side and south side of this tract) and road R.O.W. The land that was in CRP ended this year on September 30, 2016. This tract is accessible from CR 2250th Road/County Highway 23 on the west side of the property. Also, there is electricity available along CR 2250th Road/County Highway 23 on the west side of the property.

**Tract #3:** This tract consists of 35.50 acres m/l in total which includes a large gravel lot, other farm land, 2) ponds  $(1^{st}$  pond equals 1.60 acres m/l and the  $2^{nd}$  pond equals 7.35 acres m/l) which are located on the east side of Tract #3 and road R.O.W. There are existing gravel roads around the ponds. Also, this tract includes the pole type building which measures 44' x 60' (2,640 Sq. Ft.) and was built in 1985. The pole type building has 1) service door and 2) steel sided sliding doors and the floor is gravel. The building is wired for lights and outlets, although there was no electricity to the building upon my inspection. Also, this tract includes a narrow strip of land (11.68 acres m/l) which is situated west of the pole type building. The CXST Rail Road borders this tract on the south side. This tract is accessible from CR 2250th Road/County Highway 23 and 1000<sup>th</sup> N Road, also the buyer of this tract will have interest in Exhibit "A" (in reference to Exhibit "A" above, see examples).