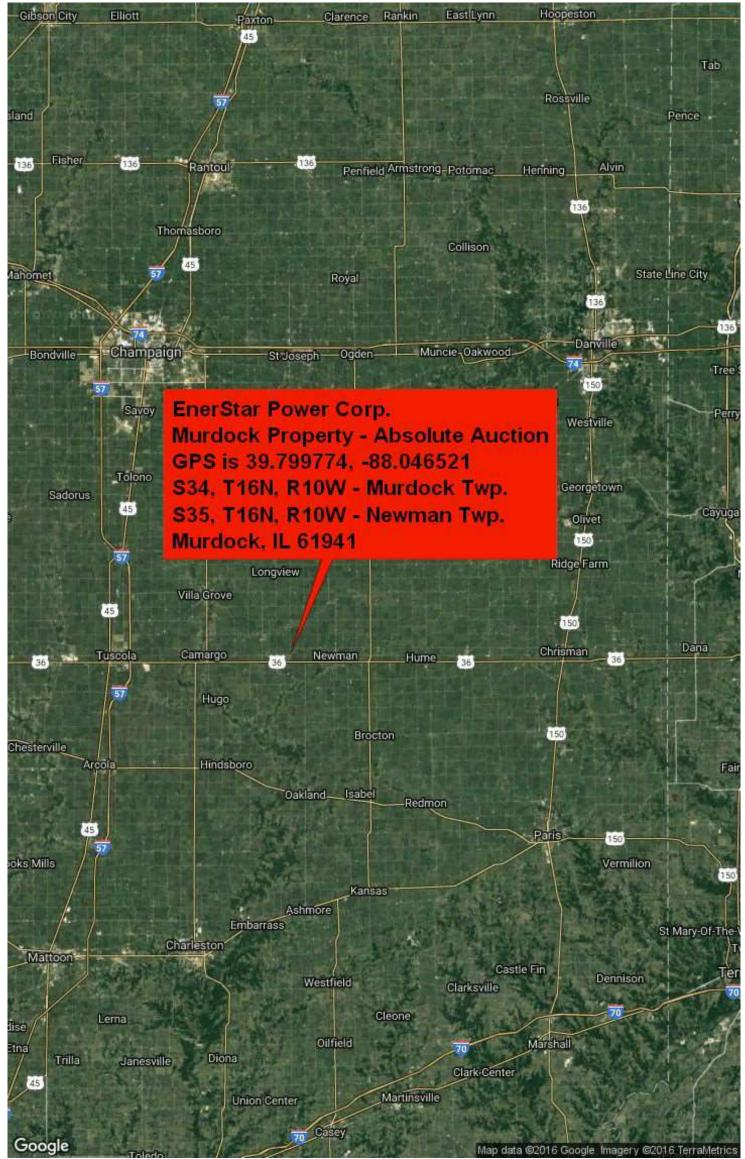

## **LOCATION MAP**

**<u>NOTE:</u>** All photos, maps, drawings, etc., are for illustration purposes *ONLY*; these should not to be interpreted as to the replacement of the title insurance commitment pertaining to actual boundaries, easements, right-of-ways, etc.

#### **Property Location:**

Section 34, Township 16N, Range 10W – Murdock Township Section 35, Township 16N, Range 10W – Newman Township Douglas County, Murdock, IL. 61941 GPS Location – 39.799774, -88.046521

### "Specializing in Marketing YOUR Property, No One Knows the Country Like We Do"

Dear Prospective Bidder,

Thank you for your interest in the Saturday October 22, 2016 Auction of Real Estate consisting of 112.68 acres – offered in 4-Tracts which is located at Section 34, Township 16N, Range 10W, Murdock Township and Section 35, Township 16N, Range 10W, Newman Township, Douglas County, Murdock, IL. 61941. The GPS Location is 39.799774, -88.046521. This real estate can be viewed by contacting David H. Shotts, Jr., Auctioneer/Agent, 812-243-1303 for a private showing or anytime – by foot traffic - ONLY.