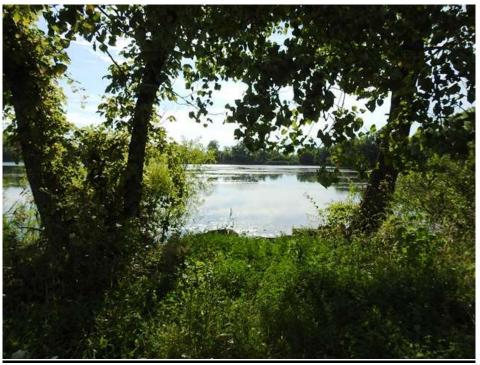

View from the west side of Tract #3 looking east down the RR tracks

<u>View from north of the smaller pond on Tract #3 looking</u> southwest towards the Pole Type Building

View of boat ramp on the lake along the north side looking south on Tract #4

View of gravel lane along south side of the lake on Tract #4 and the ponds on Tract #3, looking west. Notice the electrical poles and line on the left side of picture.

Looking across the lake on Tract #4.