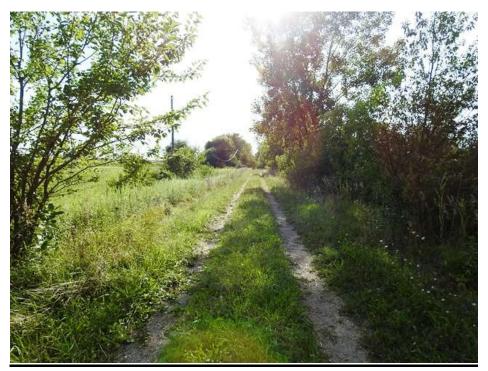

View from the west side of Tract #3 looking east down the RR tracks

<u>View from north of the smaller pond on Tract #3 looking</u> southwest towards the Pole Type Building

View of boat ramp on the lake along the north side looking south on Tract #4

View of gravel lane along south side of the lake on Tract #4 and the ponds on Tract #3, looking west. Notice the electrical poles and line on the left side of picture.

Looking across the lake on Tract #4.