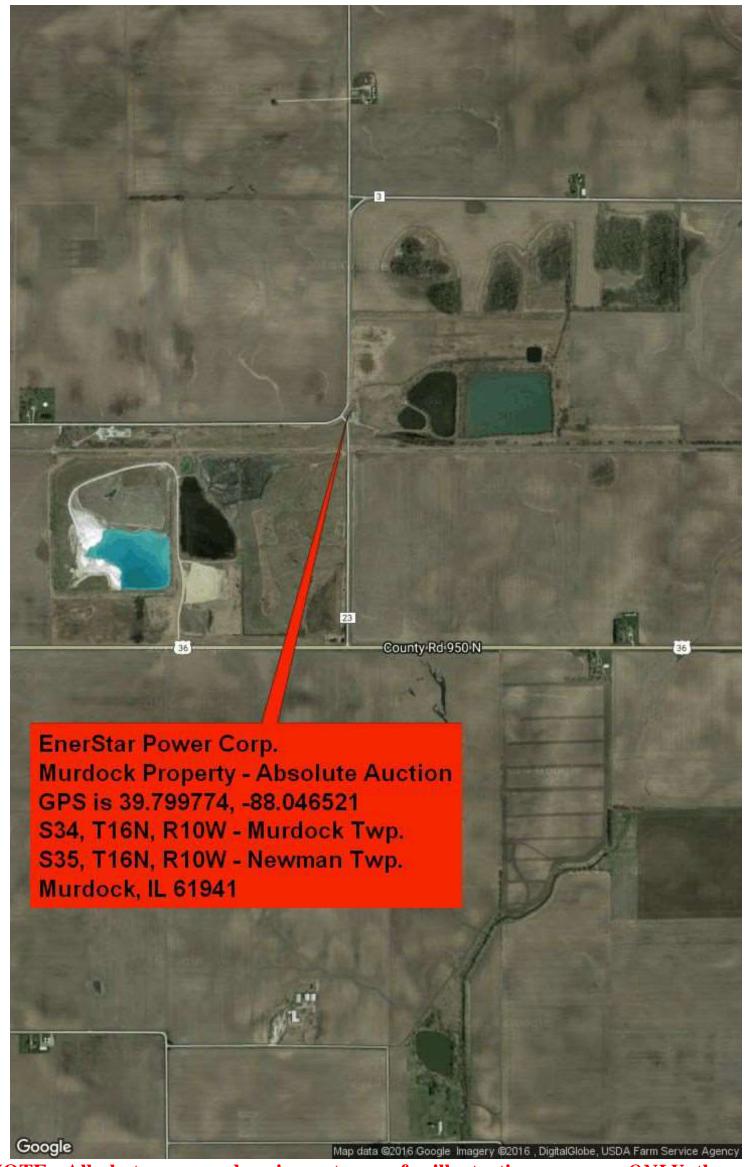

## **LOCATION MAP**

**<u>NOTE:</u>** All photos, maps, drawings, etc., are for illustration purposes *ONLY*; these should not to be interpreted as to the replacement of the title insurance commitment pertaining to actual boundaries, easements, right-of-ways, etc.

#### **Property Location:**

Section 34, Township 16N, Range 10W – Murdock Township Section 35, Township 16N, Range 10W – Newman Township Douglas County, Murdock, IL. 61941 GPS Location – 39.799774, -88.046521