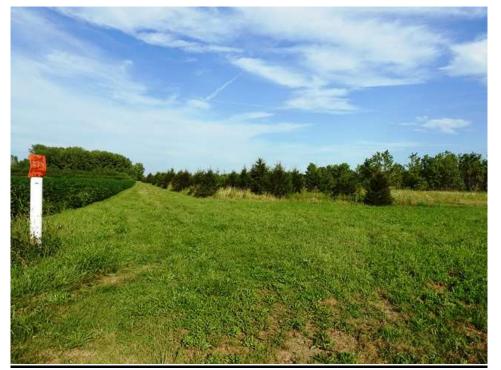

## **PHOTO SECTION**

View of the Pole Type Building looking towards the northeast on Tract #3

View from the east end towards the northeast corner of Tract #2 looking west across Tract #2 &#1 towards N CR 2250<sup>th</sup> Road

View from N 2250<sup>th</sup> Road looking east from Tract #1 towards Tract #2. Notice all the pine trees along the north side of Tract #1 and they run all the way east.

Another View from the northwest corner of Tract #1 looking east at the pine trees.