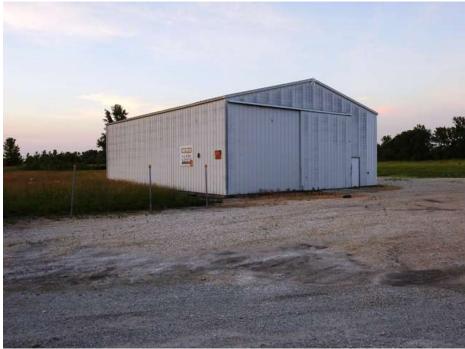

**Description:** The real estate is located on and access to CR 2250<sup>th</sup> Road and County Highway 23 in Section 34, Township 16N, Range 10W, Murdock Township and Section 35, Township 16N, Range 10W, Newman Township, Douglas County, Murdock, IL. 61941. The property boasts 112.68 acres m/l in total of which 37.01 acres m/l of Cropland NHEL, 12.88 acres m/l, Previously in CRP, which expired this year on September 30, 2016. There is a total of 28.58 acres m/l consisting of 3) Ponds & 1) Lake. The balance consisting of 34.21 acres m/l of other farm land (grass land, gravel drive-ways, gravel lot by pole type building and grass water-ways). Also, there is a pole type building which measures 44' x 60' (2,640 Sq. Ft.) and was built in 1985. The pole type building has 1) service door and 2) steel sided sliding doors and the floor is gravel. The building is wired for lights and outlets, although there was no electricity to the building upon my inspection. The breakdown of the acreages for the land was taken from the USDA/FSA, Supervisor of Assessments for Douglas County, IL., and other sources deemed to be reliable. The soil types that are evident on the property are 69A - Milford Silty Clay Loam, 0 to 2 percent slopes; M-W - Miscellaneous Water; 722A -Drummer-Milford Silty Clay Loams, 0 to 2 percent slopes; 809F - Orthents, Loamy-Skeletal, Acid, Steep; 802D -Orthents, Loamy, Undulating; 198A – Elburn Silt Loam, 0 to 2 percent slopes; 149A – Brenton Silt Loam, 0 to 2 percent slopes; 481A - Raub Silt Loam, 0 to 2 percent slopes & 375A - Rutland Silt Loam, 0 to 2 percent slopes (soils map available in this packet). This property has a limited selection of mature timber. There is an older established electrical lines & poles on Tracts #2, #3 & #4, although it is disconnected from the transformer at the present time. The property/tracts are accessible from CR 2250th Road/County Highway 23 on the west side of the property. The CSXT Rail Road borders the property along the south side. Also, Ameren CIPS has a 69KV transmission line along the rail road tracks and they have a substation located along the west end of the narrow strip of land that extends west on Tract #3. Also, there are natural gas transmission lines that run east & west approximately 3/4 of a mile south of the property, which is about a <sup>1</sup>/<sub>4</sub> miles south of U.S. Highway 36. Also, there is a 345 KV transmission line that runs north & south approximately 1 <sup>1</sup>/<sub>2</sub> miles east of the property along CR 2450<sup>th</sup> Road. In recent years there was a proposed natural gas line being run to the property and there was a proposed 138KV transmission line and a 345 KV double circuit line ran to the property along the rail road tracks. Although none of the proposals ever took place.

**Tract #3:** This tract consists of 35.50 acres m/l in total which includes a large gravel lot, other farm land, 2) ponds  $(1^{st}$  pond equals 1.60 acres m/l and the  $2^{nd}$  pond equals 7.35 acres m/l) which are located on the east side of Tract #3 and road R.O.W. There are existing gravel roads around the ponds. Also, this tract includes the pole type building which measures 44' x 60' (2,640 Sq. Ft.) and was built in 1985. The pole type building has 1) service door and 2) steel sided sliding doors and the floor is gravel. The building is wired for lights and outlets, although there was no electricity to the building upon my inspection. Also, this tract includes a narrow strip of land (11.68 acres m/l) which is situated west of the pole type building. The CXST Rail Road borders this tract on the south side. This tract is accessible from CR 2250th Road/County Highway 23 and 1000<sup>th</sup> N Road, also the buyer of this tract will have interest in Exhibit "A" (in reference to Exhibit "A" above, see examples).

## **PHOTO SECTION**

View of the Pole Type Building looking towards the northeast on Tract #3

View from the east end towards the northeast corner of Tract #2 looking west across Tract #2 &#1 towards N CR 2250<sup>th</sup> Road