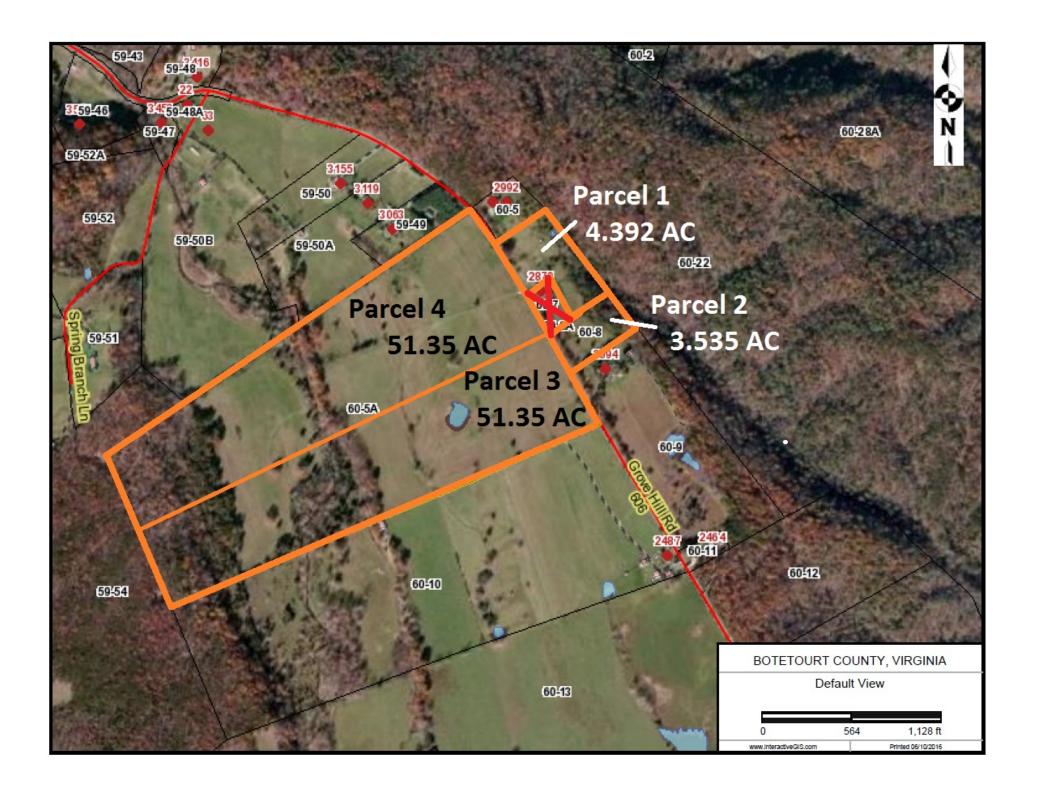

Parcel # 1 – 4.392 Acres; Portion of Tax Map # 60-5A; Grove Hill Road, Fincastle VA 24090; Botetourt County.

Parcel # 2 – 3.535 Acres; Tax Map # 60-8; Grove Hill Road, Fincastle VA 24090; Botetourt County.

Parcel # 3 – 51.35 Acres; Portion of Tax Map # 60-5A; Grove Hill Road, Fincastle VA 24090; Botetourt County.

Parcel # 4 – 51.35 Acres; Portion of Tax Map # 60-5A; Grove Hill Road, Fincastle VA 24090; Botetourt County.