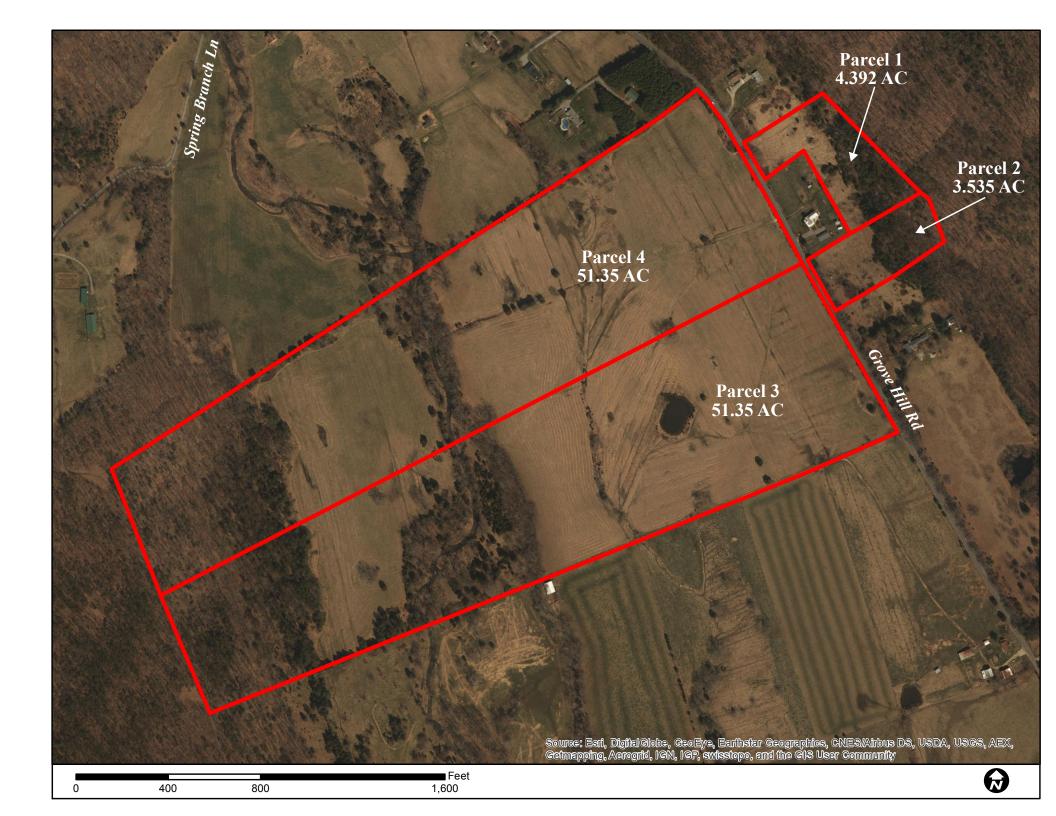

Parcel # 1 – 4.392 Acres; Portion of Tax Map # 60-5A; Grove Hill Road, Fincastle VA 24090; Botetourt County.

Parcel # 2 – 3.535 Acres; Tax Map # 60-8; Grove Hill Road, Fincastle VA 24090; Botetourt County.

Parcel # 3 – 51.35 Acres; Portion of Tax Map # 60-5A; Grove Hill Road, Fincastle VA 24090; Botetourt County.

Parcel # 4 – 51.35 Acres; Portion of Tax Map # 60-5A; Grove Hill Road, Fincastle VA 24090; Botetourt County.