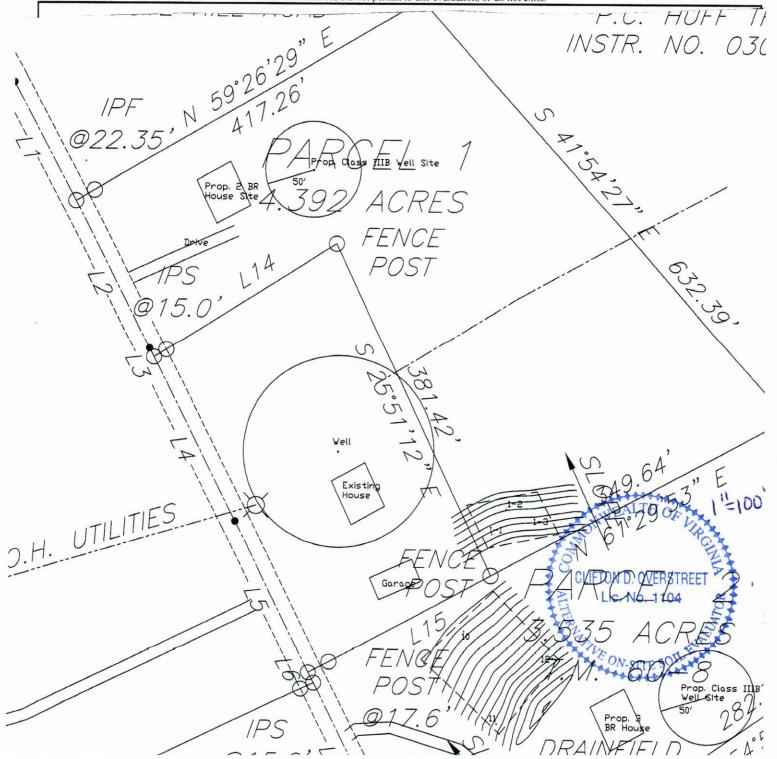

Parcel # 1 – 4.392 Acres; Portion of Tax Map # 60-5A; Grove Hill Road, Fincastle VA 24090; Botetourt County.

Parcel # 2 – 3.535 Acres; Tax Map # 60-8; Grove Hill Road, Fincastle VA 24090; Botetourt County.

2655 Southwoods Dr. Roanoke, VA 24018

**LOCATION:** Parcel 1; 4.392 acres on Grove Hill Rd.; Botetourt County, Virginia

PROPOSED USE: New Single Family Residence

2 Bedroom (300 gallons/day), Termite treated, no basement

### **SOIL INFORMATION SUMMARY:**

Parent Material: Soils are residual, weathered rocks of the Piedmont Physiographic Province.

Position in landscape satisfactory: Yes X No \_\_\_.

Description of landscape: <u>Upland sideslope</u>, <u>linear-linear topo</u>, <u>Grassy Field Sideslope</u>.

Slope: 9 % Depth to Cr or rock: 22"

Depth to impervious strata (\_): .

Depth to Redox mottles: 20 in. Depth to Chroma 2 mottles: N/A in.

Free water present: Yes  $\underline{\hspace{1cm}}$  No  $\underline{\hspace{1cm}}$  Range  $\underline{\hspace{1cm}}$  N/A in.

Soil percolation rate: 75 min/in. (Estimated). Texture Group: III.

Site Evaluated By: Doug Overstreet/ AOSE #1104 Date of Evaluation: August 15, 2016

### SITE SKETCH:

Included on this site sketch are existing and/or proposed property lines, primary and reserve drainfield area, proposed building location, driveway, well and soil evaluation borings with an accuracy of +- three feet. As well as any observed existing structures, wells, or drainfields within 200'+ of the proposed area. All natural geographic features such as drainways, springs, gulleys, etc. that would impact the site evaluation are also included. Any feature not shown on the site sketch were either not observed, did not pertain to this evaluation, or do not exist.