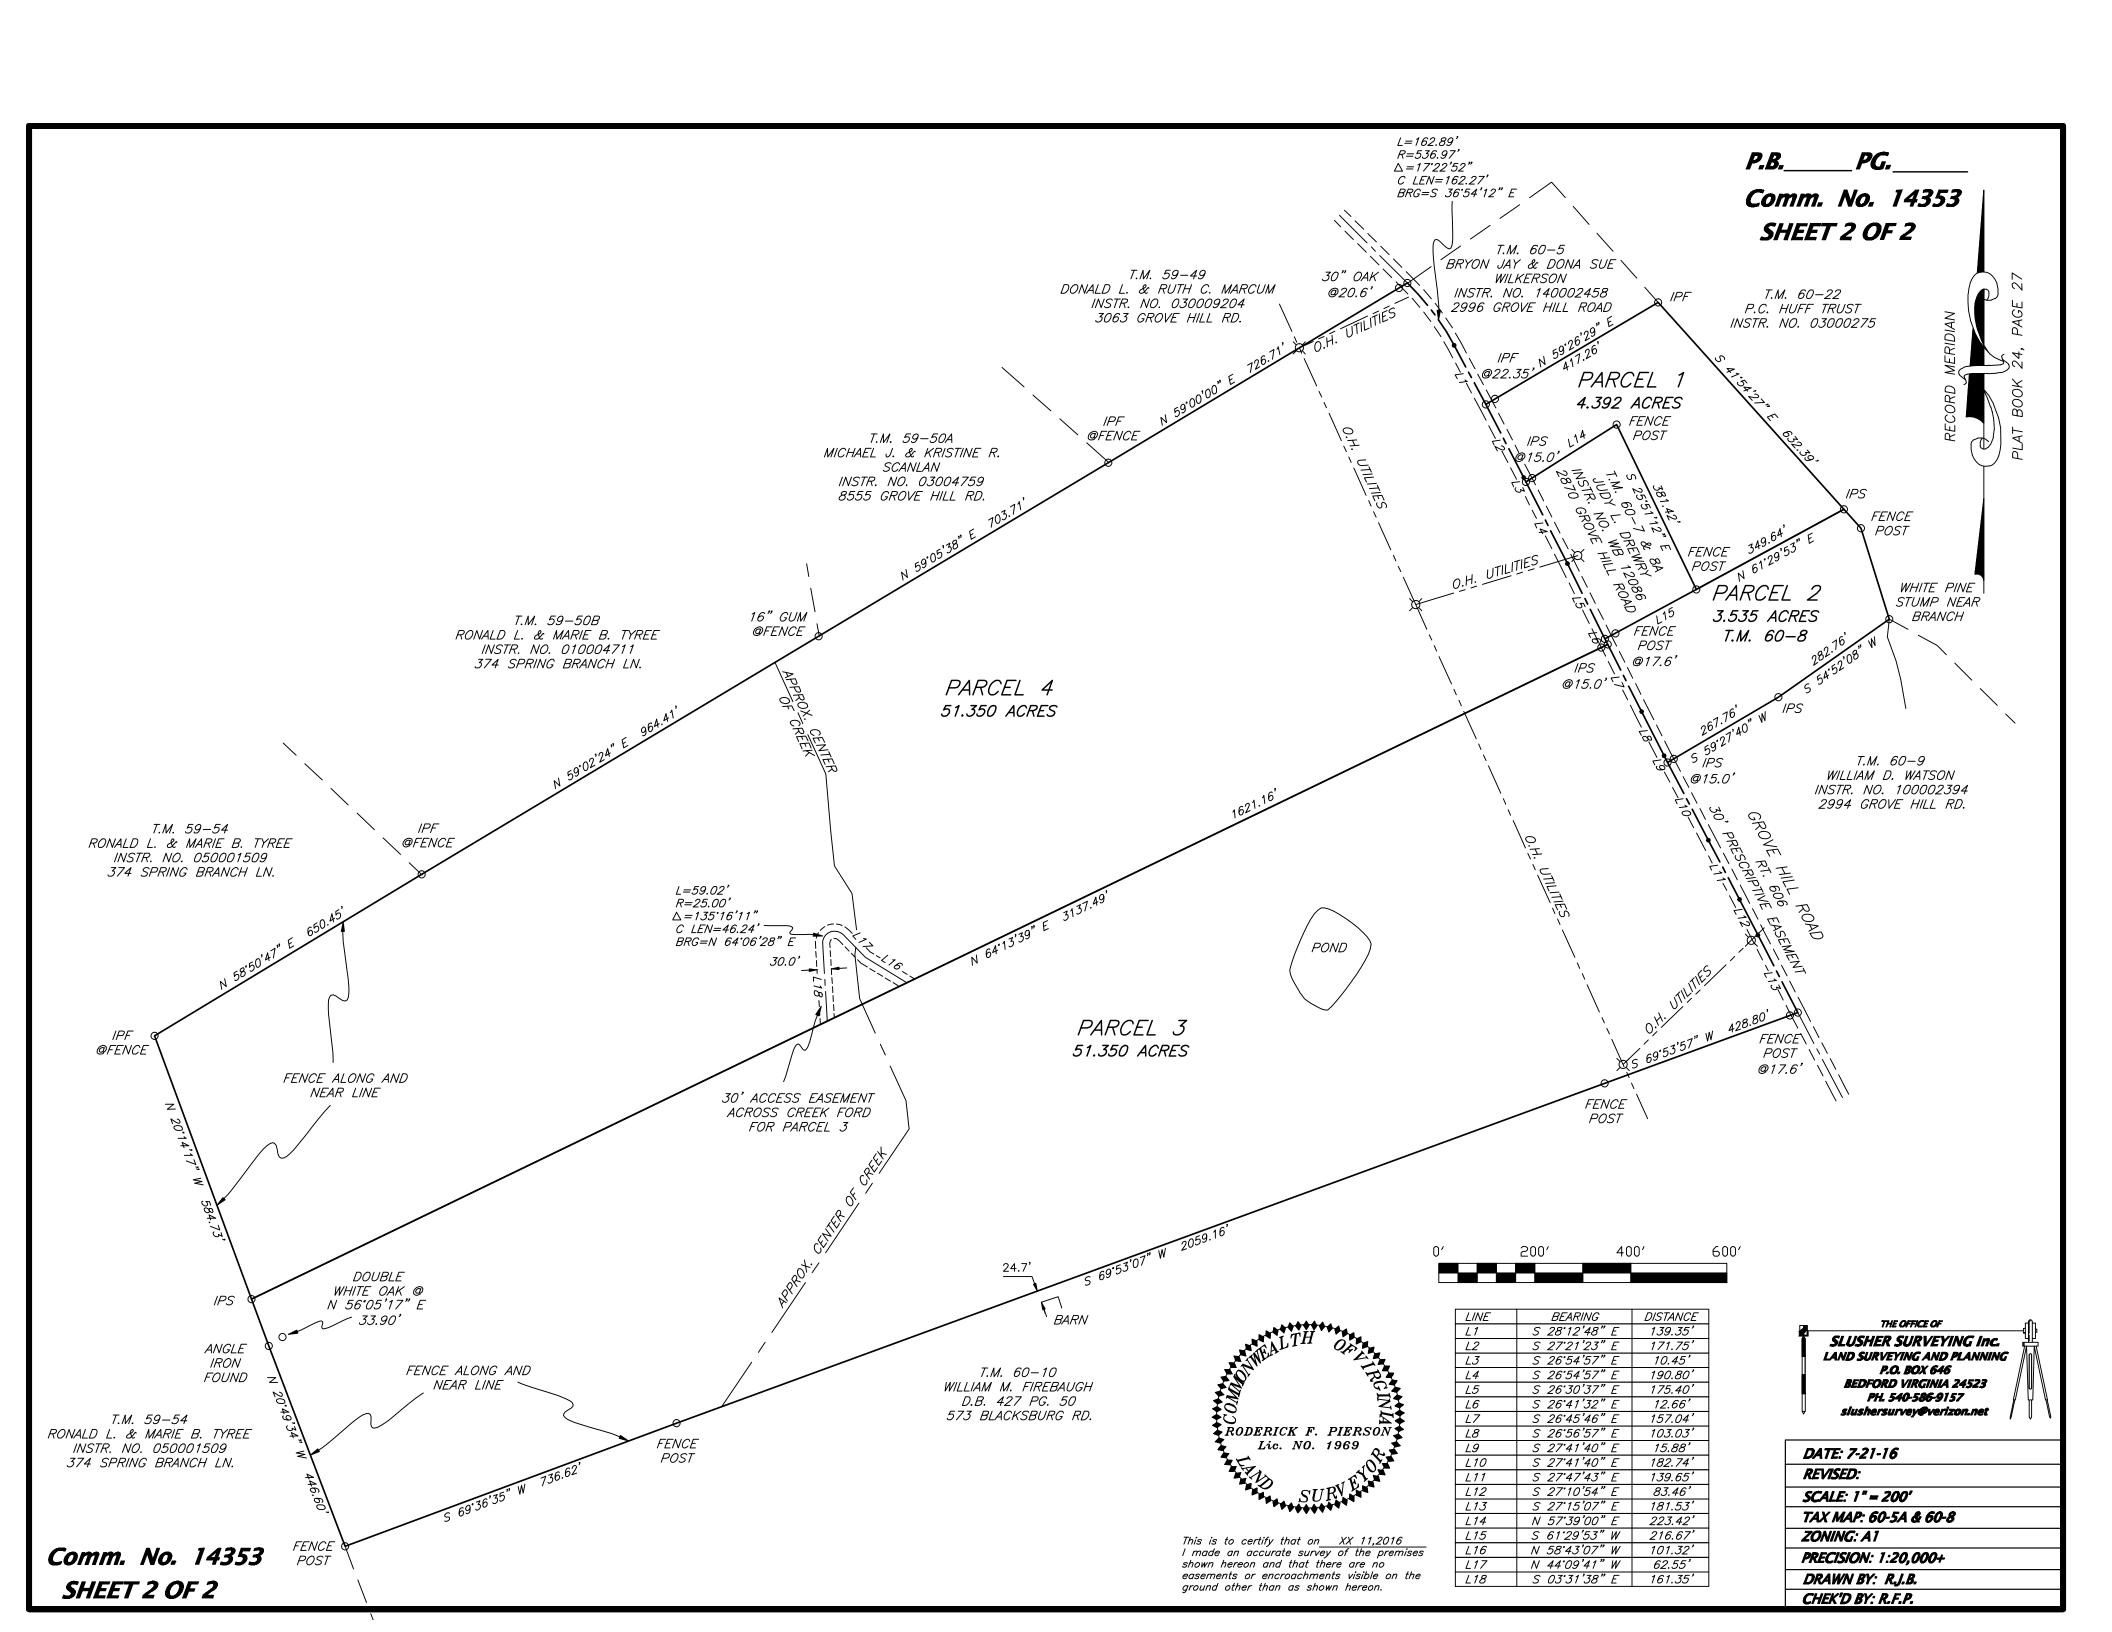

Parcel # 1 – 4.392 Acres; Portion of Tax Map # 60-5A; Grove Hill Road, Fincastle VA 24090; Botetourt County.

Parcel # 2 – 3.535 Acres; Tax Map # 60-8; Grove Hill Road, Fincastle VA 24090; Botetourt County.

Parcel # 3 – 51.35 Acres; Portion of Tax Map # 60-5A; Grove Hill Road, Fincastle VA 24090; Botetourt County.

Parcel # 4 – 51.35 Acres; Portion of Tax Map # 60-5A; Grove Hill Road, Fincastle VA 24090; Botetourt County.