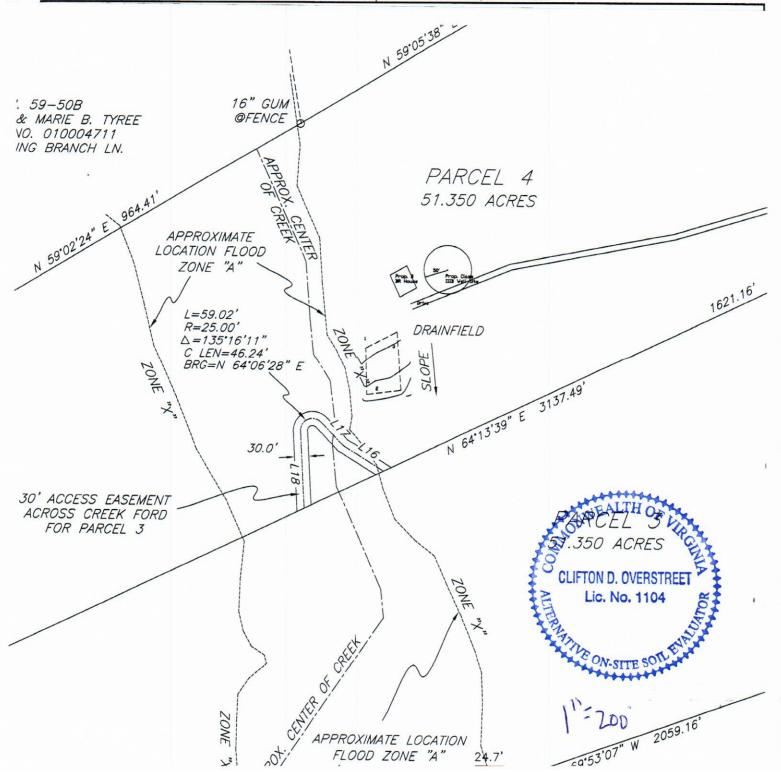

Parcel # 3 – 51.35 Acres; Portion of Tax Map # 60-5A; Grove Hill Road, Fincastle VA 24090; Botetourt County.

Parcel # 4 – 51.35 Acres; Portion of Tax Map # 60-5A; Grove Hill Road, Fincastle VA 24090; Botetourt County.

### SITE SKETCH:

Included on this site sketch are existing and/or proposed property lines, primary and reserve drainfield area, proposed building location, driveway, well and soil evaluation borings with an accuracy of +- three feet. As well as any observed existing structures, wells, or drainfields within 200'+ of the proposed area. All natural geographic features such as drainways, springs, gulleys, etc. that would impact the site evaluation are also included. Any feature not shown on the site sketch were either not observed, did not pertain to this evaluation, or do not exist.