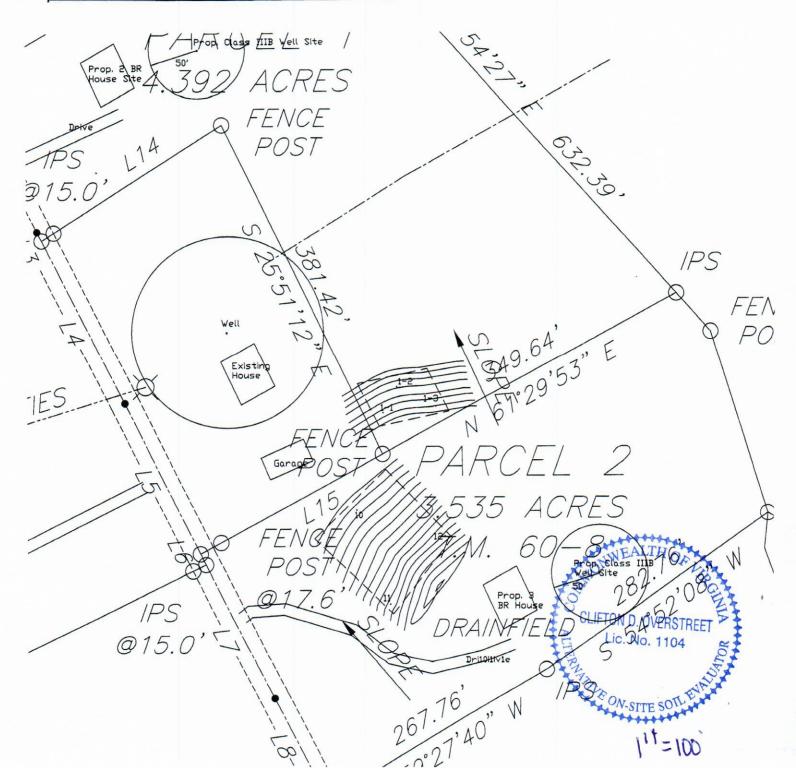

Parcel # 1 – 4.392 Acres; Portion of Tax Map # 60-5A; Grove Hill Road, Fincastle VA 24090; Botetourt County.

Parcel # 2 – 3.535 Acres; Tax Map # 60-8; Grove Hill Road, Fincastle VA 24090; Botetourt County.

Parcel # 3 – 51.35 Acres; Portion of Tax Map # 60-5A; Grove Hill Road, Fincastle VA 24090; Botetourt County.

Parcel # 4 – 51.35 Acres; Portion of Tax Map # 60-5A; Grove Hill Road, Fincastle VA 24090; Botetourt County.

### SITE SKETCH:

Included on this site sketch are existing and/or proposed property lines, primary and reserve drainfield area, proposed building location, driveway, well and soil evaluation borings with an accuracy of +- three feet. As well as any observed existing structures, wells, or drainfields within 200'+ of the proposed area. All natural geographic features such as drainways, springs, gulleys, etc. that would impact the site evaluation are also included. Any feature not shown on the site sketch were either not observed, did not pertain to this evaluation, or do not exist.