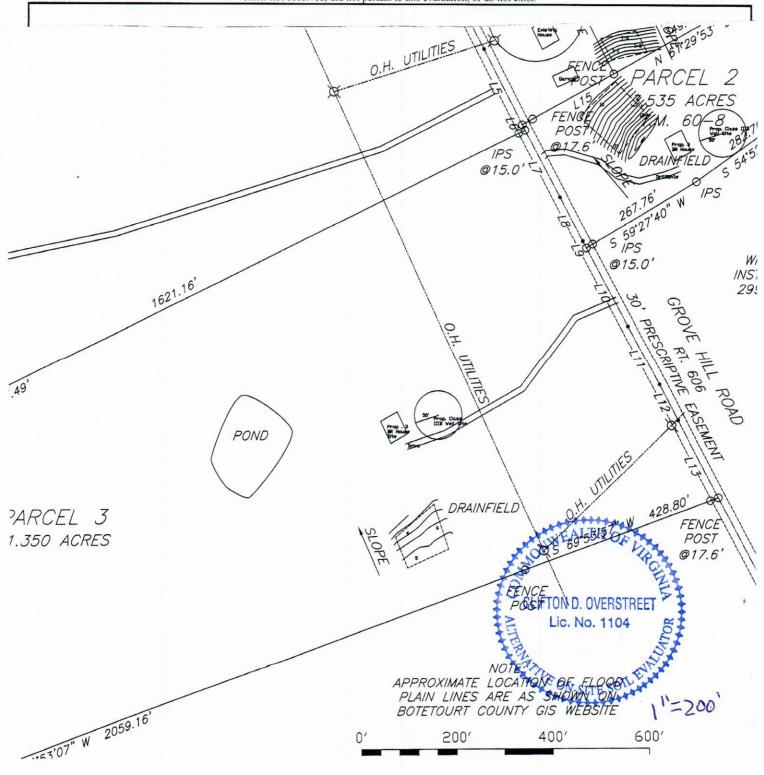

Parcel # 3 – 51.35 Acres; Portion of Tax Map # 60-5A; Grove Hill Road, Fincastle VA 24090; Botetourt County.

Parcel # 4 – 51.35 Acres; Portion of Tax Map # 60-5A; Grove Hill Road, Fincastle VA 24090; Botetourt County.

### SITE SKETCH:

Included on this site sketch are existing and/or proposed property lines, primary and reserve drainfield area, proposed building location, driveway, well and soil evaluation borings with an accuracy of +- three feet. As well as any observed existing structures, wells, or drainfields within 200'+ of the proposed area. All natural geographic features such as drainways, springs, gulleys, etc. that would impact the site evaluation are also included. Any feature not shown on the site sketch were either not observed, did not pertain to this evaluation, or do not exist.