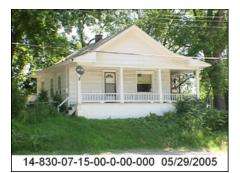

# **Property Information**

Parcel ID: 14-830-07-15-00-0-000

#### **Address on this Parcel:**

8912 E WINNER RD INDEPENDENCE, MO 64053

# Property Characteristics: Year Built: 1940

Living Area (Approx. sq. ft.): 630

Tax Neighborhood Code: 6477 Parcel Area (Approx.): 0.09 (acres), 4,069.39 (SqFt)

Property Class (PCA Code): Single Family Residential Improved (code: 1010)