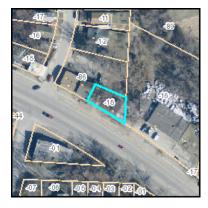

# **Property Information**

Parcel ID: 14-830-07-15-00-0-000

#### **Address on this Parcel:**

8912 E WINNER RD INDEPENDENCE, MO 64053

# Property Characteristics: Year Built: 1940

Living Area (Approx. sq. ft.): 630

Tax Neighborhood Code: 6477 Parcel Area (Approx.): 0.09 (acres), 4,069.39 (SqFt)

Property Class (PCA Code): Single Family Residential Improved (code: 1010)