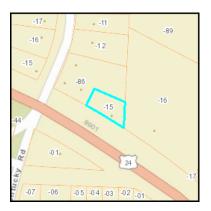

# **Property Information**

Parcel ID: 14-830-07-15-00-0-000

#### **Address on this Parcel:**

8912 E WINNER RD INDEPENDENCE, MO 64053

# Property Characteristics: Year Built: 1940

Living Area (Approx. sq. ft.): 630

Tax Neighborhood Code: 6477 Parcel Area (Approx.): 0.09 (acres), 4,069.39 (SqFt)

Property Class (PCA Code): Single Family Residential Improved (code: 1010)