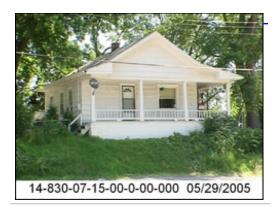

# **Property Information**

Parcel ID: 14-830-07-15-00-0-000

#### **Address on this Parcel:**

8912 E WINNER RD INDEPENDENCE, MO 64053

# Property Characteristics: Year Built: 1940

Living Area (Approx. sq. ft.): 630

Tax Neighborhood Code: 6477 Parcel Area (Approx.): 0.09 (acres), 4,069.39 (SqFt)

Property Class (PCA Code): Single Family Residential Improved (code: 1010)