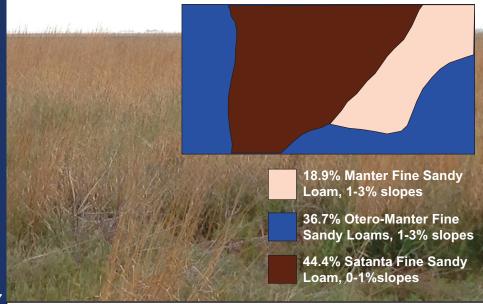

80 ACRES (+/-) CLOSE TO ULYSSES, KS

**LEGAL DESCRIPTION:** Surface and Water rights to N/2 of SW/4 of 5-29-36, Grant County, Kansas

DIRECTIONS FROM ULYSSES: 3 mile East on Highway 160 to Road N, Then ½ mile South to NW corner of property (signs posted)

MINERALS: None

**2015 TAXES:** \$165.52

TENANT: None

POSSESSION: Upon Closing

**CRP INFO:** Contract # 713C - Expires: 9-30-2017 Rate/Acre: \$31.98 per acre @ 76.42 acres

Total annual payment: \$2,444.00

The full payment due 9/30/16 will go to the