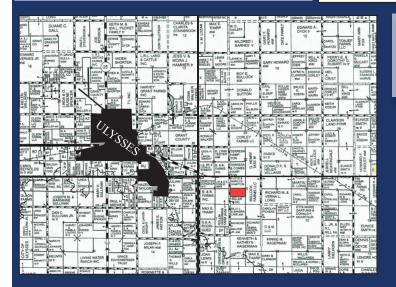

NATION WIDE COVERAGE ວິບໍ່ກໍ່try | **Stutzman Realty** 

Luction

Agricultural Commercial

212 N. Main St./PO Box 487 Ulysses, Kansas 67880

TO SELL BY PRIVATE AUCTION

80 Acres (+/-) CRP Grass

**Grant County, Kansas** 

80 ACRES (+/-) CLOSE TO ULYSSES, KS

**LEGAL DESCRIPTION:** Surface and Water rights to N/2 of SW/4 of 5-29-36, Grant County, Kansas

DIRECTIONS FROM ULYSSES: 3 mile East on Highway 160 to Road N, Then ½ mile South to NW corner of property (signs posted)