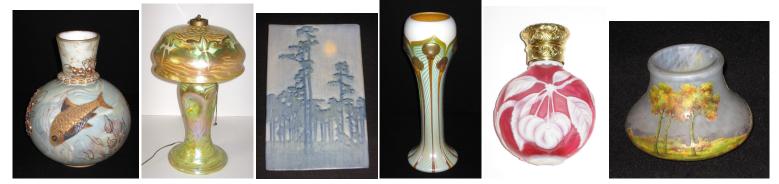

**ANTIQUE ART GLASS:** INCUDES A GOOD SELECTION OF DAUM FRENCH CAMEO GLASS, STEUBEN HIGHLIGHTED WITH A RARE PERFUME LAMP, GALLE, TIFFANY, MT. WASHIGNTON INCLUDING A RARE FISH VASE, DEVEZ, DURAND, IMPERIAL, BURMESE, SCHNEIDER, LOETZ, AN IMPORTANT 15" QUEZAL TAD POLE VASE, A STEVENS AND WILLIAMS CUT DECANTER, RARE WAVECREST STORK BOX. NEW ENGLAND PLATED AMBERINA PUNCH CUP, ARGY ROUSSEAU, LEGRAS, MULLER, AND 4 LAMARTINES. **POTTERY AND PORCELAIN:** RARE NEWCOMB PLAQUE AND HIGH GLAZE VASE, WEDGWOOD FAIRYLAND LUSTRE BOWL, E. GALLE PLATTER AND PLATES, AND A GOOD SELECTION OF UNIQUE R. S. PRUSSIA.