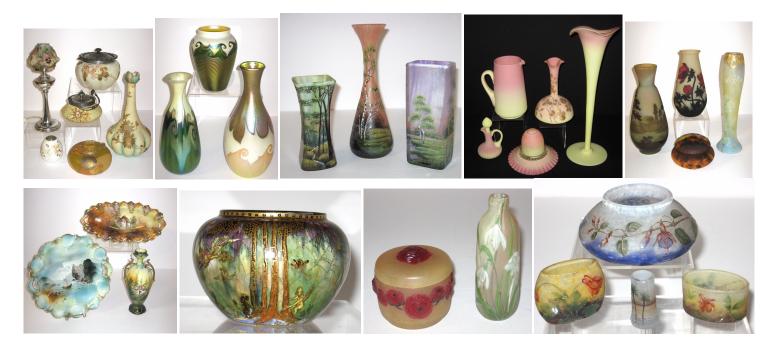

**ANTIQUE ART GLASS:** INCUDES A GOOD SELECTION OF DAUM FRENCH CAMEO GLASS, STEUBEN HIGHLIGHTED WITH A RARE PERFUME LAMP, GALLE, TIFFANY, MT. WASHIGNTON INCLUDING A RARE FISH VASE, DEVEZ, DURAND, IMPERIAL, BURMESE, SCHNEIDER, LOETZ, AN IMPORTANT 15" QUEZAL TAD POLE VASE, A STEVENS AND WILLIAMS CUT DECANTER, RARE WAVECREST STORK BOX. NEW ENGLAND PLATED AMBERINA PUNCH CUP, ARGY ROUSSEAU, LEGRAS, MULLER, AND 4 LAMARTINES. **POTTERY AND PORCELAIN:** RARE NEWCOMB PLAQUE AND HIGH GLAZE VASE, WEDGWOOD FAIRYLAND LUSTRE BOWL, E. GALLE PLATTER AND PLATES, AND A GOOD SELECTION OF UNIQUE R. S. PRUSSIA.