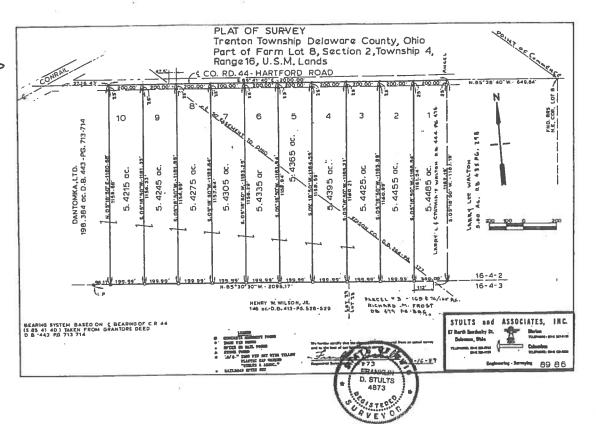

Description for Dantomka, Ltd.

### Parcel No. 10

Situated in the Township of Trenton, County of Delaware, and State of Ohio;

Being a part of Farm Lot 8, Section 2, Township 4, Range 16, U.S.M. Lands, and being more particularly described as follows;

Commencing at a P.K. nail found in the centerline of County Road 44 (Hartford Road) at the northeast corner of Farm Lot

Thence along the centerline of County Road 44, North 85° 38' 40" West a distance of 649.84 feet to a railroad spike found at an angle point in said road, being the northwest corner of a 5.0 acre tract of land, now or formerly owned by Larry Lee Walton, as described in Deed Book 435, page 298;

Thence continuing along the centerline of said County Road 44, North 85° 41' 40" West a distance of 1800.00 feet to the northeast corner of a 5.4215 acre tract of land as delineated on a survey plat and shown as Parcel No. 10, marked Exhibit "A" attached herewith;

Thence South 05° 18' 50" West passing a 3/4 inch iron pipe at 25.00 feet a total distance of 1181.33 feet to a 5/8 inch solid iron rod set on the south line of Farm Lot 8, Section 2, Township 4, Range 16, U.S.M. Lands, and being the north line of Section 3, Township 4, Range 16;

Thence along said section line North 85° 30' 30" West a distance of 199.99 feet to a 5/8" solid iron rod set;

Thence North 05° 18' 50" East, passing a 3/4 inch iron pipe at 1155.68 feet a total distance of 1180.68 feet to a railroad spike set in the centerline of County Road 44, (Hartford Road);

Thence South 85° 41' 40" East along the centerline of said road a distance of 200.00 feet to THE TRUE PLACE OF REGINNING.

Containing 5.4215 acres, more or less.

Subject to a 50 foot easement to Ohio Edison Company, as described in Deed Book 264, page 177.

Subject to all other easements, restrictions, and rights-of-way of record.

For last conveyance refer to Deed Book 443, page 713-714, Delaware County Recorder's Office.

APPROVED FOR TRANSFER FRED L STULTS.

Page Two Parcel No. 10

D. STULTS

All iron pins set are 5/8" solid iron pins with yellow plastic caps stamped Stults and Associates.

Bearing system based on centerline bearing of County Road 44 (South 85° 41' 40" East) taken from deed, Deed Book 443, page 713-714, the deed to Dantomka, Limited.

Franklin D. Stults Registered Surveyor No. 4873

A Subsidiary of First American Tale Insurance Company

Commitment for Title Insurance

ISSUED BY

**Ohio Bar Title Insurance Company** 