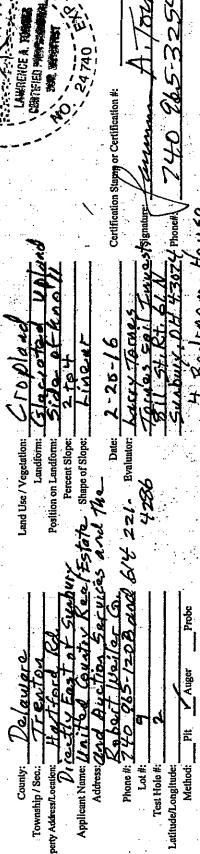

5. The land referred to in this Commitment is described as follows:

The land referred to herein is located in the Township of Trenton, County of Delaware, and State of Ohio more fully described on Exhibit A attached hereto and incorporated herein.

## **Exhibit A**

File No.:

12479-102 Dantomka

The Land referred to herein below is situated in the County of Delaware

, State of Ohio

and is described as follows:

Situated in the Township of Trenton, County of Delaware and State of Ohio:

That 198.384 acres shown in the Trustee's Deed recorded in D.B. 443, page 713, excepting therefrom the parcels conveyed in Deed Book 444, page 474 (5.4485 acres); Deed Book 511, page 211 (5.4455 acres); Deed Book 511, page 215 (5.4425 acres); Deed Book 511, page 219 (5.4395 acres); Deed Book 511, page 223 (5.4365 acres); Deed Book 511, page 227 (5.4335 acres); Deed Book 511, page 231 (5.4305 acres); Deed Book 511, page 235 (5.4275 acres); Deed Book 511, page 239 (5.4245 acres); and Deed Book 511, page 207 (5.4215 acres), Delaware County Recorder's Office.

That 5.4275 acres shown in the Warranty Deed recorded in D.B. 536, page 24, Delaware County Recorder's Office.

A Subsidiary of First American Tale Lourance Company

Commitment for Title Insurance

ISSUED BY