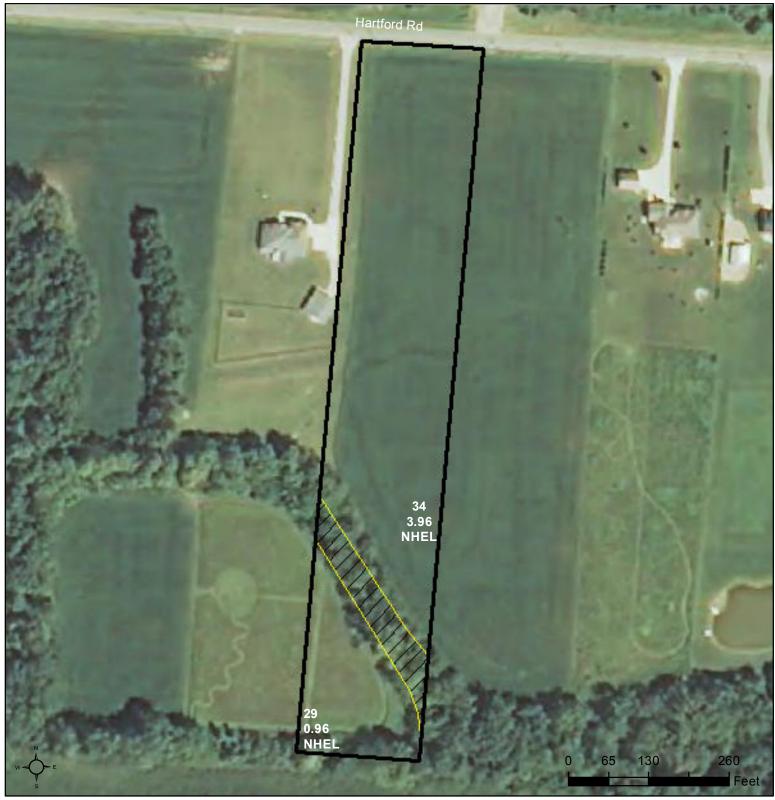

Tracts 4,5,6 8 +/- acres wooded some open field

Tract 8 57 +/- acres highly tillable

Tract 12
41 +/- acres some tillable
mostly wooded with creek

12328 Hartford Rd Sunbury, Ohio Between High St and Longshore Rd.

Tracts 1,2,3,7,9,10 and 11 are 5+/- acres open fields. 2,3 &4 have a creek.

Tracts 4, 5, 6 are 8+/-acres wooded with some open field.

Tract 8 is 57+/- acres highly tillable tract.

Tract 12 is 41+/- acres some tillable mostly wooded with Big Walnut Creek on the West Side.