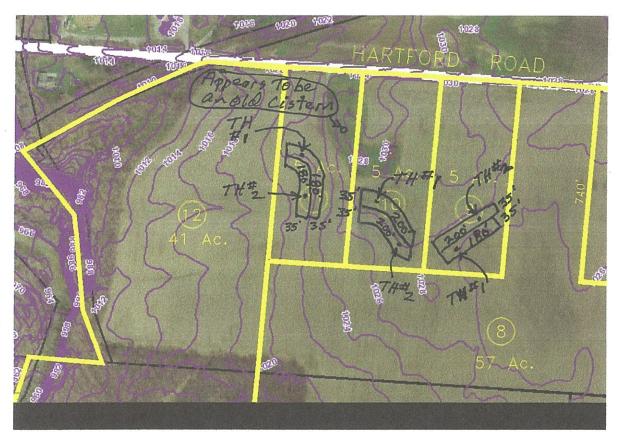

Tracts 4,5,6 8 +/- acres wooded some open field

Tract 8 57 +/- acres highly tillable

Tract 12
41 +/- acres some tillable
mostly wooded with creek

12328 Hartford Rd Sunbury, Ohio Between High St and Longshore Rd.

Tracts 1,2,3,7,9,10 and 11 are 5+/- acres open fields. 2,3 &4 have a creek.

Tracts 4, 5, 6 are 8+/-acres wooded with some open field.

Tract 8 is 57+/- acres highly tillable tract.

Tract 12 is 41+/- acres some tillable mostly wooded with Big Walnut Creek on the West Side.