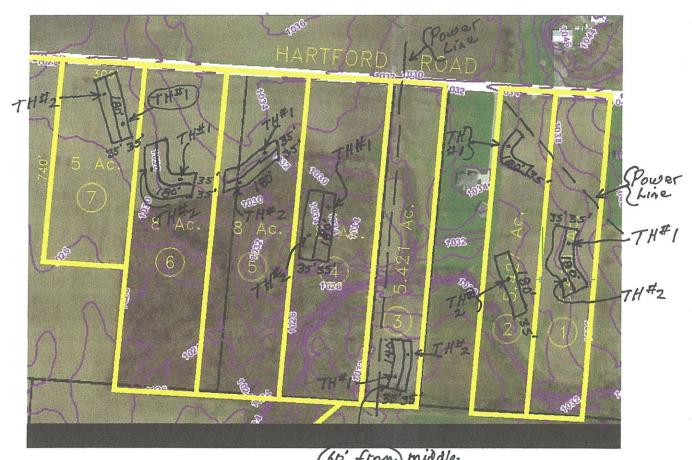

# Tracts

Property Location: 12328 Hartford Rd Sunbury, Ohio between High St and Longshore Rd.

Vacant Land Auction 175+/- acres in 12 Tracts Wed. March 23, 2016 at 6:00 PM

Sale Location: Harrison Elementary School – 70 Harrison St, Sunbury, OH Inspection Dates: February 28th and March 13th from 1:00 - 3:00 pm.

Tracts 1,2,3,7,9,10 and 11 are 5+/- acres open fields. 2,3 &4 have a creek.

Tracts 4, 5, 6 are 8+/-acres wooded with some open field.

Tract 8 is 57+/- acres highly tillable tract.

Tract 12 is 41+/- acres some tillable mostly wooded with Big Walnut Creek on the West Side.