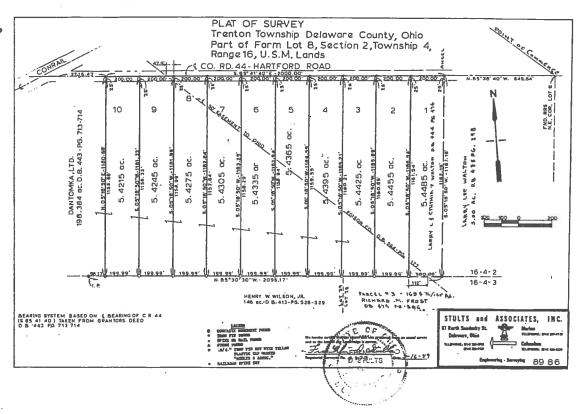

Description for Dantomka, Ltd.

### Parcel No. 10

Situated in the Township of Trenton, County of Delaware, and State of Ohio;

Being a part of Farm Lot 8, Section 2, Township 4, Range 16, U.S.M. Lands, and being more particularly described as follows;

Commencing at a P.K. nail found in the centerline of County Road 44 (Hartford Road) at the northeast corner of Farm Lot

Thence along the centerline of County Road 44, North 85° 38' 40" West a distance of 649.84 feet to a railroad spike found at an angle point in said road, being the northwest corner of a 5.0 acre tract of land, now or formerly owned by Larry Lee Walton, as described in Deed Book 435, page 298;

Thence continuing along the centerline of said County Road 44, North 85° 41' 40" West a distance of 1800.00 feet to the northeast corner of a 5.4215 acre tract of land as delineated on a survey plat and shown as Parcel No. 10, marked Exhibit "A" attached herewith;

Thence South 05° 18' 50" West passing a 3/4 inch iron pipe at 25.00 feet a total distance of 1181.33 feet to a 5/8 inch solid iron rod set on the south line of Farm Lot 8, Section 2, Township 4, Range 16, U.S.M. Lands, and being the north line of Section 3, Township 4, Range 16;

Thence along said section line North 85° 30' 30" West a distance of 199.99 feet to a 5/8" solid iron rod set;

Thence North 05° 18' 50" East, passing a 3/4 inch iron pipe at 1155.68 feet a total distance of 1180.68 feet to a railroad spike set in the centerline of County Road 44, (Hartford Road);

Thence South 85° 41' 40" East along the centerline of said road a distance of 200.00 feet to THE TRUE PLACE OF REGINNING.

Containing 5.4215 acres, more or less.

Subject to a 50 foot easement to Ohio Edison Company, as described in Deed Book 264, page 177.

Subject to all other easements, restrictions, and rights-of-way of record.

For last conveyance refer to Deed Book 443, page 713-714, Delaware County Recorder's Office.

APPROVED FOR TRANSFER FRED L STULTS.

Page Two Parcel No. 10

D. STULTS

All iron pins set are 5/8" solid iron pins with yellow plastic caps stamped Stults and Associates.

Bearing system based on centerline bearing of County Road 44 (South 85° 41' 40" East) taken from deed, Deed Book 443, page 713-714, the deed to Dantomka, Limited.