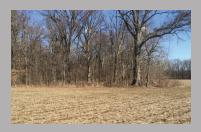

March 13th, 1:00 - 3:00

- Open Fields
- Woods
- Big Walnut Creek
- · Outdoor Enthusiast
- · Farmers
- · Home Sites
- · Big Walnut Schools

Tracts 1,2,3,7,9,10,11 5 +/- acres open fields 2,3,4 have a creek

Tracts 4,5,6 8 +/- acres wooded some open field

Tract 8 57 +/- acres highly tillable

Tract 12
41 +/- acres some tillable
mostly wooded with creek

12328 Hartford Rd Sunbury, Ohio Between High St and Longshore Rd.

Tracts 1,2,3,7,9,10 and 11 are 5+/- acres open fields. 2,3 &4 have a creek.

Tracts 4, 5, 6 are 8+/-acres wooded with some open field.

Tract 8 is 57+/- acres highly tillable tract.

Tract 12 is 41+/- acres some tillable mostly wooded with Big Walnut Creek on the West Side.