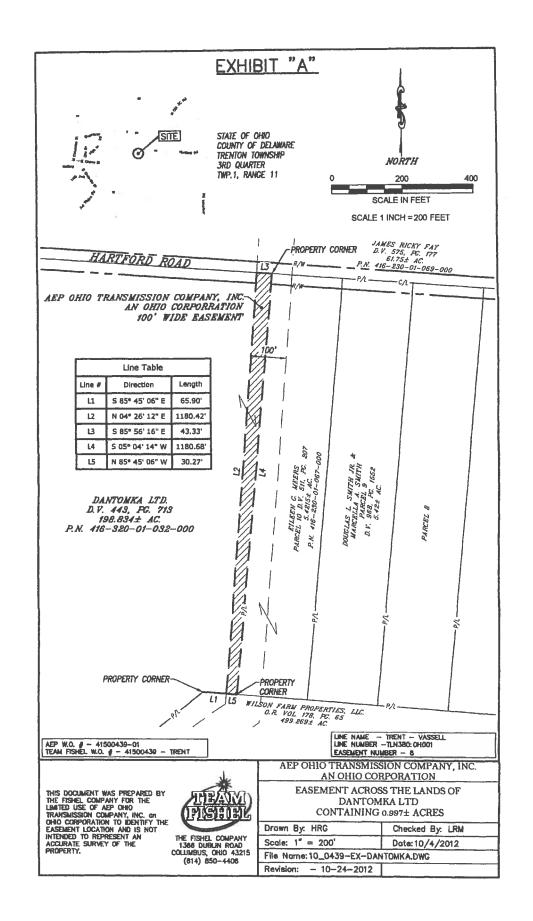

Doc ID: 009730270004 Type: 0FF Kind: EASEYENT Recorded: 12/31/2012 at 11:10:09 AM Fee Amt: \$44.00 page 1 of Fee Amt: \$44.00 page 1 of Pee Amt: \$42.00041747-0002 Workflow# Country OM Pelaware Jordan Country Recorder File# 2012-00047839

BK 1181 PG 2300-2303

AMERICAN ELECTRIC POWER CO 850 TECH CENTER DR. GAHANNA, OH 43230

Line Name: TRENT VASSELL

Line No. TLN 380:OH001 Easement No. 8

#### RIGHT OF WAY AND EASEMENT

THIS RIGHT OF WAY AND EASEMENT, made this 22 day of lecture, 2012, by and between Dantomka, LTD, an Ohio Limited Partnership, whose tax mailing address is c/o 2720 Airport Drive, Columbus, Ohio 43219, herein called "Grantor", whether one or more persons, and AEP OHIO TRANSMISSION COMPANY, INC., an Ohio corporation, a unit of American Electric Power, whose principal business address is 1 Riverside Plaza, Columbus, Ohio 43215, herein called "Grantee".

#### WITNESSETH:

That in consideration of One and NO/100 Dollars (\$1.00), and other valuable consideration, the receipt and sufficiency of which is hereby acknowledged, and the covenants hereinafter set forth, Grantor hereby grants, conveys, and warrants to the Grantee, its successors, assigns, lessees, tenants and licensees, a permanent right of way and easement, herein called "Easement", for electric transmission, distribution, and communication lines, in, on, over, under, through and across the following described lands of the Grantor, situated in the Township of Trenton, County of Delaware, State of Ohio and being part of Lots 7, 8, 29, 30 and 31 Section 2 and Section 3, Township 4, Range 16, United States Military Lands.

Grantor claims title by instrument recorded in OR 443, Page 713, of the Delaware County Recorder's Office.

Auditor/Key/Tax Number: 416-320-01-032.000

The right of way and Easement shall be more fully described and depicted on Exhibit "A", a copy of which is attached hereto and made a part hereof.