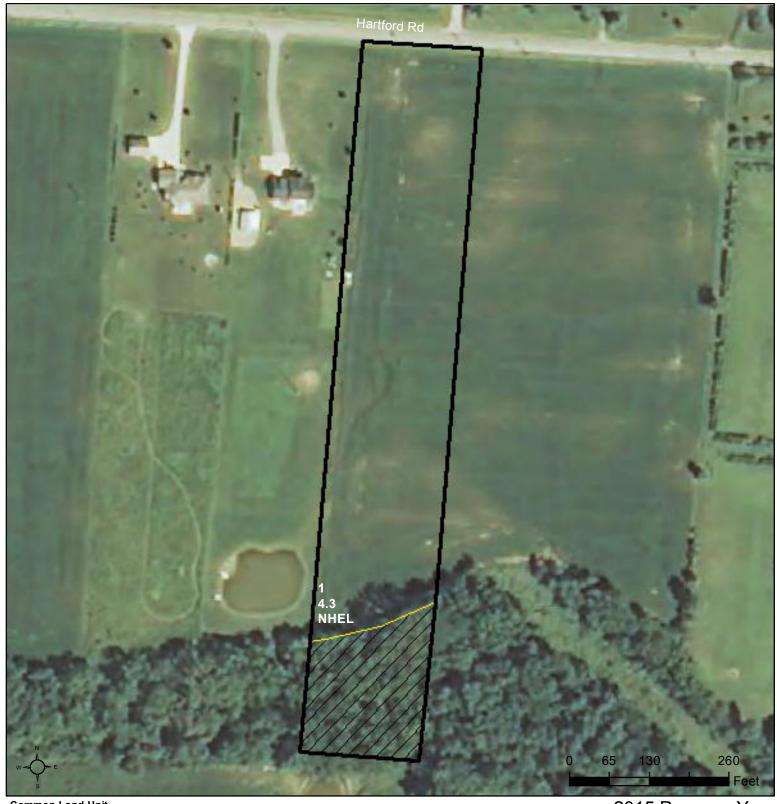

Tracts 4,5,6 8 +/- acres wooded some open field

Tract 8 57 +/- acres highly tillable

Tract 12
41 +/- acres some tillable
mostly wooded with creek

12328 Hartford Rd Sunbury, Ohio Between High St and Longshore Rd.

Tracts 1,2,3,7,9,10 and 11 are 5+/- acres open fields. 2,3 &4 have a creek.

Tracts 4, 5, 6 are 8+/-acres wooded with some open field.

Tract 8 is 57+/- acres highly tillable tract.

Tract 12 is 41+/- acres some tillable mostly wooded with Big Walnut Creek on the West Side.