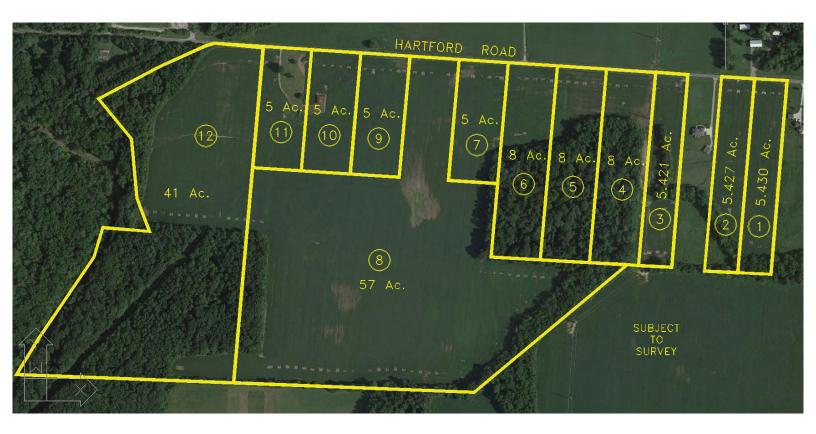

March 13th, 1:00 - 3:00

- Open Fields
- Woods
- Big Walnut Creek
- · Outdoor Enthusiast
- · Farmers
- · Home Sites
- · Big Walnut Schools

Tracts 1,2,3,7,9,10,11 5 +/- acres open fields 2,3,4 have a creek

Tracts 4,5,6 8 +/- acres wooded some open field

Tract 8 57 +/- acres highly tillable

Tract 12
41 +/- acres some tillable
mostly wooded with creek

12328 Hartford Rd Sunbury, Ohio Between High St and Longshore Rd.

Tracts 1,2,3,7,9,10 and 11 are 5+/- acres open fields. 2,3 &4 have a creek.

Tracts 4, 5, 6 are 8+/-acres wooded with some open field.

Tract 8 is 57+/- acres highly tillable tract.

Tract 12 is 41+/- acres some tillable mostly wooded with Big Walnut Creek on the West Side.