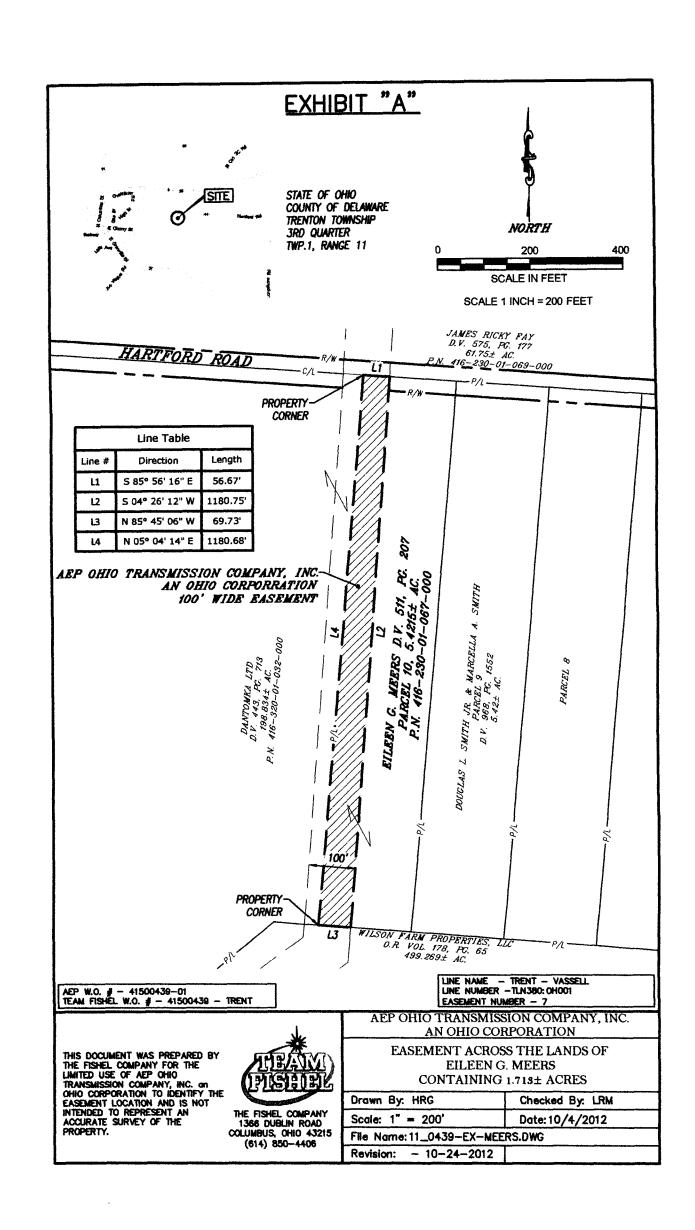

# Vacant Land Auction

175 +/- Acres 12 Tracts

**AUCTION DATE: March 23, 2016** 

**TIME: 6:00 PM** 

**SALE LOCATION:** Harrison Street Elementary

70 Harrison Street, Sunbury, OH 43074

**INSPECTION DATES:** February 28th, 1:00 - 3:00

March 13th, 1:00 - 3:00

- Open Fields
- Woods
- Big Walnut Creek
- · Outdoor Enthusiast
- · Farmers
- · Home Sites
- · Big Walnut Schools

Tracts 1,2,3,7,9,10,11 5 +/- acres open fields 2,3,4 have a creek

Tracts 4,5,6 8 +/- acres wooded some open field

Tract 8 57 +/- acres highly tillable

Tract 12
41 +/- acres some tillable
mostly wooded with creek

12328 Hartford Rd Sunbury, Ohio Between High St and Longshore Rd.

# Tracts

Property Location: 12328 Hartford Rd Sunbury, Ohio between High St and Longshore Rd.

Vacant Land Auction 175+/- acres in 12 Tracts Wed. March 23, 2016 at 6:00 PM

Sale Location: Harrison Elementary School – 70 Harrison St, Sunbury, OH Inspection Dates: February 28th and March 13th from 1:00 - 3:00 pm.

Tracts 1,2,3,7,9,10 and 11 are 5+/- acres open fields. 2,3 &4 have a creek.

Tracts 4, 5, 6 are 8+/-acres wooded with some open field.

Tract 8 is 57+/- acres highly tillable tract.

Tract 12 is 41+/- acres some tillable mostly wooded with Big Walnut Creek on the West Side.