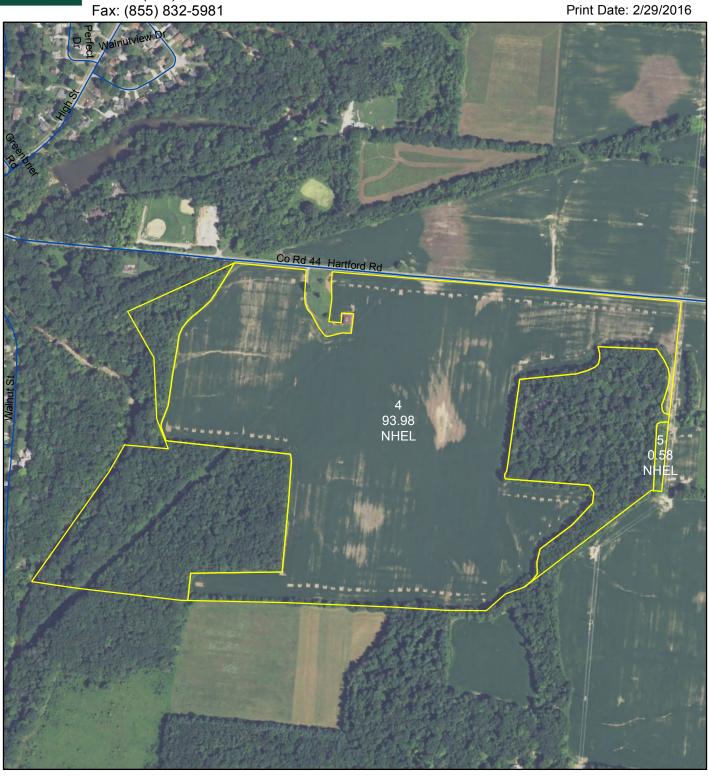

March 13th, 1:00 - 3:00

- Open Fields
- Woods
- Big Walnut Creek
- · Outdoor Enthusiast
- · Farmers
- · Home Sites
- · Big Walnut Schools

Tracts 1,2,3,7,9,10,11 5 +/- acres open fields 2,3,4 have a creek

Tracts 4,5,6 8 +/- acres wooded some open field

Tract 8 57 +/- acres highly tillable

Tract 12
41 +/- acres some tillable
mostly wooded with creek

12328 Hartford Rd Sunbury, Ohio Between High St and Longshore Rd.

# Tracts

Property Location: 12328 Hartford Rd Sunbury, Ohio between High St and Longshore Rd.

Vacant Land Auction 175+/- acres in 12 Tracts Wed. March 23, 2016 at 6:00 PM

Sale Location: Harrison Elementary School – 70 Harrison St, Sunbury, OH Inspection Dates: February 28th and March 13th from 1:00 - 3:00 pm.

Tracts 1,2,3,7,9,10 and 11 are 5+/- acres open fields. 2,3 &4 have a creek.

Tracts 4, 5, 6 are 8+/-acres wooded with some open field.

Tract 8 is 57+/- acres highly tillable tract.

Tract 12 is 41+/- acres some tillable mostly wooded with Big Walnut Creek on the West Side.