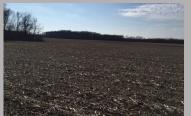

Tracts 4,5,6 8 +/- acres wooded some open field

Tract 8 57 +/- acres highly tillable

Tract 12
41 +/- acres some tillable
mostly wooded with creek

12328 Hartford Rd Sunbury, Ohio Between High St and Longshore Rd.

Tracts 1,2,3,7,9,10 and 11 are 5+/- acres open fields. 2,3 &4 have a creek.

Tracts 4, 5, 6 are 8+/-acres wooded with some open field.

Tract 8 is 57+/- acres highly tillable tract.

Tract 12 is 41+/- acres some tillable mostly wooded with Big Walnut Creek on the West Side.