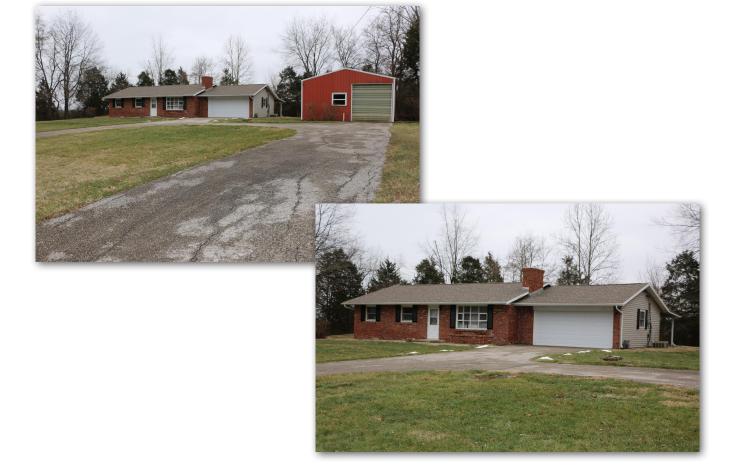

### COUNTRY HOME FOR SALE | BLOOMINGTON, INDIANA

ONLINE ONLY BIDDING ENDS MARCH 1, 2015 AT 2:00 PM EDT

155 West Zikes Road Bloomington, IN 47401

OPEN HOUSE MONDAY FEBRUARY 15, 2016 FROM 4:00PM TO 6:00PM

This 3 Bedroom, 1 Bath ranch style home sits on  $0.80\pm$  acres and boasts a 2 car attached garage as well as a pole building. The property is near SR-37 and close to town, a great location for country living but close to all the amenities of Bloomington's West side.

**Auction** Yes

Legal Description 004-04870-00 PT NE 17-7-1W .80A

Directions Driving south on Old 37 on west side of HWY 37, Zikes Rd. will be on left hand side not far past Starlite Drive-In. Last house on the right is the property.