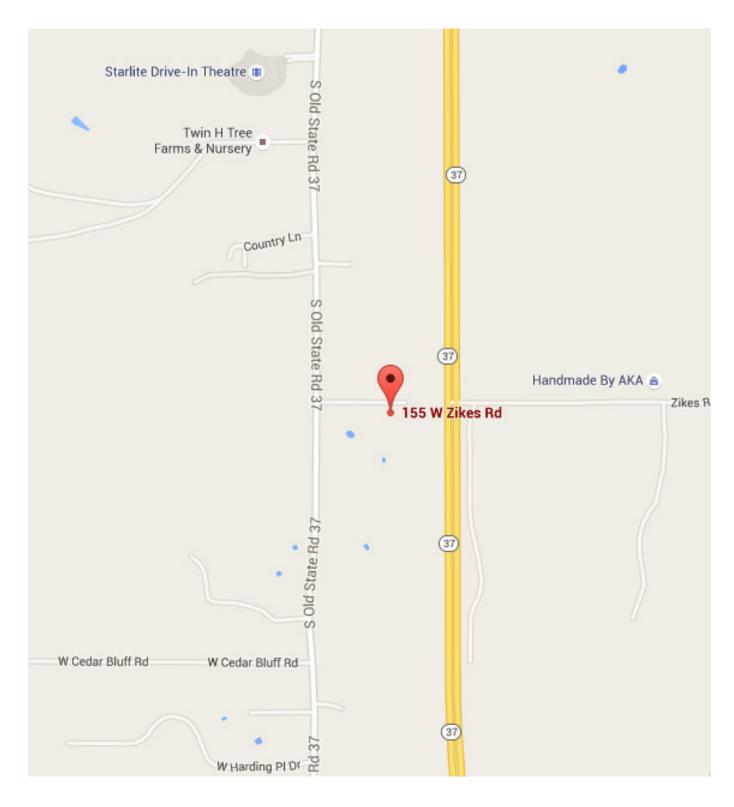

### LOCAL MAP

**Auction** Yes

Legal Description 004-04870-00 PT NE 17-7-1W .80A

Directions Driving south on Old 37 on west side of HWY 37, Zikes Rd. will be on left hand side not far past Starlite Drive-In. Last house on the right is the property.