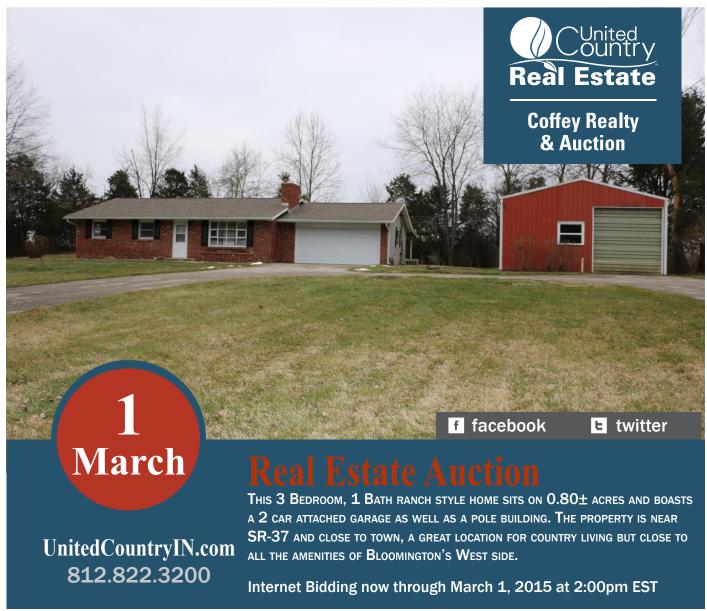

### COUNTRY HOME FOR SALE | BLOOMINGTON, INDIANA

ONLINE ONLY BIDDING ENDS MARCH 1, 2015 AT 2:00 PM EDT

155 West Zikes Road Bloomington, IN 47401

OPEN HOUSE MONDAY FEBRUARY 15, 2016 FROM 4:00PM TO 6:00PM

This 3 Bedroom, 1 Bath ranch style home sits on  $0.80\pm$  acres and boasts a 2 car attached garage as well as a pole building. The property is near SR-37 and close to town, a great location for country living but close to all the amenities of Bloomington's West side.

**Auction** Yes

Legal Description 004-04870-00 PT NE 17-7-1W .80A

Directions Driving south on Old 37 on west side of HWY 37, Zikes Rd. will be on left hand side not far past Starlite Drive-In. Last house on the right is the property.

Remarks

| ec   | Lot    | Zoning        |              |         |         | Lot Ac/SF/I       | <b>Dim</b> 0.800 | 0 / 34,84 | 18 .8 A         |         | Src N        | Lot Des     |            |      |
|------|--------|---------------|--------------|---------|---------|-------------------|------------------|-----------|-----------------|---------|--------------|-------------|------------|------|
| Towr | ship   | Clear Creek   | Abv          | Gd Fir  | SqFt    | 1,416 <b>Belo</b> | w Gd Fin SqF     | t 0 1     | ftl Beløw Gd Sq | Ft 0    | Ttl Fin SqFt | 1,416       | Year Built | 1970 |
| Age  | 46 I   | <b>New</b> No | Date 0       | Comple  | te      | Ex                | t                | Fn        | dtn             |         |              |             | # Rooms    | 6    |
| Roon | n Dime | ensions       |              |         |         |                   |                  |           |                 |         |              |             |            |      |
|      | DIM    | L             |              |         |         |                   |                  |           |                 |         |              |             |            |      |
| LR   | 20 x   | 15 M          | <u>Baths</u> | Full    | Half    | Water             | CITY             |           | Dryer Hookup    | Gas     | F            | ireplace    | Yes        |      |
| DR   | x      |               | B-Main       | 1       | 0       | Sewer             | Septic           |           | Dryer Hookup    | Elec    | 0            | Suest Qtrs  |            |      |
| FR   | 22 x   | 12 M          | B-Upper      | 0       | 0       | Fuel/             | Gas              |           | Dryer Hook Up   | Gas/Ele | c S          | plit Firpin |            |      |
| KT   | 20 x   | 12 M          | B-BIw G      | 0       | 0       | Heating           |                  |           | Disposal        |         | c            | eiling Fan  |            |      |
| ВК   | X      |               |              |         |         | Cooling           |                  |           | Water Soft-Ow   | ned     | S            | Skylight    |            |      |
| DN   | X      |               | Laundry R    | ₹m      | Main    | _                 | x                |           | Water Soft-Rei  | nted    | A            | DA Feature  | es         |      |
| МВ   | 11 x   | 11 M          | _            |         |         |                   |                  |           | Alarm Sys-See   | С       | F            | ence        |            |      |
| 2B   | 10 x   | 10 M          |              |         |         |                   |                  |           | Alarm Sys-Rei   | nt      | G            | olf Course  |            |      |
| 3B   | 15 x   | 13 M          |              |         |         |                   |                  |           | Jet/Grdn Tub    |         | N            | ir Wikg Tra | ils        |      |
| 4B   | X      |               | Garage       | 2.0     | ) / A   | tached            | / 24 x 21        | / 504.00  | Pool            | No      | G            | arage Y/N   | Yes        |      |
| 5B   | х      |               | Outbuildin   | ng Po   | le/Post | B 24 x 4          | 10               | •         | Pool Type       |         |              | Sarage Dr C | Innr:      |      |
| RR   | х      |               | Outbuildir   | ng      |         | х                 |                  |           | Off Street Pk   |         | `            | arage Dr C  | pin.       |      |
| LF   | х      |               | Assn Due     | s       |         | Not Applica       | ble              |           |                 |         |              |             |            |      |
| EX   | х      |               | Other Fee    | s       |         |                   |                  |           |                 |         |              |             |            |      |
| WtrT | уре    |               | Restrictio   | ns      |         |                   |                  |           |                 |         |              |             |            |      |
| Wate | r Feat | ures          | Water Acc    | ess     |         | Wtr Name          | Э                |           |                 |         |              |             |            |      |
|      |        |               |              | Wtr Frt | a       | Ch                | anne  Frtq       |           |                 |         |              |             |            |      |