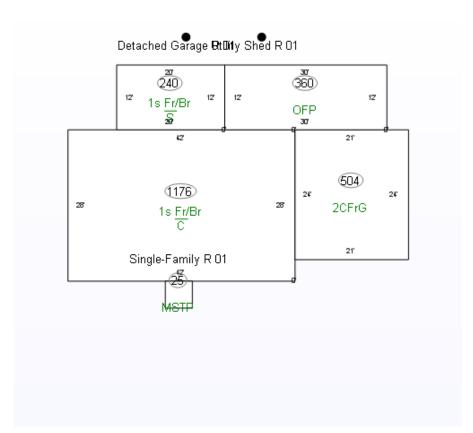

Acreage Dimensions

0.8000

Property Report Card for parcel 53-11-17-100-004.000-006

1/27/16, 11:44 AM

| Date            | Name                                      |                   | f Ownershi<br>Buyer | Document   | Deed Type   | Sale Price      |
|-----------------|-------------------------------------------|-------------------|---------------------|------------|-------------|-----------------|
| 08-06-2012      |                                           |                   | Buyer               | Document   | QC          | Sale Price      |
| 08-06-2012      | Deckard, Mary E  Deckard, John H & Mary E |                   |                     |            | QC<br>QC    |                 |
| 12-08-1998      | DECKARD, JOHN H & MA                      |                   |                     | 1998 - 864 | WD          |                 |
| 04-05-1968      | DECKARD, JOHN H & MA                      |                   |                     | 1968 - 7   | MI          |                 |
| 01-01-1900      | UNKNOWN                                   | INT L             |                     | 1900 - 7   | WD          |                 |
| 01-01-1900      | ONTHOWN                                   |                   |                     |            | WD          |                 |
|                 |                                           | Valuatio          | n Record            |            |             |                 |
| Assessment Da   | te Reason for C                           | hange             | Land                | Improvem   | ents 1      | Total Valuation |
| 05-27-2015      | GENERAL RE                                |                   | 17100               | 124700     | 1           | 41800           |
| 05-15-2014      | Annual Adjustr                            | nent              | 17100               | 133900     | 1           | 51000           |
| 06-04-2013      | Annual Adjustr                            |                   | 17100               | 129700     |             | 46800           |
| 06-22-2012      | Annual Adjustr                            |                   | 17100               | 127700     |             | 44800           |
| 06-07-2011      | Annual Adjustr                            |                   | 17100               | 122400     |             | 39500           |
| 03-01-2010      | Annual Adjustr                            |                   | 17100               | 122400     |             | 39500           |
| 03-01-2009      | MISCELLANE                                |                   | 17100               | 122400     |             | 39500           |
| 03-01-2008      | MISCELLANE                                |                   | 17100               | 122400     |             | 39500           |
| 03-01-2007      | MISCELLANE                                |                   | 17100               | 105700     |             | 22800           |
| 03-01-2006      | MISCELLANE                                |                   | 14300               | 111800     |             | 26100           |
| 03-01-2005      | MISCELLANE                                |                   | 12900               | 107400     |             | 20300           |
| 03-01-2002      | GENERAL RE                                |                   | 12900               | 107400     |             | 20300           |
| 03-01-1997      | Homestead Ch                              | _                 | 0                   | 0          | 0           |                 |
| 03-01-1995      | GENERAL RE                                |                   | 0                   | 0          | C           |                 |
| 03-01-1994      | GENERAL RE                                | VALUATION         | 0                   | 0          | О           |                 |
| Р               | ublic Utilities                           | Exter             | ior Feature         | es         | Spec        | cial Features   |
| Water:          | Υ                                         | Exterior Feature  | 8                   | Size/Area  | Description | Size/Area       |
| Sewer:          | N                                         | Canopy, Shed Type | 3                   | 60         |             |                 |
| Gas:            | Υ                                         | Patio, Concrete   | 3                   | 60         |             |                 |
| Electricity:    | Υ                                         | Stoop, Masonry    | 2                   | 5          |             |                 |
| All:            | N                                         |                   |                     |            |             |                 |
|                 |                                           | Summary Of        | Improvem            | ents       |             |                 |
| Buildings       | Grade                                     | Condition         | Constructi          | ion Year   | Effective ` | Year Area       |
| Detached Garag  | e R 01 D+2                                | F                 | 1982                |            | 1982        | 960             |
| Single-Family R | 01 C                                      | Α                 | 1970                |            | 1970        | 1416            |
|                 |                                           | Posidontial Dura  | lling Info          | rmation    |             |                 |
|                 |                                           | Residential Dwe   | ming into           | าเเลเเบก   |             |                 |

Property Report Card for parcel 53-11-17-100-004.000-006

1/27/16, 11:44 AM

| Accomi          | modations    | Plui                 | mbing | 0                 | ther      |
|-----------------|--------------|----------------------|-------|-------------------|-----------|
| BedRooms:       | 3            | Full Baths:          | 1     | Fireplaces:       | 1         |
| Finished Rooms: | 5            | Full Baths Fixtures: | 3     | Heat Type:        | Heat Pump |
|                 |              | Kitchen Sinks:       | 1     | Attached Garages: | 504       |
|                 |              | F                    | loors |                   |           |
| Floor           | Construction |                      | Base  | Finished          |           |
| С               |              |                      | 1176  | 0                 |           |
| 1               | 2/6 Masonry  |                      | 1416  | 1416              |           |
| s               |              |                      | 240   | 0                 |           |

### Property Card

| Year: 2015  Location Information County Monroe  Township CLEAR CREEK TOWNSHIP District 006 (Local 006) CLEAR CREEK TOWNSHIP School Corp 5740 MONROE COUNTY COMMUNITY Neighborhood 53006033-006 Zikes Road - A Section/Plat Location Address (1) 155 W Zikes RD Bloomington, IN 47403-9448 Zoning Subdivision Lot Market Model N/A Characteristics Topography Level Public Utilities Water, Gas, Electricity Streets or Roads Paved Neighborhood Life Cycle Stage Other Printed Thursday, June 18, 2015                                                                                                                                                                                                                                                                                                                                                                                                                                                                                                                                                                                                                                                                                                                                                                                                                                                                                                                                                                                                                                                                                                                                                                                                                                                                                                                                                                                                                                                                                                                                                                                                                                                                                                                                                                                                                                                                             | 53-11-17-100-004.000-006  General Information Parcel Number 53-11-17-100-004.000-006 Local Parcel Number 004-04870-00 Tax ID:  Routing Number 17.02-0001.000 Property Class 511 1 Family Dwell - Unplatted (0 to 9.9                                                                                                                                                                                                                                 |
|------------------------------------------------------------------------------------------------------------------------------------------------------------------------------------------------------------------------------------------------------------------------------------------------------------------------------------------------------------------------------------------------------------------------------------------------------------------------------------------------------------------------------------------------------------------------------------------------------------------------------------------------------------------------------------------------------------------------------------------------------------------------------------------------------------------------------------------------------------------------------------------------------------------------------------------------------------------------------------------------------------------------------------------------------------------------------------------------------------------------------------------------------------------------------------------------------------------------------------------------------------------------------------------------------------------------------------------------------------------------------------------------------------------------------------------------------------------------------------------------------------------------------------------------------------------------------------------------------------------------------------------------------------------------------------------------------------------------------------------------------------------------------------------------------------------------------------------------------------------------------------------------------------------------------------------------------------------------------------------------------------------------------------------------------------------------------------------------------------------------------------------------------------------------------------------------------------------------------------------------------------------------------------------------------------------------------------------------------------------------------------|------------------------------------------------------------------------------------------------------------------------------------------------------------------------------------------------------------------------------------------------------------------------------------------------------------------------------------------------------------------------------------------------------------------------------------------------------|
| 2015 A WIP R 02/01/2015 A Indiana Cost Mod V. 1.0000 E 17,100 III \$17,100 III \$113,000 III \$113,000 III \$113,000 III \$114,700 III \$114,700 III \$114,700 III \$114,700 III \$114,700 III \$114,700 III \$114,800 III \$114,                                                                                            | Deckard, Mary E Ownership Deckard, Mary E 155 W Zikes Rd Bloomington, IN 47403 PT NE 17-7-1W 80A                                                                                                                                                                                                                                                                                                                                                     |
| ssessment Year eason For Chang s Of Date aluation Method qualization Facto ortice Required and Non Res (2) and Non Res (3) pprovement mp Res (1) Total Non Res (2) Total Non Res (2) Total Non Res (3)  Act Front. 0 Co                                                                                                                                                                                                                                                                                                                                                                                                                                                                                                                                                                                                                                                                                                                                                                                                                                                                                                                                                                                                                                                                                                                                                                                                                                                                                                                                                                                                                                                                                                                                                                                                                                                                                                                                                                                                                                                                                                                                                                                                                                                                                    | Ownership VE VIE VIE VIE VIE VIE VIE VIE VIE VIE                                                                                                                                                                                                                                                                                                                                                                                                     |
| Work in Progress valuar 2015 ar 2015 inge GenReval 05/27/2015 d Indiana Cost Mod 1.0000 c \$17,100 \$17,100 \$17,100 \$1,700 \$11,700 \$11,700 \$11,700 \$11,700 \$11,700 \$11,700 \$11,700 \$11,700 \$11,700 \$11,700 \$11,700 \$11,700 \$11,700 \$11,700 \$11,700 \$11,700 \$11,700 \$11,700 \$11,700 \$11,700 \$11,700 \$11,700 \$11,700 \$11,700 \$11,700 \$11,700 \$11,700 \$11,700 \$11,700 \$11,700 \$11,700 \$11,700 \$11,700 \$11,700 \$11,700 \$11,700 \$11,700 \$11,700 \$11,700 \$11,700 \$11,700 \$11,700 \$11,700 \$11,700 \$11,700 \$11,700 \$11,700 \$11,700 \$11,700 \$11,700 \$11,700 \$11,700 \$11,700 \$11,700 \$11,700 \$11,700 \$11,700 \$11,700 \$11,700 \$11,700 \$11,700 \$11,700 \$11,700 \$11,700 \$11,700 \$11,700 \$11,700 \$11,700 \$11,700 \$11,700 \$11,700 \$11,700 \$11,700 \$11,700 \$11,700 \$11,700 \$11,700 \$11,700 \$11,700 \$11,700 \$11,700 \$11,700 \$11,700 \$11,700 \$11,700 \$11,700 \$11,700 \$11,700 \$11,700 \$11,700 \$11,700 \$11,700 \$11,700 \$11,700 \$11,700 \$11,700 \$11,700 \$11,700 \$11,700 \$11,700 \$11,700 \$11,700 \$11,700 \$11,700 \$11,700 \$11,700 \$11,700 \$11,700 \$11,700 \$11,700 \$11,700 \$11,700 \$11,700 \$11,700 \$11,700 \$11,700 \$11,700 \$11,700 \$11,700 \$11,700 \$11,700 \$11,700 \$11,700 \$11,700 \$11,700 \$11,700 \$11,700 \$11,700 \$11,700 \$11,700 \$11,700 \$11,700 \$11,700 \$11,700 \$11,700 \$11,700 \$11,700 \$11,700 \$11,700 \$11,700 \$11,700 \$11,700 \$11,700 \$11,700 \$11,700 \$11,700 \$11,700 \$11,700 \$11,700 \$11,700 \$11,700 \$11,700 \$11,700 \$11,700 \$11,700 \$11,700 \$11,700 \$11,700 \$11,700 \$11,700 \$11,700 \$11,700 \$11,700 \$11,700 \$11,700 \$11,700 \$11,700 \$11,700 \$11,700 \$11,700 \$11,700 \$11,700 \$11,700 \$11,700 \$11,700 \$11,700 \$11,700 \$11,700 \$11,700 \$11,700 \$11,700 \$11,700 \$11,700 \$11,700 \$11,700 \$11,700 \$11,700 \$11,700 \$11,700 \$11,700 \$11,700 \$11,700 \$11,700 \$11,700 \$11,700 \$11,700 \$11,700 \$11,700 \$11,700 \$11,700 \$11,700 \$11,700 \$11,700 \$11,700 \$11,700 \$11,700 \$11,700 \$11,700 \$11,700 \$11,700 \$11,700 \$11,700 \$11,700 \$11,700 \$11,700 \$11,700 \$11,700 \$11,700 \$11,700 \$11,700 \$11,700 \$11,700 \$11,700 \$11,700 \$11,700 \$11,700 \$11,700 \$11,700 \$11,700 \$11,700 \$11,700 \$11,700 \$11,700 \$11,700 \$11,700 \$11,700 \$11,700 \$11,700 \$11,700 \$11,700 \$11, | Date Owner 08/06/2012 Deckard 08/06/2012 Deckard 12/08/1998 DECKAI 04/06/1968 DECKAI 01/01/1900 UNKNO                                                                                                                                                                                                                                                                                                                                                |
| In Progress values are not certified values at 2015 2014 2014 AA GenReval AA 05/27/2015 AA 05/27/2015 AA 05/27/2015 AA 05/27/2016 AA 05/27/27/2016 AA 05/27/2016 AA 05/27/27/27/27/27/27/27/27/27/27/27/27/27/                                                                                                                                                                                                                                                                                                                   | Owner Deckard, Mary E Deckard, John H & Mary E DECKARD, JOHN H & MA DECKARD, JOHN H & MA UNKNOWN                                                                                                                                                                                                                                                                                                                                                     |
| Appraiser 09/09/2/2                                                                                                                                                                                                                                                                                                                                                                                                                                                                                                                                                                                                                                                                                                                                                                                                                                                                                                                                                                                                                                                                                                                                                                                                                                                                                                                                                                                                                                                                                                                                                                                                                                                                                                                                                                                                                                                                                                                                                                                                                                                                                                                                                                                                                                                                                                                                                                | 511, 1 Family Dwe Fransfer of Ownership Doc ID Code QC ANA O WD MA WD MA Residential                                                                                                                                                                                                                                                                                                                                                                 |
| 2012 AA 3/22/2012 Cost Mod 1.0000 \$17,100 \$17,700 112,700 112,700 112,800 129,800 15,000 109% 100% 100% 100% 100% 100% 100% 1                                                                                                                                                                                                                                                                                                                                                                                                                                                                                                                                                                                                                                                                                                                                                                                                                                                                                                                                                                                                                                                                                                                                                                                                                                                                                                                                                                                                                                                                                                                                                                                                                                                                                                                                                                                                                                                                                                                                                                                                                                                                                                                                                                                                                                                    |                                                                                                                                                                                                                                                                                                                                                                                                                                                      |
| 2011 AA 06/07/2011 Indiana Cost Mod 1.0000 \$17,100 \$17,100 \$122,400 \$13,900 \$139,500 \$125,600 \$139,500 \$139,500 \$139,500 \$139,500 \$139,500 \$139,500 \$13,900 \$13,900 \$13,900 \$13,900 \$13,900 \$13,900 \$13,900 \$13,900 \$13,900 \$13,900 \$13,900                                                                                                                                                                                                                                                                                                                                                                                                                                                                                                                                                                                                                                                                                                                                                                                                                                                                                                                                                                                                                                                                                                                                                                                                                                                                                                                                                                                                                                                                                                                                                                                                                                                                                                                                                                                                                                                                                                                                                                                                                                                                                                                 | d (0 to 9.9  Sale Price \$0 \$0 \$0 \$0 \$0                                                                                                                                                                                                                                                                                                                                                                                                          |
| Land Computations Calculated Acreage Actual Frontage Developer Discount Parcel Acreage 81 Legal Drain NV 82 Public Roads NV 82 Public Roads NV 9 Homesite 91/92 Acres Total Acres Farmland Farmland Value Measured Acreage Avg Farmland Value Classified Total Farm / Classified Value Homesite(s) Value 91/92 Value CAP 1 Value CAP 2 Value CAP 3 Value Total Value CAP 3 Value CAP 3 Value CAP 3 Value                                                                                                                                                                                                                                                                                                                                                                                                                                                                                                                                                                                                                                                                                                                                                                                                                                                                                                                                                                                                                                                                                                                                                                                                                                                                                                                                                                                                                                                                                                                                                                                                                                                                                                                                                                                                                                                                                                                                                                           | Zikes Road - A/53006033-0 1/2  Notes  10/3/2014 2015-REVAL: 15/16 - DOOR HANGER- ADJUST BATHROOM COUNT FROM 2 TO 1. JH- 10/3/14  9/17/2014 2015-FIELD REVIEW: 15/16 CHANGED OPF TO CHAYFYCONC, REMOVED SHED, CHANGED GRADE ON DET GRAT TO D-2 AND COND TO FAIR PER KSVR 9/9/14  4/23/2014 2014-TRENDING: 2014 PAY 2015 CHANGED MBHD FACTOR FROM 1.37 TO 1.40. 04/23/14 KS/SJ  1/31/2011 2011 - REASSESSMENT: 2011 PAY 2012 NO CHANGE 11/1/2010 KS/JA |
| 0.80 0.80 0.00 0.00 0.00 0.00 0.00 0.00                                                                                                                                                                                                                                                                                                                                                                                                                                                                                                                                                                                                                                                                                                                                                                                                                                                                                                                                                                                                                                                                                                                                                                                                                                                                                                                                                                                                                                                                                                                                                                                                                                                                                                                                                                                                                                                                                                                                                                                                                                                                                                                                                                                                                                                                                                                                            | 33-0 1/2 DOR HANGER- WA 2 TO 1.JH M 2 TO 1.JH M 2 TO 1.JH SHED, OD+2 AND OD+2 AND AY 2015 1.37 TO 1.40.                                                                                                                                                                                                                                                                                                                                              |