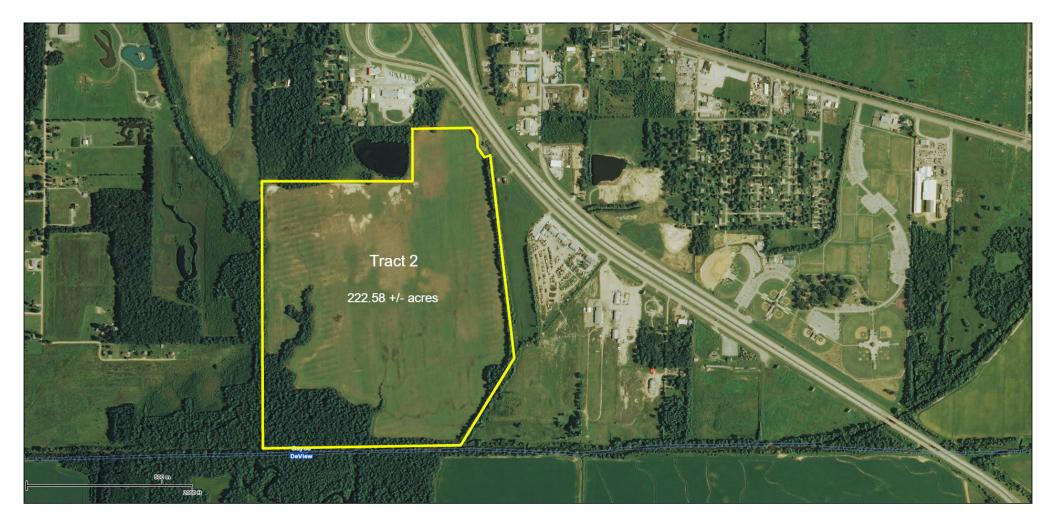

| Tract 2: | Туре:     | Farmland              |
|----------|-----------|-----------------------|
|          | Size:     | 222.58 +/- acres      |
|          | Comments: | (1) Re-lift           |
|          | GPS:      | 35.853187, -90.775631 |

## Tract 2: Jet Property Auction

Ν

Produced from the AGFC Mapper Thu Jan 28 2016

| Back | | Next |

CART WELL CONTRACTORS MATER WELL CONTRACTORS 118 EAST THIRD STREET (870) 684-2261 WEINER, ARKANSAS 72479

Constignte 2003 copyright 2005 store copyright 2005 UNDERGROUND PIPE & FITTINGS SALAY'