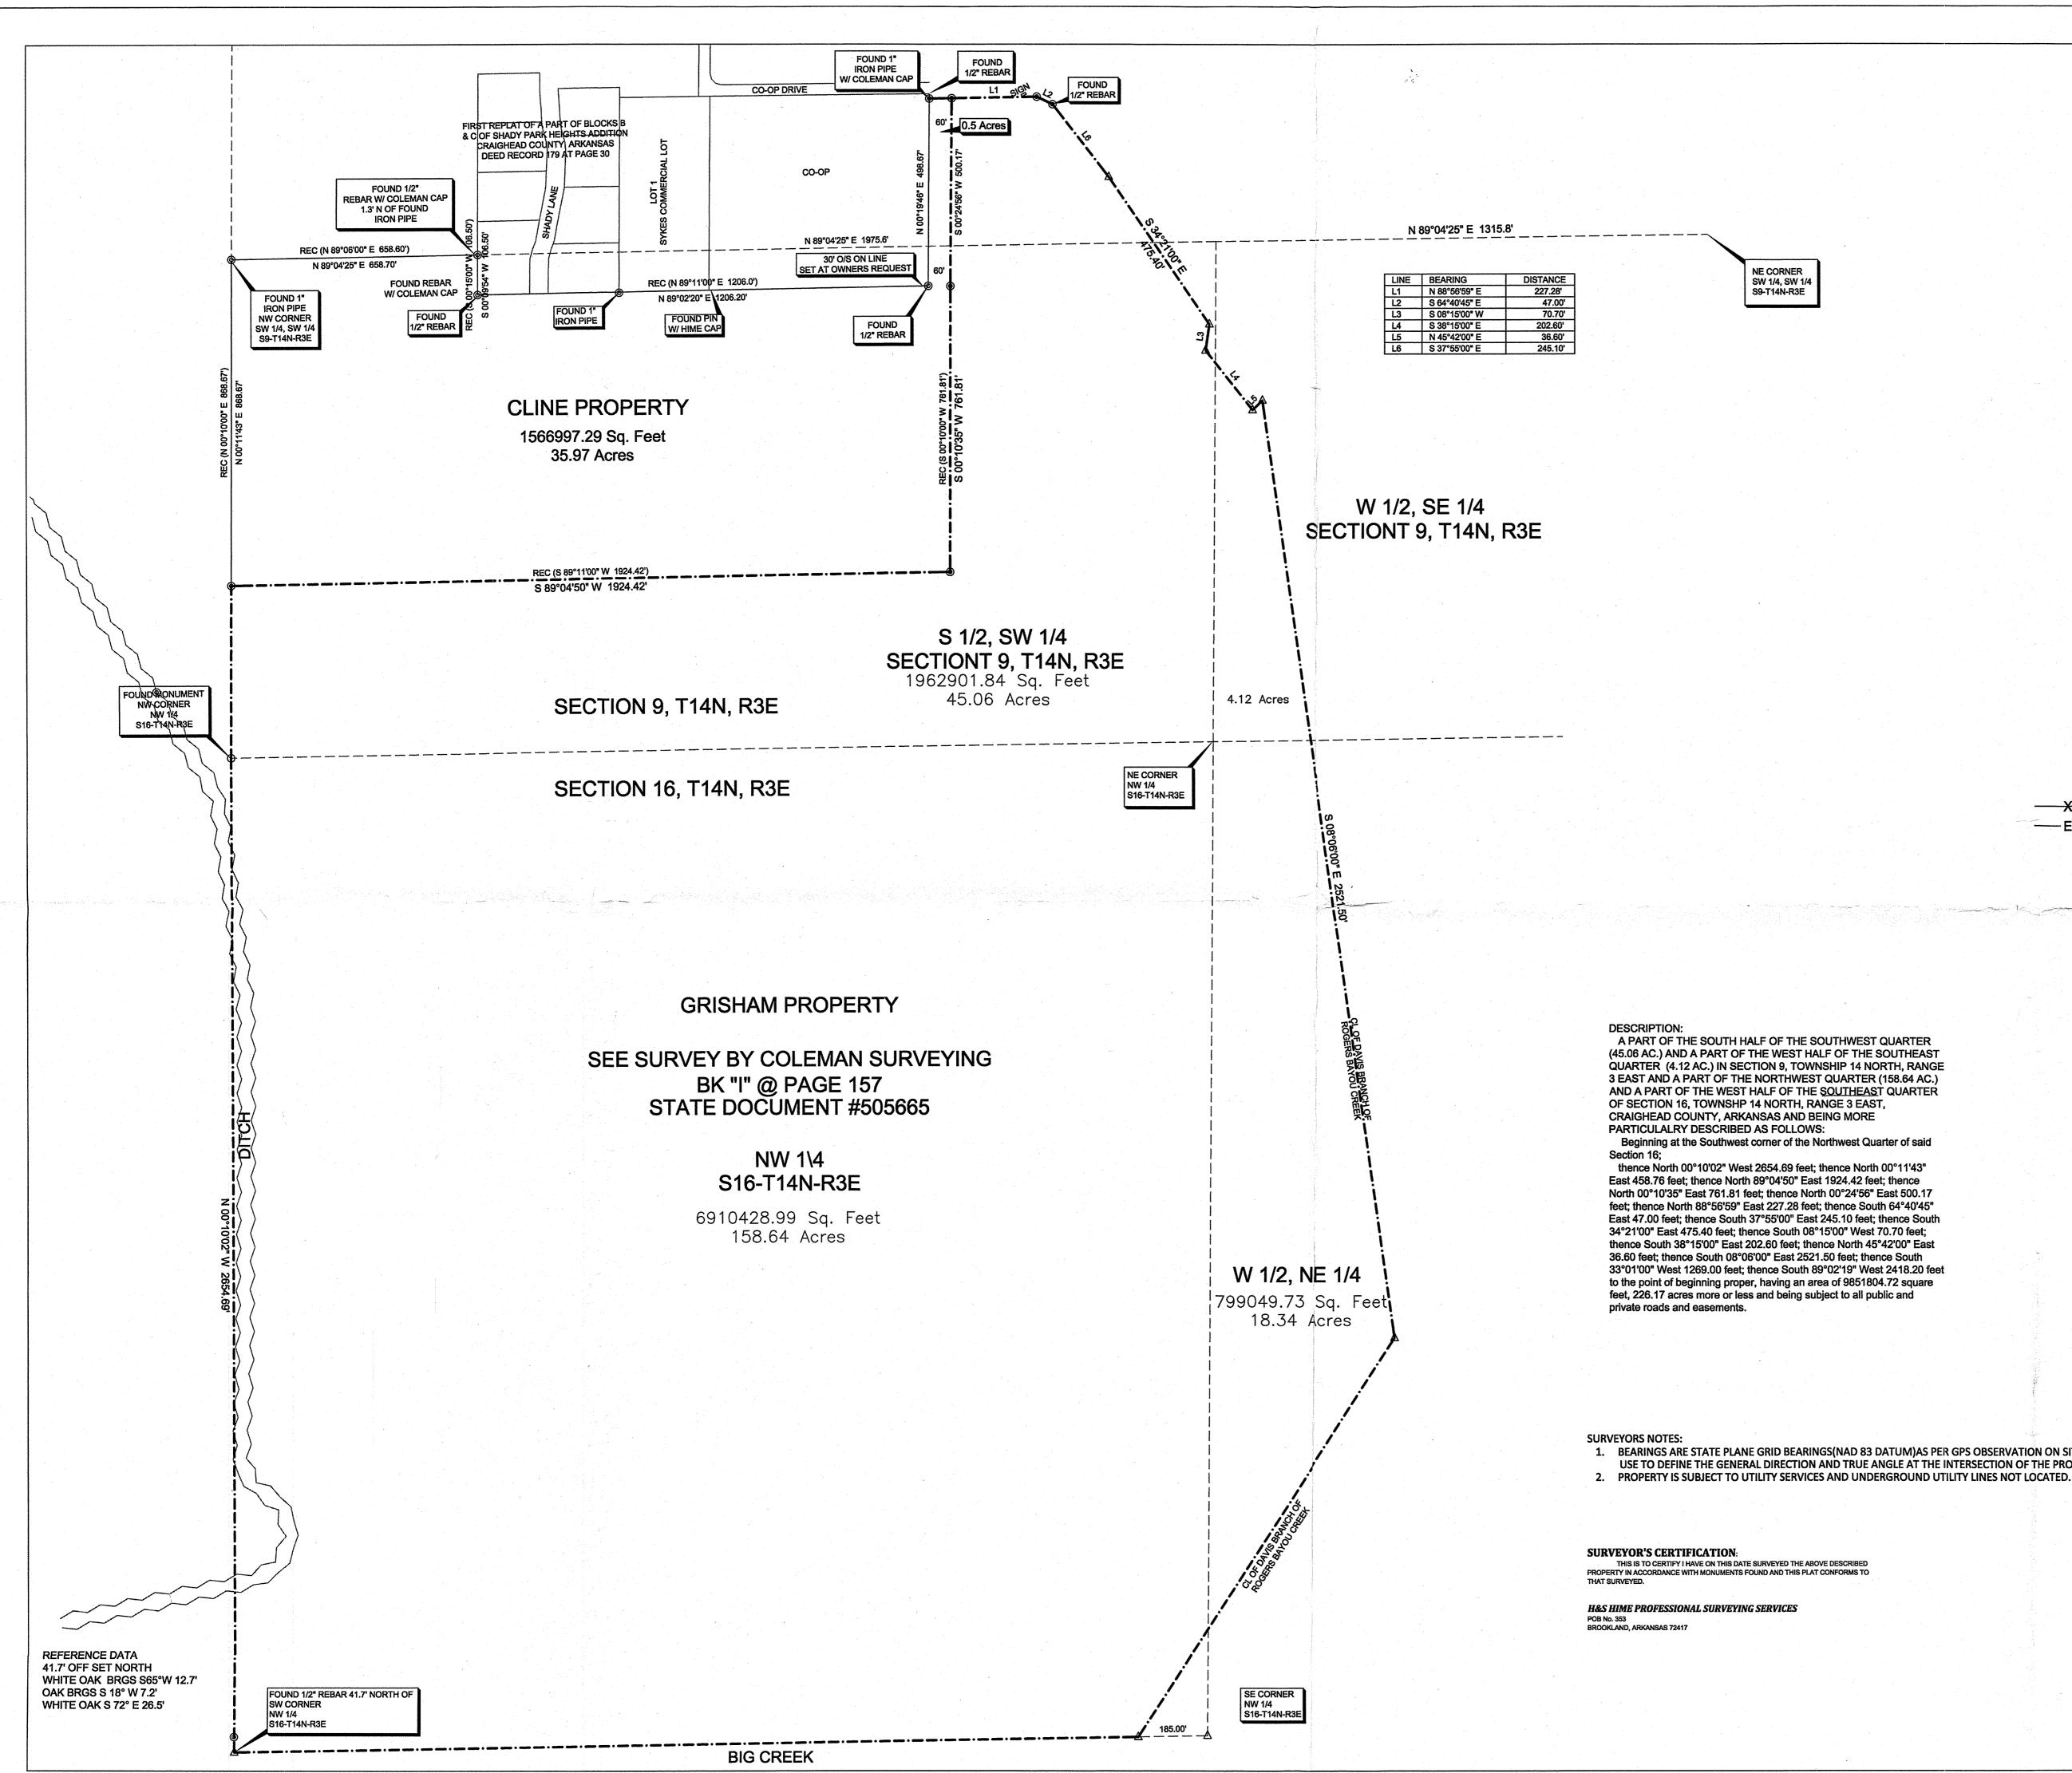

| Tract 2: | Туре:     | Farmland              |
|----------|-----------|-----------------------|
|          | Size:     | 222.58 +/- acres      |
|          | Comments: | (1) Re-lift           |
|          | GPS:      | 35.853187, -90.775631 |

| Tract 3: | Туре:     | Wooded Land                             |
|----------|-----------|-----------------------------------------|
|          | Size:     | 38.16 +/- acres                         |
|          | Comments: | Woods and/or overgrown pasture/farmland |
|          | GPS:      | 35.845695, -90.787935                   |

| Tract 4: | Туре:     | Farmland                                      |
|----------|-----------|-----------------------------------------------|
|          | Size:     | 49.71 +/- acres                               |
|          | Comments: | Precision Leveled/ Irrigated/ 50' X 100' Shop |
|          | GPS:      | 35.912559, -90.925327                         |