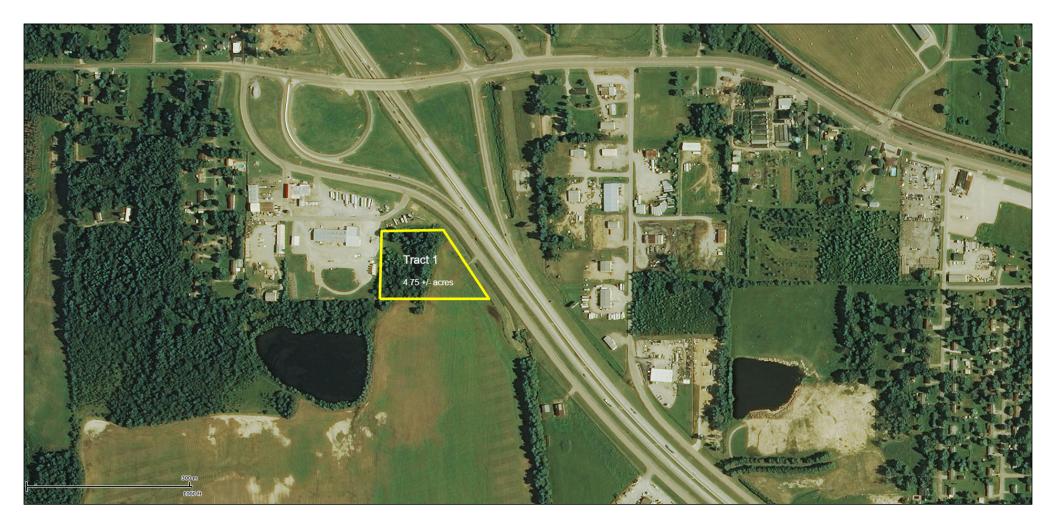

#### Land Overview:

| Tract 1: | Туре:     | Commercial Land                   |
|----------|-----------|-----------------------------------|
|          | Size:     | 4.75 +/- acres                    |
|          | Comments: | Zoned C-3/ W. Parker Rd. Frontage |
|          | GPS:      | 35.854581, -90.776348             |

# Tract 1

Tract 1: Jet Property Auction

Ν

Produced from the AGFC Mapper Thu Jan 28 2016