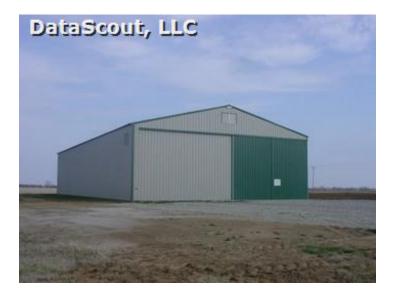

| Tract 4: | Туре:     | Farmland                                      |
|----------|-----------|-----------------------------------------------|
|          | Size:     | 49.71 +/- acres                               |
|          | Comments: | Precision Leveled/ Irrigated/ 50' X 100' Shop |
|          | GPS:      | 35.912559, -90.925327                         |