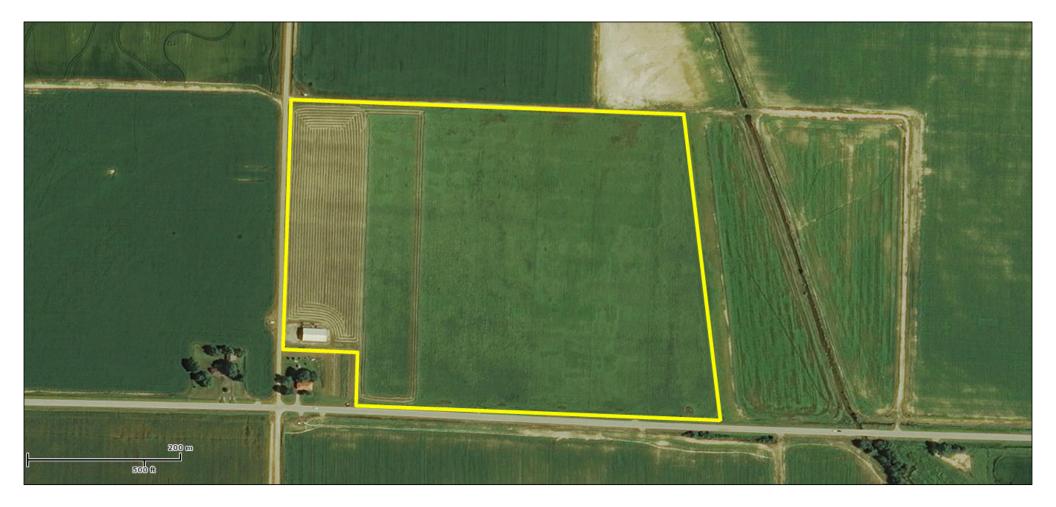

| Tract 3: | Туре:     | Wooded Land                             |
|----------|-----------|-----------------------------------------|
|          | Size:     | 38.16 +/- acres                         |
|          | Comments: | Woods and/or overgrown pasture/farmland |
|          | GPS:      | 35.845695, -90.787935                   |

| NOTE: Acreage sizes are based off county data information. Maps, depictions, and sketches in any materials related to the Property are for illustration purposes only and Seller and Auctioneer do not guarantee, represent, or warrant their accuracy or completeness. |                                                                     |  |  |  |  |  |  |  |
|-------------------------------------------------------------------------------------------------------------------------------------------------------------------------------------------------------------------------------------------------------------------------|---------------------------------------------------------------------|--|--|--|--|--|--|--|
| Date & Time:                                                                                                                                                                                                                                                            | Thursday, March 10th, 2016 @ 11:00 AM                               |  |  |  |  |  |  |  |
| Auction Location:                                                                                                                                                                                                                                                       | Jonesboro Country Club (1408 E. Nettleton Ave. Jonesboro, AR 72401) |  |  |  |  |  |  |  |
| Inspections:                                                                                                                                                                                                                                                            | Contact United Country Dynasty Auction & Realty to inspect land     |  |  |  |  |  |  |  |
| Lease:                                                                                                                                                                                                                                                                  | Property will be free and clear of any leases.                      |  |  |  |  |  |  |  |
| Property Rights:                                                                                                                                                                                                                                                        | All rights owned will convey with the property.                     |  |  |  |  |  |  |  |
|                                                                                                                                                                                                                                                                         |                                                                     |  |  |  |  |  |  |  |
|                                                                                                                                                                                                                                                                         |                                                                     |  |  |  |  |  |  |  |
|                                                                                                                                                                                                                                                                         |                                                                     |  |  |  |  |  |  |  |
|                                                                                                                                                                                                                                                                         |                                                                     |  |  |  |  |  |  |  |
|                                                                                                                                                                                                                                                                         |                                                                     |  |  |  |  |  |  |  |
|                                                                                                                                                                                                                                                                         |                                                                     |  |  |  |  |  |  |  |