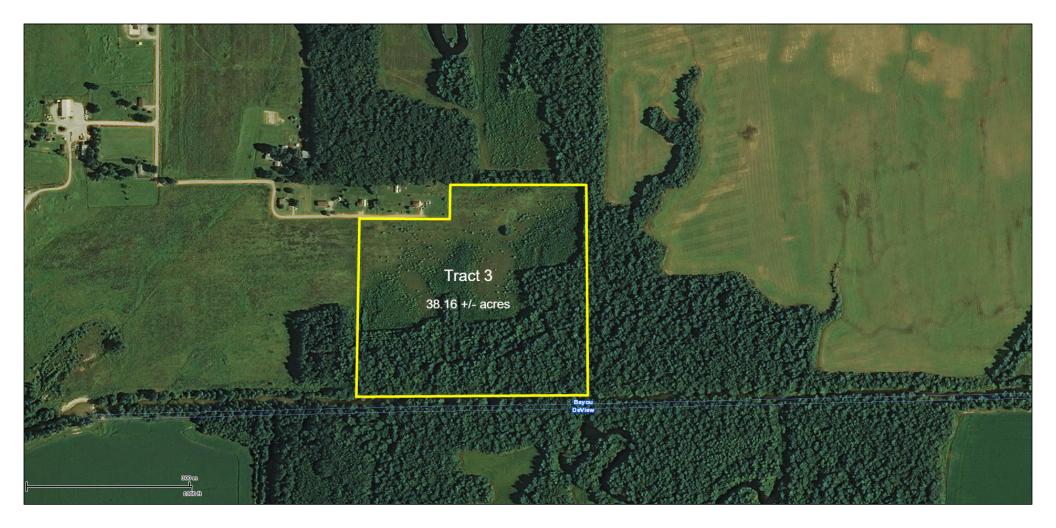

| Tract 3: | Туре:     | Wooded Land                             |
|----------|-----------|-----------------------------------------|
|          | Size:     | 38.16 +/- acres                         |
|          | Comments: | Woods and/or overgrown pasture/farmland |
|          | GPS:      | 35.845695, -90.787935                   |