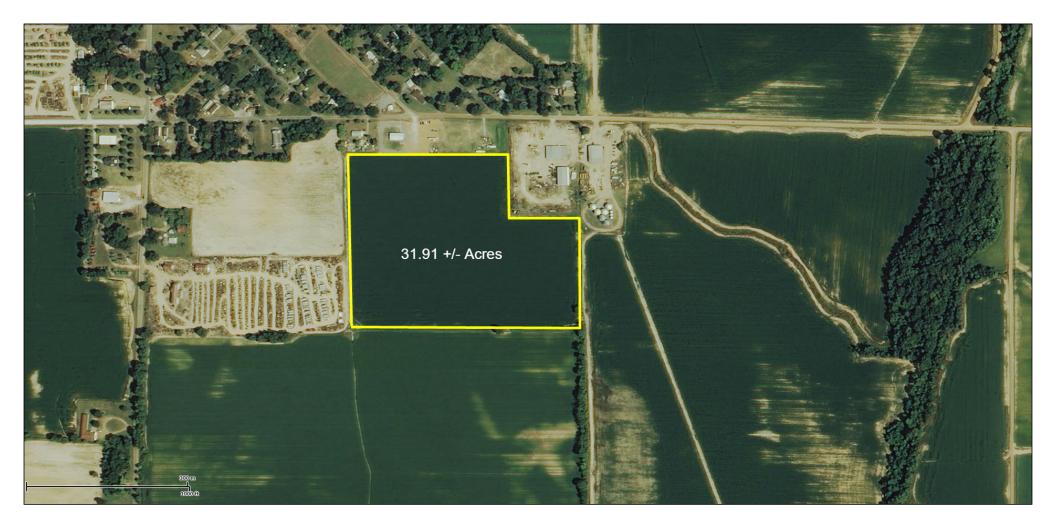

#### Land Overview:

| <u>Lee County</u>  | <u>v Tracts</u>   |                                       |
|--------------------|-------------------|---------------------------------------|
| Tract 1:           | Туре:             | Farmland                              |
|                    | Size:             | 31.91 +/- acres                       |
|                    | Additional:       | Precision Leveled/Irrigated/(1) Well  |
|                    | GPS:              | 34.715, -90.895                       |
| <b>Tract 2</b> :   | Туре:             | Farmland                              |
|                    | Size:             | 64.67 +/- acres                       |
|                    | Additional:       | Precision Leveled/Irrigated           |
|                    | GPS:              | 34.721, -90.7689                      |
| <u>Phillips Co</u> | <u>unty Tract</u> |                                       |
| Tract 3:           | Туре:             | Farmland                              |
|                    | Size:             | 80 +/- acres                          |
|                    | Comments:         | Precision Leveled/Irrigated           |
|                    | GPS:              | 34.60098, -90.7724                    |
| <u>Monroe Co</u>   | unty Tracts       |                                       |
| Tract 4:           | Туре:             | Farmland                              |
|                    | Size:             | 40 +/- acres                          |
|                    | Comments:         | Precision Leveled/Irrigated/(2) Wells |
|                    | GPS:              | 34.443507, -91.017275                 |