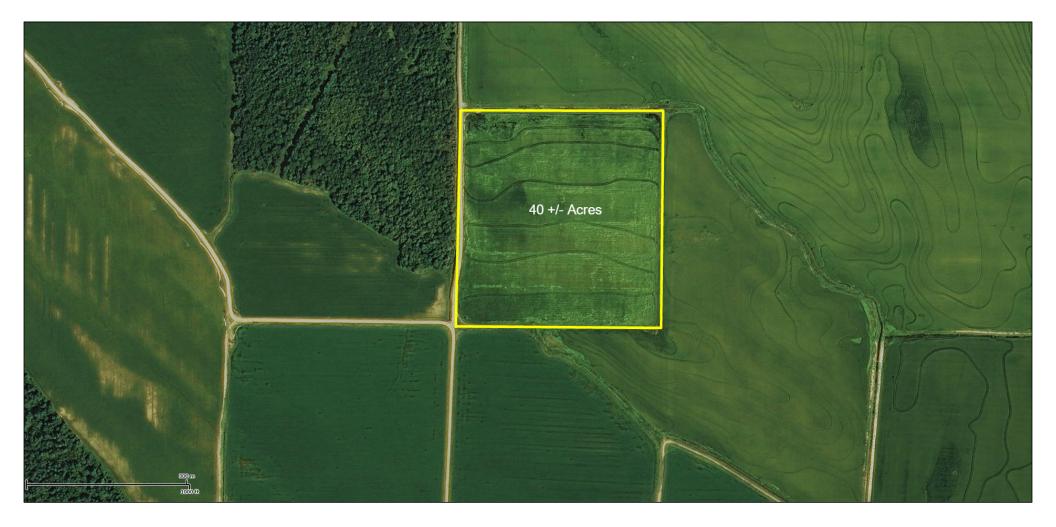

| m                                |                                                                                                                                                                                                                                                     |
|----------------------------------|-----------------------------------------------------------------------------------------------------------------------------------------------------------------------------------------------------------------------------------------------------|
| Type:                            | Wooded                                                                                                                                                                                                                                              |
| Size:                            | 40 +/- acres                                                                                                                                                                                                                                        |
| Comments:                        | Joins White River National Wildlife Refuge/ (2) separate 20 acre tracts/Floods naturally from White River                                                                                                                                           |
| GPS:                             | 34.485470, -91.140628                                                                                                                                                                                                                               |
| Туре:                            | Residential Lot                                                                                                                                                                                                                                     |
| Size:                            | 1.1 +/- acres                                                                                                                                                                                                                                       |
| Comments:                        | Lot is on Maddox Bay in the Upper Maddox Bay Sub.                                                                                                                                                                                                   |
| GPS:                             | 34.524809, -91.193247                                                                                                                                                                                                                               |
| Туре:                            | Farm Land                                                                                                                                                                                                                                           |
| Size:                            | 13.33 +/- acres                                                                                                                                                                                                                                     |
| Comments:                        | Precision Leveled/Partly Wetlands/Joins Tract 8                                                                                                                                                                                                     |
| GPS:                             | 34.603178, -91.184343                                                                                                                                                                                                                               |
| Туре:                            | Farm Land                                                                                                                                                                                                                                           |
| Size:                            | 50 +/- acres                                                                                                                                                                                                                                        |
| Comments:                        | Precision Leveled/Irrigated/Partly Wetlands/(1) Well/<br>Joins Tract 7                                                                                                                                                                              |
| GPS:                             | 34.599146, -91.181817                                                                                                                                                                                                                               |
| Туре:                            | Farm Land                                                                                                                                                                                                                                           |
| Size:                            | 40 +/- Acres                                                                                                                                                                                                                                        |
| Comments:                        | Precision Leveled/Irrigated/(1) Well                                                                                                                                                                                                                |
| GPS:                             | 34.566842, -91.092074                                                                                                                                                                                                                               |
| Туре:                            | Farm Land                                                                                                                                                                                                                                           |
| Size:                            | 40.65 +/- Acres                                                                                                                                                                                                                                     |
| Comments:                        | Precision Leveled/Irrigated/(1) Well                                                                                                                                                                                                                |
| GPS:                             | 34.662727, -91.135728                                                                                                                                                                                                                               |
| hes in any mat<br>and Seller and | used off county data information. Maps, depictions, and<br>erials related to the Property are for illustration purposes<br>Auctioneer do not guarantee, represent, or warrant their<br>teness.                                                      |
|                                  | Comments:<br>GPS:<br>Type:<br>Size:<br>Comments:<br>GPS:<br>Type:<br>Size:<br>Comments:<br>GPS:<br>Type:<br>Size:<br>Comments:<br>GPS:<br>Type:<br>Size:<br>Comments:<br>GPS:<br>Type:<br>Size:<br>Comments:<br>GPS:<br>Type:<br>Size:<br>Comments: |