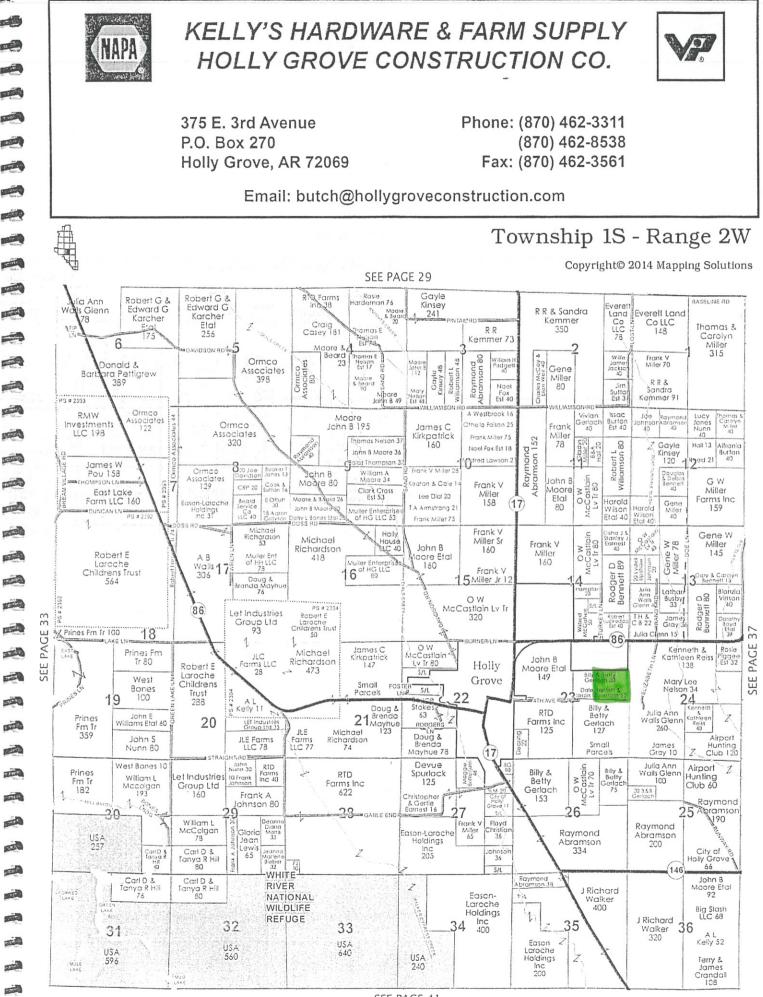

#### Land Overview:

| <u>Lee County</u>  | <u>v Tracts</u>   |                                       |
|--------------------|-------------------|---------------------------------------|
| Tract 1:           | Туре:             | Farmland                              |
|                    | Size:             | 31.91 +/- acres                       |
|                    | Additional:       | Precision Leveled/Irrigated/(1) Well  |
|                    | GPS:              | 34.715, -90.895                       |
| <b>Tract 2</b> :   | Туре:             | Farmland                              |
|                    | Size:             | 64.67 +/- acres                       |
|                    | Additional:       | Precision Leveled/Irrigated           |
|                    | GPS:              | 34.721, -90.7689                      |
| <u>Phillips Co</u> | <u>unty Tract</u> |                                       |
| Tract 3:           | Туре:             | Farmland                              |
|                    | Size:             | 80 +/- acres                          |
|                    | Comments:         | Precision Leveled/Irrigated           |
|                    | GPS:              | 34.60098, -90.7724                    |
| <u>Monroe Co</u>   | unty Tracts       |                                       |
| Tract 4:           | Туре:             | Farmland                              |
|                    | Size:             | 40 +/- acres                          |
|                    | Comments:         | Precision Leveled/Irrigated/(2) Wells |
|                    | GPS:              | 34.443507, -91.017275                 |

| m                                |                                                                                                                                                                                                                                                     |
|----------------------------------|-----------------------------------------------------------------------------------------------------------------------------------------------------------------------------------------------------------------------------------------------------|
| Type:                            | Wooded                                                                                                                                                                                                                                              |
| Size:                            | 40 +/- acres                                                                                                                                                                                                                                        |
| Comments:                        | Joins White River National Wildlife Refuge/ (2) separate 20 acre tracts/Floods naturally from White River                                                                                                                                           |
| GPS:                             | 34.485470, -91.140628                                                                                                                                                                                                                               |
| Туре:                            | Residential Lot                                                                                                                                                                                                                                     |
| Size:                            | 1.1 +/- acres                                                                                                                                                                                                                                       |
| Comments:                        | Lot is on Maddox Bay in the Upper Maddox Bay Sub.                                                                                                                                                                                                   |
| GPS:                             | 34.524809, -91.193247                                                                                                                                                                                                                               |
| Туре:                            | Farm Land                                                                                                                                                                                                                                           |
| Size:                            | 13.33 +/- acres                                                                                                                                                                                                                                     |
| Comments:                        | Precision Leveled/Partly Wetlands/Joins Tract 8                                                                                                                                                                                                     |
| GPS:                             | 34.603178, -91.184343                                                                                                                                                                                                                               |
| Туре:                            | Farm Land                                                                                                                                                                                                                                           |
| Size:                            | 50 +/- acres                                                                                                                                                                                                                                        |
| Comments:                        | Precision Leveled/Irrigated/Partly Wetlands/(1) Well/<br>Joins Tract 7                                                                                                                                                                              |
| GPS:                             | 34.599146, -91.181817                                                                                                                                                                                                                               |
| Туре:                            | Farm Land                                                                                                                                                                                                                                           |
| Size:                            | 40 +/- Acres                                                                                                                                                                                                                                        |
| Comments:                        | Precision Leveled/Irrigated/(1) Well                                                                                                                                                                                                                |
| GPS:                             | 34.566842, -91.092074                                                                                                                                                                                                                               |
| Туре:                            | Farm Land                                                                                                                                                                                                                                           |
| Size:                            | 40.65 +/- Acres                                                                                                                                                                                                                                     |
| Comments:                        | Precision Leveled/Irrigated/(1) Well                                                                                                                                                                                                                |
| GPS:                             | 34.662727, -91.135728                                                                                                                                                                                                                               |
| hes in any mat<br>and Seller and | used off county data information. Maps, depictions, and<br>erials related to the Property are for illustration purposes<br>Auctioneer do not guarantee, represent, or warrant their<br>teness.                                                      |
|                                  | Comments:<br>GPS:<br>Type:<br>Size:<br>Comments:<br>GPS:<br>Type:<br>Size:<br>Comments:<br>GPS:<br>Type:<br>Size:<br>Comments:<br>GPS:<br>Type:<br>Size:<br>Comments:<br>GPS:<br>Type:<br>Size:<br>Comments:<br>GPS:<br>Type:<br>Size:<br>Comments: |