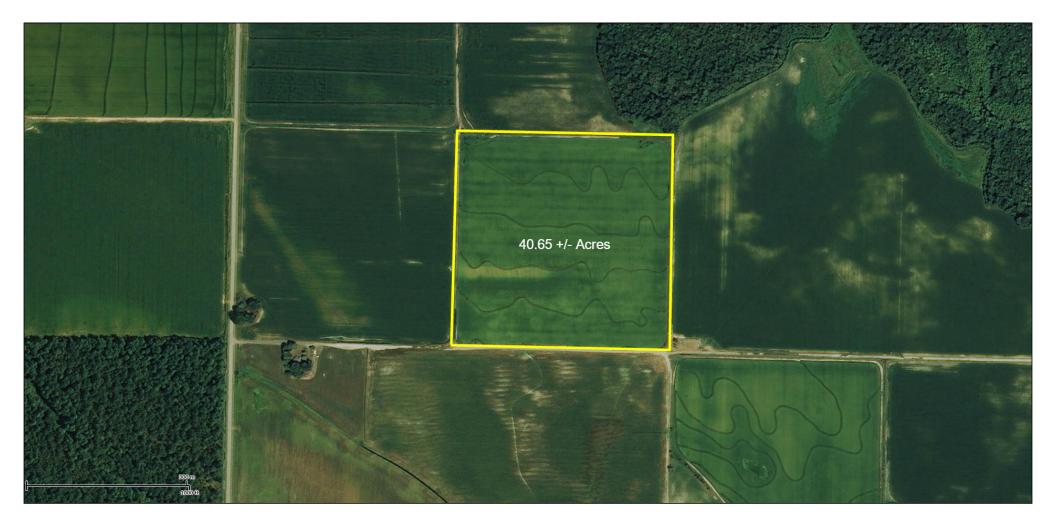

| m                                |                                                                                                                                                                                                                                                     |
|----------------------------------|-----------------------------------------------------------------------------------------------------------------------------------------------------------------------------------------------------------------------------------------------------|
| Type:                            | Wooded                                                                                                                                                                                                                                              |
| Size:                            | 40 +/- acres                                                                                                                                                                                                                                        |
| Comments:                        | Joins White River National Wildlife Refuge/ (2) separate 20 acre tracts/Floods naturally from White River                                                                                                                                           |
| GPS:                             | 34.485470, -91.140628                                                                                                                                                                                                                               |
| Туре:                            | Residential Lot                                                                                                                                                                                                                                     |
| Size:                            | 1.1 +/- acres                                                                                                                                                                                                                                       |
| Comments:                        | Lot is on Maddox Bay in the Upper Maddox Bay Sub.                                                                                                                                                                                                   |
| GPS:                             | 34.524809, -91.193247                                                                                                                                                                                                                               |
| Туре:                            | Farm Land                                                                                                                                                                                                                                           |
| Size:                            | 13.33 +/- acres                                                                                                                                                                                                                                     |
| Comments:                        | Precision Leveled/Partly Wetlands/Joins Tract 8                                                                                                                                                                                                     |
| GPS:                             | 34.603178, -91.184343                                                                                                                                                                                                                               |
| Туре:                            | Farm Land                                                                                                                                                                                                                                           |
| Size:                            | 50 +/- acres                                                                                                                                                                                                                                        |
| Comments:                        | Precision Leveled/Irrigated/Partly Wetlands/(1) Well/<br>Joins Tract 7                                                                                                                                                                              |
| GPS:                             | 34.599146, -91.181817                                                                                                                                                                                                                               |
| Туре:                            | Farm Land                                                                                                                                                                                                                                           |
| Size:                            | 40 +/- Acres                                                                                                                                                                                                                                        |
| Comments:                        | Precision Leveled/Irrigated/(1) Well                                                                                                                                                                                                                |
| GPS:                             | 34.566842, -91.092074                                                                                                                                                                                                                               |
| Туре:                            | Farm Land                                                                                                                                                                                                                                           |
| Size:                            | 40.65 +/- Acres                                                                                                                                                                                                                                     |
| Comments:                        | Precision Leveled/Irrigated/(1) Well                                                                                                                                                                                                                |
| GPS:                             | 34.662727, -91.135728                                                                                                                                                                                                                               |
| hes in any mat<br>and Seller and | used off county data information. Maps, depictions, and<br>erials related to the Property are for illustration purposes<br>Auctioneer do not guarantee, represent, or warrant their<br>teness.                                                      |
|                                  | Comments:<br>GPS:<br>Type:<br>Size:<br>Comments:<br>GPS:<br>Type:<br>Size:<br>Comments:<br>GPS:<br>Type:<br>Size:<br>Comments:<br>GPS:<br>Type:<br>Size:<br>Comments:<br>GPS:<br>Type:<br>Size:<br>Comments:<br>GPS:<br>Type:<br>Size:<br>Comments: |