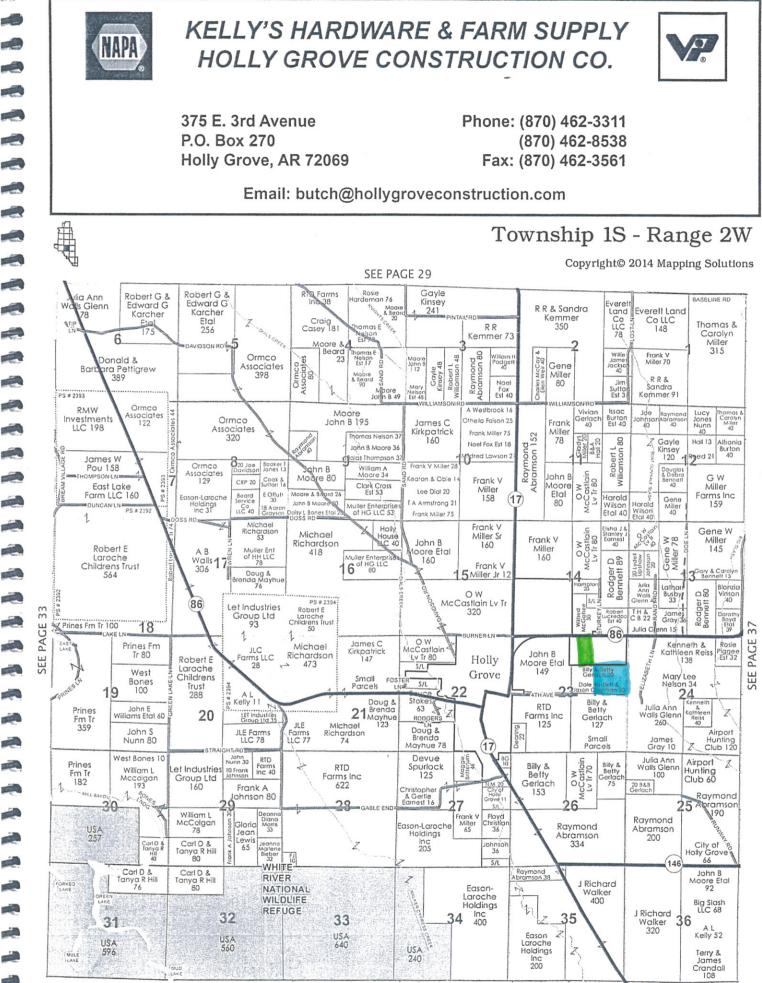

#### Land Overview:

| <u>Lee County</u>  | <u>v Tracts</u>   |                                       |
|--------------------|-------------------|---------------------------------------|
| Tract 1:           | Туре:             | Farmland                              |
|                    | Size:             | 31.91 +/- acres                       |
|                    | Additional:       | Precision Leveled/Irrigated/(1) Well  |
|                    | GPS:              | 34.715, -90.895                       |
| <b>Tract 2</b> :   | Туре:             | Farmland                              |
|                    | Size:             | 64.67 +/- acres                       |
|                    | Additional:       | Precision Leveled/Irrigated           |
|                    | GPS:              | 34.721, -90.7689                      |
| <u>Phillips Co</u> | <u>unty Tract</u> |                                       |
| Tract 3:           | Туре:             | Farmland                              |
|                    | Size:             | 80 +/- acres                          |
|                    | Comments:         | Precision Leveled/Irrigated           |
|                    | GPS:              | 34.60098, -90.7724                    |
| <u>Monroe Co</u>   | unty Tracts       |                                       |
| Tract 4:           | Туре:             | Farmland                              |
|                    | Size:             | 40 +/- acres                          |
|                    | Comments:         | Precision Leveled/Irrigated/(2) Wells |
|                    | GPS:              | 34.443507, -91.017275                 |

| m                                |                                                                                                                                                                                                                                                     |
|----------------------------------|-----------------------------------------------------------------------------------------------------------------------------------------------------------------------------------------------------------------------------------------------------|
| Type:                            | Wooded                                                                                                                                                                                                                                              |
| Size:                            | 40 +/- acres                                                                                                                                                                                                                                        |
| Comments:                        | Joins White River National Wildlife Refuge/ (2) separate 20 acre tracts/Floods naturally from White River                                                                                                                                           |
| GPS:                             | 34.485470, -91.140628                                                                                                                                                                                                                               |
| Туре:                            | Residential Lot                                                                                                                                                                                                                                     |
| Size:                            | 1.1 +/- acres                                                                                                                                                                                                                                       |
| Comments:                        | Lot is on Maddox Bay in the Upper Maddox Bay Sub.                                                                                                                                                                                                   |
| GPS:                             | 34.524809, -91.193247                                                                                                                                                                                                                               |
| Туре:                            | Farm Land                                                                                                                                                                                                                                           |
| Size:                            | 13.33 +/- acres                                                                                                                                                                                                                                     |
| Comments:                        | Precision Leveled/Partly Wetlands/Joins Tract 8                                                                                                                                                                                                     |
| GPS:                             | 34.603178, -91.184343                                                                                                                                                                                                                               |
| Туре:                            | Farm Land                                                                                                                                                                                                                                           |
| Size:                            | 50 +/- acres                                                                                                                                                                                                                                        |
| Comments:                        | Precision Leveled/Irrigated/Partly Wetlands/(1) Well/<br>Joins Tract 7                                                                                                                                                                              |
| GPS:                             | 34.599146, -91.181817                                                                                                                                                                                                                               |
| Туре:                            | Farm Land                                                                                                                                                                                                                                           |
| Size:                            | 40 +/- Acres                                                                                                                                                                                                                                        |
| Comments:                        | Precision Leveled/Irrigated/(1) Well                                                                                                                                                                                                                |
| GPS:                             | 34.566842, -91.092074                                                                                                                                                                                                                               |
| Туре:                            | Farm Land                                                                                                                                                                                                                                           |
| Size:                            | 40.65 +/- Acres                                                                                                                                                                                                                                     |
| Comments:                        | Precision Leveled/Irrigated/(1) Well                                                                                                                                                                                                                |
| GPS:                             | 34.662727, -91.135728                                                                                                                                                                                                                               |
| hes in any mat<br>and Seller and | used off county data information. Maps, depictions, and<br>erials related to the Property are for illustration purposes<br>Auctioneer do not guarantee, represent, or warrant their<br>teness.                                                      |
|                                  | Comments:<br>GPS:<br>Type:<br>Size:<br>Comments:<br>GPS:<br>Type:<br>Size:<br>Comments:<br>GPS:<br>Type:<br>Size:<br>Comments:<br>GPS:<br>Type:<br>Size:<br>Comments:<br>GPS:<br>Type:<br>Size:<br>Comments:<br>GPS:<br>Type:<br>Size:<br>Comments: |