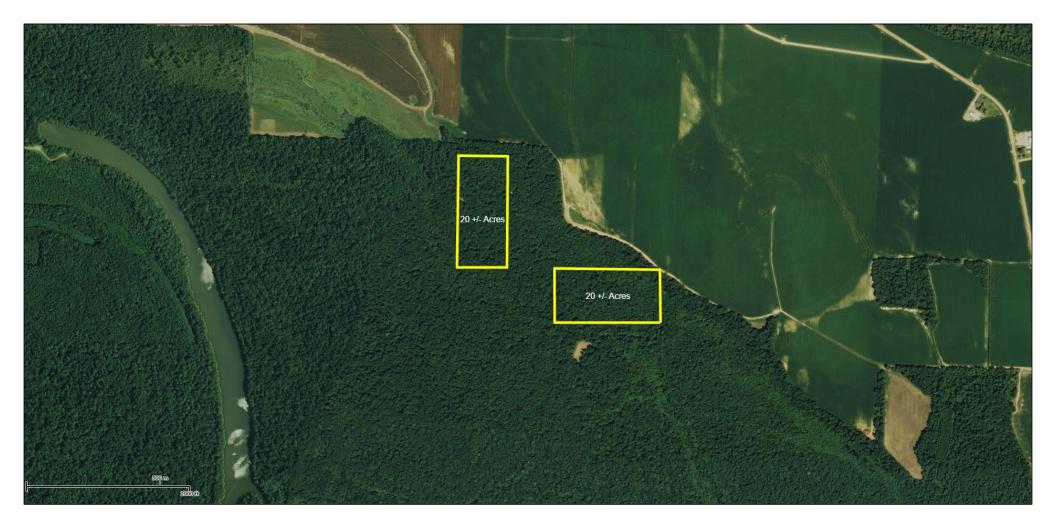

| m                                |                                                                                                                                                                                                                                                     |
|----------------------------------|-----------------------------------------------------------------------------------------------------------------------------------------------------------------------------------------------------------------------------------------------------|
| Type:                            | Wooded                                                                                                                                                                                                                                              |
| Size:                            | 40 +/- acres                                                                                                                                                                                                                                        |
| Comments:                        | Joins White River National Wildlife Refuge/ (2) separate 20 acre tracts/Floods naturally from White River                                                                                                                                           |
| GPS:                             | 34.485470, -91.140628                                                                                                                                                                                                                               |
| Туре:                            | Residential Lot                                                                                                                                                                                                                                     |
| Size:                            | 1.1 +/- acres                                                                                                                                                                                                                                       |
| Comments:                        | Lot is on Maddox Bay in the Upper Maddox Bay Sub.                                                                                                                                                                                                   |
| GPS:                             | 34.524809, -91.193247                                                                                                                                                                                                                               |
| Туре:                            | Farm Land                                                                                                                                                                                                                                           |
| Size:                            | 13.33 +/- acres                                                                                                                                                                                                                                     |
| Comments:                        | Precision Leveled/Partly Wetlands/Joins Tract 8                                                                                                                                                                                                     |
| GPS:                             | 34.603178, -91.184343                                                                                                                                                                                                                               |
| Туре:                            | Farm Land                                                                                                                                                                                                                                           |
| Size:                            | 50 +/- acres                                                                                                                                                                                                                                        |
| Comments:                        | Precision Leveled/Irrigated/Partly Wetlands/(1) Well/<br>Joins Tract 7                                                                                                                                                                              |
| GPS:                             | 34.599146, -91.181817                                                                                                                                                                                                                               |
| Туре:                            | Farm Land                                                                                                                                                                                                                                           |
| Size:                            | 40 +/- Acres                                                                                                                                                                                                                                        |
| Comments:                        | Precision Leveled/Irrigated/(1) Well                                                                                                                                                                                                                |
| GPS:                             | 34.566842, -91.092074                                                                                                                                                                                                                               |
| Туре:                            | Farm Land                                                                                                                                                                                                                                           |
| Size:                            | 40.65 +/- Acres                                                                                                                                                                                                                                     |
| Comments:                        | Precision Leveled/Irrigated/(1) Well                                                                                                                                                                                                                |
| GPS:                             | 34.662727, -91.135728                                                                                                                                                                                                                               |
| hes in any mat<br>and Seller and | used off county data information. Maps, depictions, and<br>erials related to the Property are for illustration purposes<br>Auctioneer do not guarantee, represent, or warrant their<br>teness.                                                      |
|                                  | Comments:<br>GPS:<br>Type:<br>Size:<br>Comments:<br>GPS:<br>Type:<br>Size:<br>Comments:<br>GPS:<br>Type:<br>Size:<br>Comments:<br>GPS:<br>Type:<br>Size:<br>Comments:<br>GPS:<br>Type:<br>Size:<br>Comments:<br>GPS:<br>Type:<br>Size:<br>Comments: |