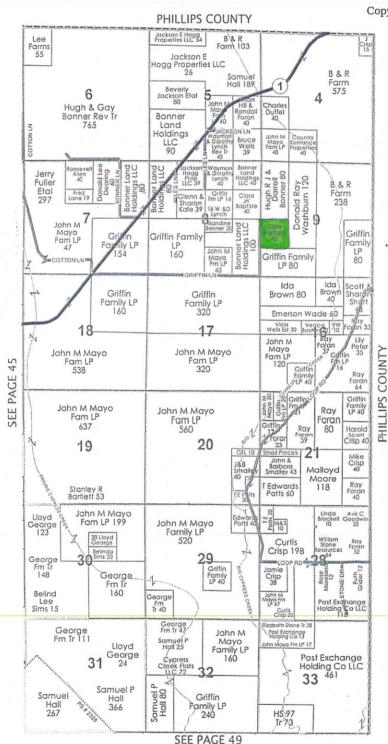

#### Land Overview:

| <u>Lee County</u>  | <u>v Tracts</u>   |                                       |
|--------------------|-------------------|---------------------------------------|
| Tract 1:           | Туре:             | Farmland                              |
|                    | Size:             | 31.91 +/- acres                       |
|                    | Additional:       | Precision Leveled/Irrigated/(1) Well  |
|                    | GPS:              | 34.715, -90.895                       |
| <b>Tract 2</b> :   | Туре:             | Farmland                              |
|                    | Size:             | 64.67 +/- acres                       |
|                    | Additional:       | Precision Leveled/Irrigated           |
|                    | GPS:              | 34.721, -90.7689                      |
| <u>Phillips Co</u> | <u>unty Tract</u> |                                       |
| Tract 3:           | Туре:             | Farmland                              |
|                    | Size:             | 80 +/- acres                          |
|                    | Comments:         | Precision Leveled/Irrigated           |
|                    | GPS:              | 34.60098, -90.7724                    |
| <u>Monroe Co</u>   | unty Tracts       |                                       |
| Tract 4:           | Туре:             | Farmland                              |
|                    | Size:             | 40 +/- acres                          |
|                    | Comments:         | Precision Leveled/Irrigated/(2) Wells |
|                    | GPS:              | 34.443507, -91.017275                 |

| m                                |                                                                                                                                                                                                                                                     |
|----------------------------------|-----------------------------------------------------------------------------------------------------------------------------------------------------------------------------------------------------------------------------------------------------|
| Type:                            | Wooded                                                                                                                                                                                                                                              |
| Size:                            | 40 +/- acres                                                                                                                                                                                                                                        |
| Comments:                        | Joins White River National Wildlife Refuge/ (2) separate 20 acre tracts/Floods naturally from White River                                                                                                                                           |
| GPS:                             | 34.485470, -91.140628                                                                                                                                                                                                                               |
| Туре:                            | Residential Lot                                                                                                                                                                                                                                     |
| Size:                            | 1.1 +/- acres                                                                                                                                                                                                                                       |
| Comments:                        | Lot is on Maddox Bay in the Upper Maddox Bay Sub.                                                                                                                                                                                                   |
| GPS:                             | 34.524809, -91.193247                                                                                                                                                                                                                               |
| Туре:                            | Farm Land                                                                                                                                                                                                                                           |
| Size:                            | 13.33 +/- acres                                                                                                                                                                                                                                     |
| Comments:                        | Precision Leveled/Partly Wetlands/Joins Tract 8                                                                                                                                                                                                     |
| GPS:                             | 34.603178, -91.184343                                                                                                                                                                                                                               |
| Туре:                            | Farm Land                                                                                                                                                                                                                                           |
| Size:                            | 50 +/- acres                                                                                                                                                                                                                                        |
| Comments:                        | Precision Leveled/Irrigated/Partly Wetlands/(1) Well/<br>Joins Tract 7                                                                                                                                                                              |
| GPS:                             | 34.599146, -91.181817                                                                                                                                                                                                                               |
| Туре:                            | Farm Land                                                                                                                                                                                                                                           |
| Size:                            | 40 +/- Acres                                                                                                                                                                                                                                        |
| Comments:                        | Precision Leveled/Irrigated/(1) Well                                                                                                                                                                                                                |
| GPS:                             | 34.566842, -91.092074                                                                                                                                                                                                                               |
| Туре:                            | Farm Land                                                                                                                                                                                                                                           |
| Size:                            | 40.65 +/- Acres                                                                                                                                                                                                                                     |
| Comments:                        | Precision Leveled/Irrigated/(1) Well                                                                                                                                                                                                                |
| GPS:                             | 34.662727, -91.135728                                                                                                                                                                                                                               |
| hes in any mat<br>and Seller and | used off county data information. Maps, depictions, and<br>erials related to the Property are for illustration purposes<br>Auctioneer do not guarantee, represent, or warrant their<br>teness.                                                      |
|                                  | Comments:<br>GPS:<br>Type:<br>Size:<br>Comments:<br>GPS:<br>Type:<br>Size:<br>Comments:<br>GPS:<br>Type:<br>Size:<br>Comments:<br>GPS:<br>Type:<br>Size:<br>Comments:<br>GPS:<br>Type:<br>Size:<br>Comments:<br>GPS:<br>Type:<br>Size:<br>Comments: |