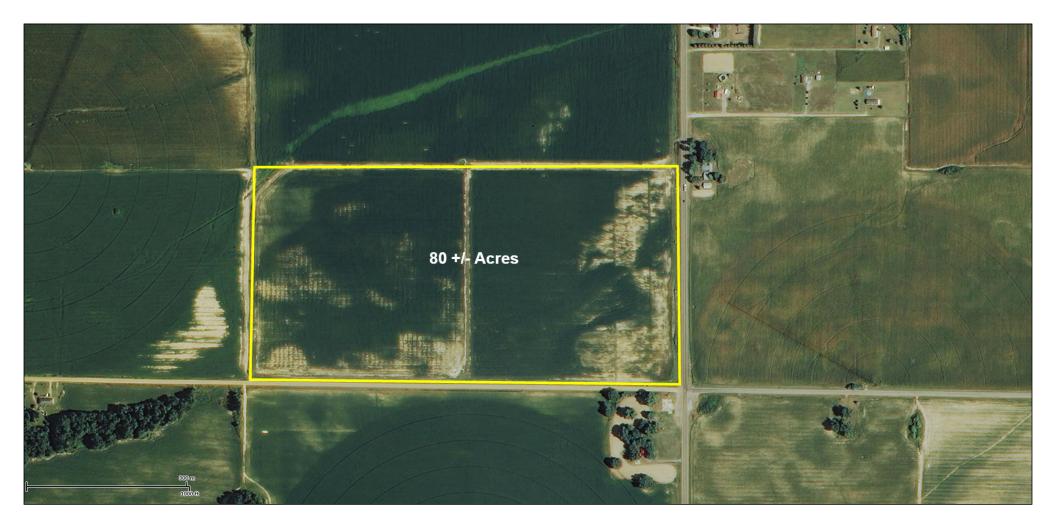

#### Land Overview:

| <u>Lee County</u>  | <u>v Tracts</u>   |                                       |
|--------------------|-------------------|---------------------------------------|
| Tract 1:           | Туре:             | Farmland                              |
|                    | Size:             | 31.91 +/- acres                       |
|                    | Additional:       | Precision Leveled/Irrigated/(1) Well  |
|                    | GPS:              | 34.715, -90.895                       |
| <b>Tract 2</b> :   | Туре:             | Farmland                              |
|                    | Size:             | 64.67 +/- acres                       |
|                    | Additional:       | Precision Leveled/Irrigated           |
|                    | GPS:              | 34.721, -90.7689                      |
| <u>Phillips Co</u> | <u>unty Tract</u> |                                       |
| Tract 3:           | Туре:             | Farmland                              |
|                    | Size:             | 80 +/- acres                          |
|                    | Comments:         | Precision Leveled/Irrigated           |
|                    | GPS:              | 34.60098, -90.7724                    |
| <u>Monroe Co</u>   | unty Tracts       |                                       |
| Tract 4:           | Туре:             | Farmland                              |
|                    | Size:             | 40 +/- acres                          |
|                    | Comments:         | Precision Leveled/Irrigated/(2) Wells |
|                    | GPS:              | 34.443507, -91.017275                 |