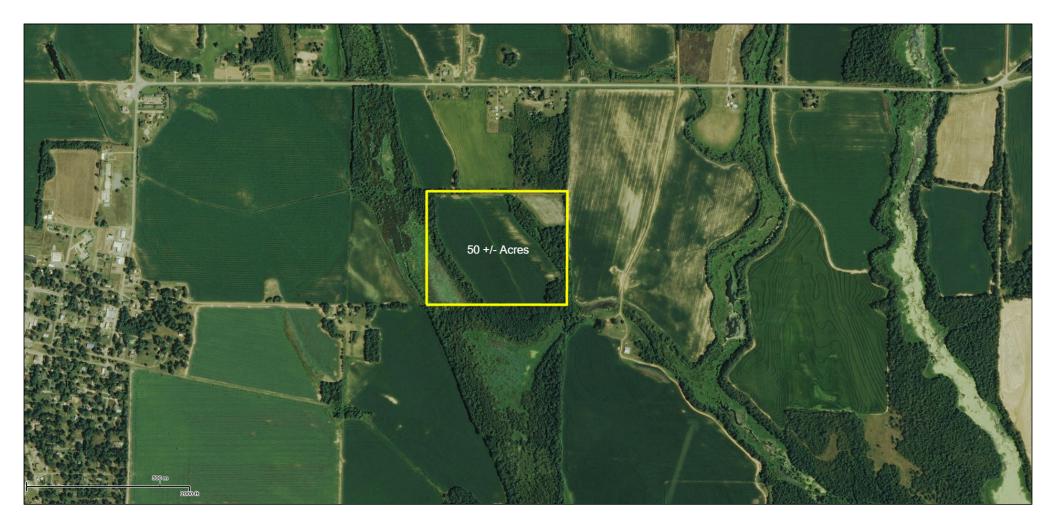

| m                                |                                                                                                                                                                                                                                                     |
|----------------------------------|-----------------------------------------------------------------------------------------------------------------------------------------------------------------------------------------------------------------------------------------------------|
| Type:                            | Wooded                                                                                                                                                                                                                                              |
| Size:                            | 40 +/- acres                                                                                                                                                                                                                                        |
| Comments:                        | Joins White River National Wildlife Refuge/ (2) separate 20 acre tracts/Floods naturally from White River                                                                                                                                           |
| GPS:                             | 34.485470, -91.140628                                                                                                                                                                                                                               |
| Туре:                            | Residential Lot                                                                                                                                                                                                                                     |
| Size:                            | 1.1 +/- acres                                                                                                                                                                                                                                       |
| Comments:                        | Lot is on Maddox Bay in the Upper Maddox Bay Sub.                                                                                                                                                                                                   |
| GPS:                             | 34.524809, -91.193247                                                                                                                                                                                                                               |
| Туре:                            | Farm Land                                                                                                                                                                                                                                           |
| Size:                            | 13.33 +/- acres                                                                                                                                                                                                                                     |
| Comments:                        | Precision Leveled/Partly Wetlands/Joins Tract 8                                                                                                                                                                                                     |
| GPS:                             | 34.603178, -91.184343                                                                                                                                                                                                                               |
| Туре:                            | Farm Land                                                                                                                                                                                                                                           |
| Size:                            | 50 +/- acres                                                                                                                                                                                                                                        |
| Comments:                        | Precision Leveled/Irrigated/Partly Wetlands/(1) Well/<br>Joins Tract 7                                                                                                                                                                              |
| GPS:                             | 34.599146, -91.181817                                                                                                                                                                                                                               |
| Туре:                            | Farm Land                                                                                                                                                                                                                                           |
| Size:                            | 40 +/- Acres                                                                                                                                                                                                                                        |
| Comments:                        | Precision Leveled/Irrigated/(1) Well                                                                                                                                                                                                                |
| GPS:                             | 34.566842, -91.092074                                                                                                                                                                                                                               |
| Туре:                            | Farm Land                                                                                                                                                                                                                                           |
| Size:                            | 40.65 +/- Acres                                                                                                                                                                                                                                     |
| Comments:                        | Precision Leveled/Irrigated/(1) Well                                                                                                                                                                                                                |
| GPS:                             | 34.662727, -91.135728                                                                                                                                                                                                                               |
| hes in any mat<br>and Seller and | used off county data information. Maps, depictions, and<br>erials related to the Property are for illustration purposes<br>Auctioneer do not guarantee, represent, or warrant their<br>teness.                                                      |
|                                  | Comments:<br>GPS:<br>Type:<br>Size:<br>Comments:<br>GPS:<br>Type:<br>Size:<br>Comments:<br>GPS:<br>Type:<br>Size:<br>Comments:<br>GPS:<br>Type:<br>Size:<br>Comments:<br>GPS:<br>Type:<br>Size:<br>Comments:<br>GPS:<br>Type:<br>Size:<br>Comments: |