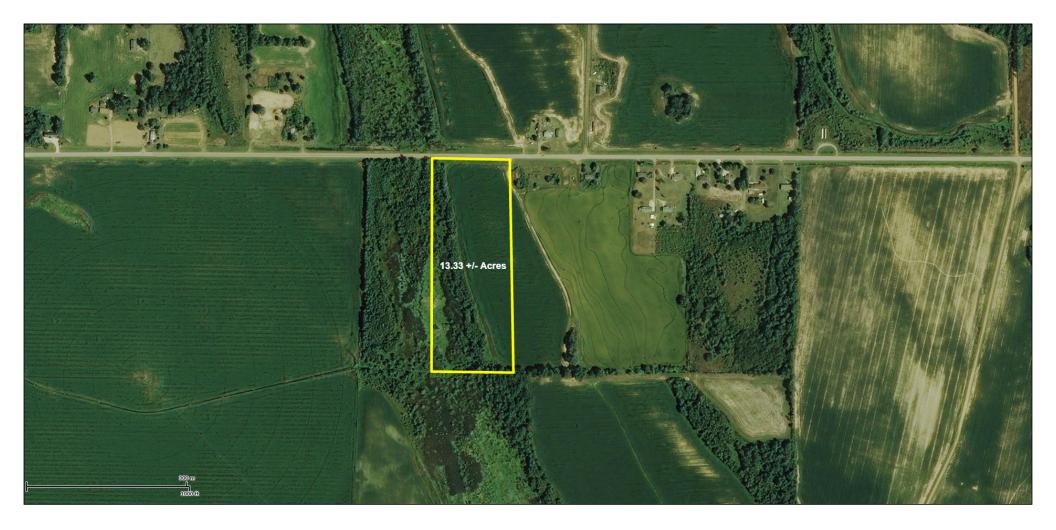

| m                                |                                                                                                                                                                                                                                                     |
|----------------------------------|-----------------------------------------------------------------------------------------------------------------------------------------------------------------------------------------------------------------------------------------------------|
| Type:                            | Wooded                                                                                                                                                                                                                                              |
| Size:                            | 40 +/- acres                                                                                                                                                                                                                                        |
| Comments:                        | Joins White River National Wildlife Refuge/ (2) separate 20 acre tracts/Floods naturally from White River                                                                                                                                           |
| GPS:                             | 34.485470, -91.140628                                                                                                                                                                                                                               |
| Туре:                            | Residential Lot                                                                                                                                                                                                                                     |
| Size:                            | 1.1 +/- acres                                                                                                                                                                                                                                       |
| Comments:                        | Lot is on Maddox Bay in the Upper Maddox Bay Sub.                                                                                                                                                                                                   |
| GPS:                             | 34.524809, -91.193247                                                                                                                                                                                                                               |
| Туре:                            | Farm Land                                                                                                                                                                                                                                           |
| Size:                            | 13.33 +/- acres                                                                                                                                                                                                                                     |
| Comments:                        | Precision Leveled/Partly Wetlands/Joins Tract 8                                                                                                                                                                                                     |
| GPS:                             | 34.603178, -91.184343                                                                                                                                                                                                                               |
| Туре:                            | Farm Land                                                                                                                                                                                                                                           |
| Size:                            | 50 +/- acres                                                                                                                                                                                                                                        |
| Comments:                        | Precision Leveled/Irrigated/Partly Wetlands/(1) Well/<br>Joins Tract 7                                                                                                                                                                              |
| GPS:                             | 34.599146, -91.181817                                                                                                                                                                                                                               |
| Туре:                            | Farm Land                                                                                                                                                                                                                                           |
| Size:                            | 40 +/- Acres                                                                                                                                                                                                                                        |
| Comments:                        | Precision Leveled/Irrigated/(1) Well                                                                                                                                                                                                                |
| GPS:                             | 34.566842, -91.092074                                                                                                                                                                                                                               |
| Туре:                            | Farm Land                                                                                                                                                                                                                                           |
| Size:                            | 40.65 +/- Acres                                                                                                                                                                                                                                     |
| Comments:                        | Precision Leveled/Irrigated/(1) Well                                                                                                                                                                                                                |
| GPS:                             | 34.662727, -91.135728                                                                                                                                                                                                                               |
| hes in any mat<br>and Seller and | used off county data information. Maps, depictions, and<br>erials related to the Property are for illustration purposes<br>Auctioneer do not guarantee, represent, or warrant their<br>teness.                                                      |
|                                  | Comments:<br>GPS:<br>Type:<br>Size:<br>Comments:<br>GPS:<br>Type:<br>Size:<br>Comments:<br>GPS:<br>Type:<br>Size:<br>Comments:<br>GPS:<br>Type:<br>Size:<br>Comments:<br>GPS:<br>Type:<br>Size:<br>Comments:<br>GPS:<br>Type:<br>Size:<br>Comments: |