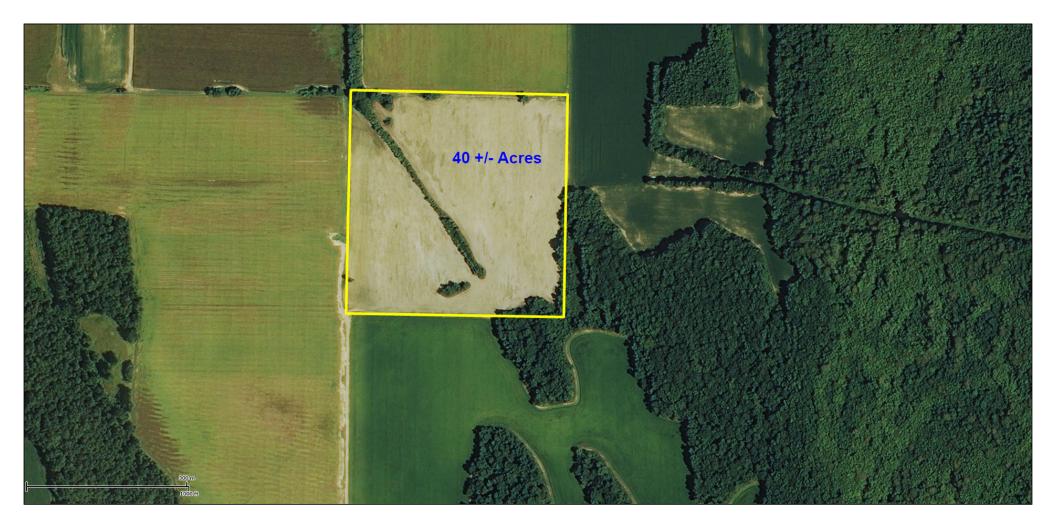

| m                                |                                                                                                                                                                                                                                                     |
|----------------------------------|-----------------------------------------------------------------------------------------------------------------------------------------------------------------------------------------------------------------------------------------------------|
| Type:                            | Wooded                                                                                                                                                                                                                                              |
| Size:                            | 40 +/- acres                                                                                                                                                                                                                                        |
| Comments:                        | Joins White River National Wildlife Refuge/ (2) separate 20 acre tracts/Floods naturally from White River                                                                                                                                           |
| GPS:                             | 34.485470, -91.140628                                                                                                                                                                                                                               |
| Туре:                            | Residential Lot                                                                                                                                                                                                                                     |
| Size:                            | 1.1 +/- acres                                                                                                                                                                                                                                       |
| Comments:                        | Lot is on Maddox Bay in the Upper Maddox Bay Sub.                                                                                                                                                                                                   |
| GPS:                             | 34.524809, -91.193247                                                                                                                                                                                                                               |
| Туре:                            | Farm Land                                                                                                                                                                                                                                           |
| Size:                            | 13.33 +/- acres                                                                                                                                                                                                                                     |
| Comments:                        | Precision Leveled/Partly Wetlands/Joins Tract 8                                                                                                                                                                                                     |
| GPS:                             | 34.603178, -91.184343                                                                                                                                                                                                                               |
| Туре:                            | Farm Land                                                                                                                                                                                                                                           |
| Size:                            | 50 +/- acres                                                                                                                                                                                                                                        |
| Comments:                        | Precision Leveled/Irrigated/Partly Wetlands/(1) Well/<br>Joins Tract 7                                                                                                                                                                              |
| GPS:                             | 34.599146, -91.181817                                                                                                                                                                                                                               |
| Туре:                            | Farm Land                                                                                                                                                                                                                                           |
| Size:                            | 40 +/- Acres                                                                                                                                                                                                                                        |
| Comments:                        | Precision Leveled/Irrigated/(1) Well                                                                                                                                                                                                                |
| GPS:                             | 34.566842, -91.092074                                                                                                                                                                                                                               |
| Туре:                            | Farm Land                                                                                                                                                                                                                                           |
| Size:                            | 40.65 +/- Acres                                                                                                                                                                                                                                     |
| Comments:                        | Precision Leveled/Irrigated/(1) Well                                                                                                                                                                                                                |
| GPS:                             | 34.662727, -91.135728                                                                                                                                                                                                                               |
| hes in any mat<br>and Seller and | used off county data information. Maps, depictions, and<br>erials related to the Property are for illustration purposes<br>Auctioneer do not guarantee, represent, or warrant their<br>teness.                                                      |
|                                  | Comments:<br>GPS:<br>Type:<br>Size:<br>Comments:<br>GPS:<br>Type:<br>Size:<br>Comments:<br>GPS:<br>Type:<br>Size:<br>Comments:<br>GPS:<br>Type:<br>Size:<br>Comments:<br>GPS:<br>Type:<br>Size:<br>Comments:<br>GPS:<br>Type:<br>Size:<br>Comments: |