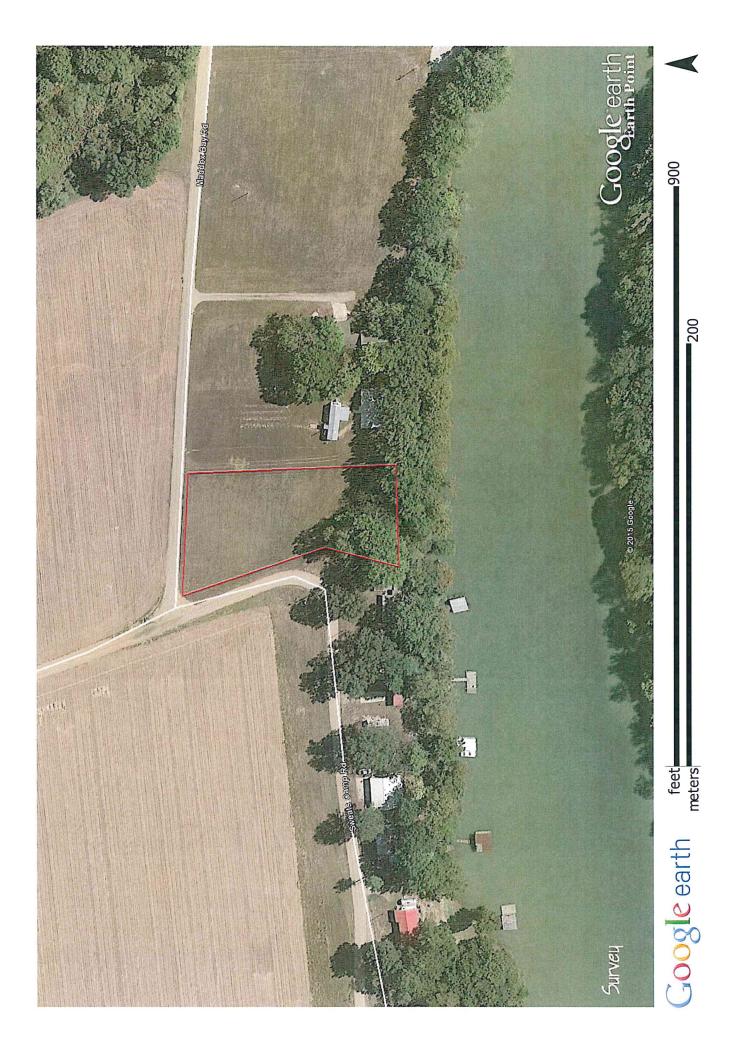

| m                                |                                                                                                                                                                                                                                                     |
|----------------------------------|-----------------------------------------------------------------------------------------------------------------------------------------------------------------------------------------------------------------------------------------------------|
| Type:                            | Wooded                                                                                                                                                                                                                                              |
| Size:                            | 40 +/- acres                                                                                                                                                                                                                                        |
| Comments:                        | Joins White River National Wildlife Refuge/ (2) separate 20 acre tracts/Floods naturally from White River                                                                                                                                           |
| GPS:                             | 34.485470, -91.140628                                                                                                                                                                                                                               |
| Туре:                            | Residential Lot                                                                                                                                                                                                                                     |
| Size:                            | 1.1 +/- acres                                                                                                                                                                                                                                       |
| Comments:                        | Lot is on Maddox Bay in the Upper Maddox Bay Sub.                                                                                                                                                                                                   |
| GPS:                             | 34.524809, -91.193247                                                                                                                                                                                                                               |
| Туре:                            | Farm Land                                                                                                                                                                                                                                           |
| Size:                            | 13.33 +/- acres                                                                                                                                                                                                                                     |
| Comments:                        | Precision Leveled/Partly Wetlands/Joins Tract 8                                                                                                                                                                                                     |
| GPS:                             | 34.603178, -91.184343                                                                                                                                                                                                                               |
| Туре:                            | Farm Land                                                                                                                                                                                                                                           |
| Size:                            | 50 +/- acres                                                                                                                                                                                                                                        |
| Comments:                        | Precision Leveled/Irrigated/Partly Wetlands/(1) Well/<br>Joins Tract 7                                                                                                                                                                              |
| GPS:                             | 34.599146, -91.181817                                                                                                                                                                                                                               |
| Туре:                            | Farm Land                                                                                                                                                                                                                                           |
| Size:                            | 40 +/- Acres                                                                                                                                                                                                                                        |
| Comments:                        | Precision Leveled/Irrigated/(1) Well                                                                                                                                                                                                                |
| GPS:                             | 34.566842, -91.092074                                                                                                                                                                                                                               |
| Туре:                            | Farm Land                                                                                                                                                                                                                                           |
| Size:                            | 40.65 +/- Acres                                                                                                                                                                                                                                     |
| Comments:                        | Precision Leveled/Irrigated/(1) Well                                                                                                                                                                                                                |
| GPS:                             | 34.662727, -91.135728                                                                                                                                                                                                                               |
| hes in any mat<br>and Seller and | used off county data information. Maps, depictions, and<br>erials related to the Property are for illustration purposes<br>Auctioneer do not guarantee, represent, or warrant their<br>teness.                                                      |
|                                  | Comments:<br>GPS:<br>Type:<br>Size:<br>Comments:<br>GPS:<br>Type:<br>Size:<br>Comments:<br>GPS:<br>Type:<br>Size:<br>Comments:<br>GPS:<br>Type:<br>Size:<br>Comments:<br>GPS:<br>Type:<br>Size:<br>Comments:<br>GPS:<br>Type:<br>Size:<br>Comments: |