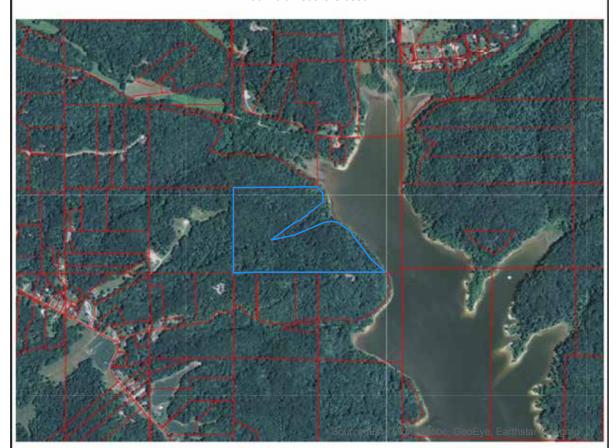

# AERIAL MAP

### TRACT #2 21.17± ACRES ON LAKE MONROE

- · Building sites
- Wooded

Coffey Realty & Auction

Jimmie Dean Coffey, Lic #AC30200042 / AU01049934

812-822-3200 UnitedCountryIN.com

Seller: Berner Estate
TERMS: Visit website or call for complete terms & conditions.

Tract #2 consists of  $21.17\pm$  acres of wooded land on Lake Monroe with numerous ideal building sites.

THESE TRACTS ARE LOCATED AT 5099 PAYNETOWN RD, BLOOMINGTON, IN 47401, JUST 8 MILES FROM DOWNTOWN BLOOMINGTON AND EASILY ACCESSIBLE FROM INDIANAPOLIS, LOUISVILLE AND CINCINNATI. A