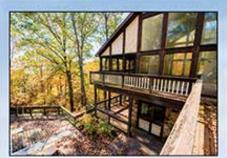

#### TRACT #1 LAKE MONROE HOME ON 65.77± ACRES

- 6,131± total sq ft (includes walkout basement) - Improvements/ renovation needed
  - Main Level: 2,903± sq ft 2 BR, 3 BA
  - 2nd Floor: 595± sq ft 2 BR, 1 BA
- 3rd Floor: 766± sq ft 3 BR, 1 BA
- Walkout finished basement: 1,867± sq ft • 1 BA, sauna
- · 3-bay garage: 946± sq ft
- . 7 BR, 6 BA
- 25x50 in-ground pool
- · Large decks
- Tennis/basketball court
- · Close to 3,000 ft of shoreline
- Wooded land

# ONLINE-ONLY HOME & LAND AUCTION LAKE MONROE - BLOOMINGTON, INDIANA

BID NOW THROUGH DECEMBER 8TH AT 2:00PM EDT (SOFT CLOSE) ON THESE LAKE MONROE TRACTS.

5099 E. Paynetown Road Bloomington, Indiana

TRACT #1 CONSISTS OF A 6,131±-SQ-FT HOME IN NEED OF IMPROVEMENTS AND RENOVATION ON 65.77± ACRES OF LAND ON LAKE MONROE. THE HOME INCLUDES A MAIN LEVEL WITH 2 BR AND 3 BA, 2ND FLOOR WITH 2 BR AND 1 BA, 3RD FLOOR WITH 3 BR AND 1 BA, AND A FINISHED WALK-OUT BASEMENT WITH 1 BA AND A SAUNA. THE 3-BAY GARAGE OFFERS 946±-SQ-FT OF SPACE. OUTSIDE YOU'LL FIND A 25x50 IN-GROUND POOL, TENNIS/BASKETBALL COURT AND LARGE DECKS TO ENJOY. THE SURROUNDING LAND IS WOODED, AND THE HOME IS CLOSE TO 3,000 FT OF LAKE MONROE SHORELINE.

The seller agrees to furnish buyer(s) with an owner's policy of Title Insurance Policy at closing.

☐ House on 65.77 Acres

Tract #1