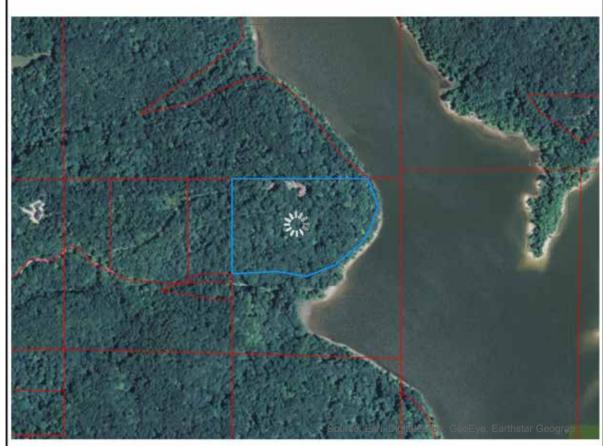

| gent           |             |         |
|        |                       |           | Drocon             |         | · Mary G:   | omin NIMO       | חר         | ,             | Inited C | Country C           | Offey Real    |          |                                       | •              |             |         |

Presented by: Mary Garvin, NMSP / United Country Coffey Real...

Information is deemed reliable but not guaranteed.

MLS content is Copyright © 2015 Indiana Regional Multiple Listing service LLC Featured properties may not be listed by the office/agent presenting this brochure

Property Report Card for parcel 53-08-36-100-007.000-008

# Monroe County, IN Property Assessment Detail Report

Parcel Number: 53-08-36-100-007.000-008 39°North-855.GIS.3939



#### **Parcel Information**

Parcel Number: 53-08-36-100-007.000-008

Alt Parcel 014-02010-00

Number:

Property Address:

5099 E Paynetown RD Bloomington, IN

47401-9330

Neighborhood: Paynetown Road - A **Property Class:** 1 Family Dwell - Unplatted (10 to 19.99 Acres)

Legal Description: 014-02010-00 PT E 1/2 NE 36-8-1W 16.82A

Owner Name: Berner, Marcia C.

Owner Address:

5099 E PAYNETOWN ROAD Bloomington, IN 47401

#### **Transfer Of Ownership**

Township:

Land Type

Corporation:

Date Buyer **Document Deed Type** Sale Price 01-01-1900 BERNER, MARCIA C. WD

**Taxing District** 

PERRY TOWNSHIP

MONROE COUNTY COMMUNITY

**Land Description** 

Acreage **Dimensions** 

1.0000

15.8200

# PROPERTY INFO CARD

Property Report Card for parcel 53-08-36-100-007.000-008

| Page  | $\sim$ |