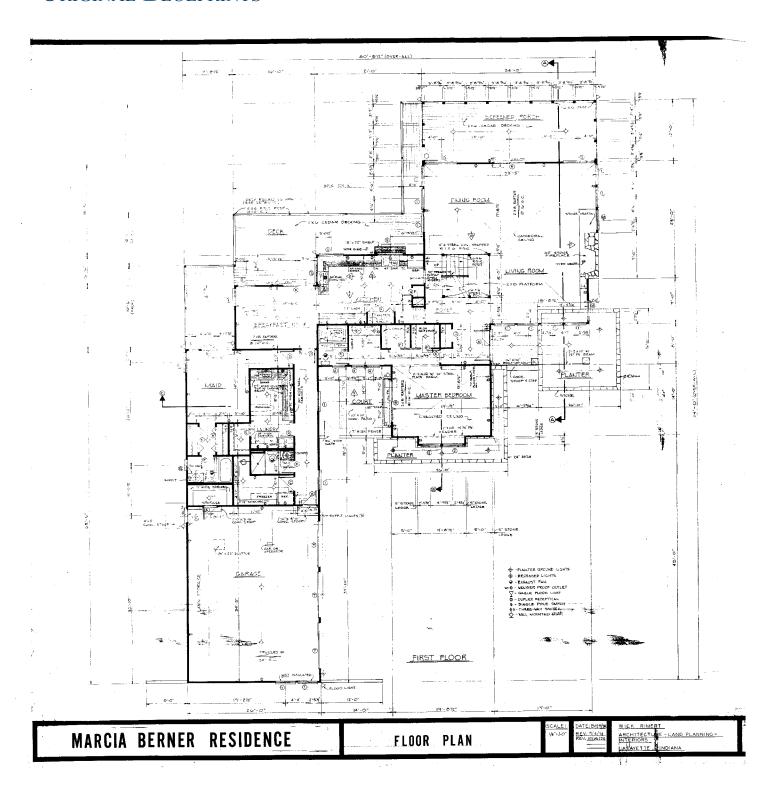

#### TRACT #1 LAKE MONROE HOME ON 65.77± ACRES

- 6,131± total sq ft (includes walkout basement) - Improvements/ renovation needed
  - Main Level: 2,903± sq ft 2 BR, 3 BA
  - 2nd Floor: 595± sq ft 2 BR, 1 BA
- 3rd Floor: 766± sq ft 3 BR, 1 BA
- Walkout finished basement: 1,867± sq ft • 1 BA, sauna
- · 3-bay garage: 946± sq ft
- . 7 BR, 6 BA
- 25x50 in-ground pool
- · Large decks
- Tennis/basketball court
- · Close to 3,000 ft of shoreline
- Wooded land

# ONLINE-ONLY HOME & LAND AUCTION LAKE MONROE - BLOOMINGTON, INDIANA

BID NOW THROUGH DECEMBER 8TH AT 2:00PM EDT (SOFT CLOSE) ON THESE LAKE MONROE TRACTS.

5099 E. Paynetown Road Bloomington, Indiana

TRACT #1 CONSISTS OF A 6,131±-SQ-FT HOME IN NEED OF IMPROVEMENTS AND RENOVATION ON 65.77± ACRES OF LAND ON LAKE MONROE. THE HOME INCLUDES A MAIN LEVEL WITH 2 BR AND 3 BA, 2ND FLOOR WITH 2 BR AND 1 BA, 3RD FLOOR WITH 3 BR AND 1 BA, AND A FINISHED WALK-OUT BASEMENT WITH 1 BA AND A SAUNA. THE 3-BAY GARAGE OFFERS 946±-SQ-FT OF SPACE. OUTSIDE YOU'LL FIND A 25x50 IN-GROUND POOL, TENNIS/BASKETBALL COURT AND LARGE DECKS TO ENJOY. THE SURROUNDING LAND IS WOODED, AND THE HOME IS CLOSE TO 3,000 FT OF LAKE MONROE SHORELINE.