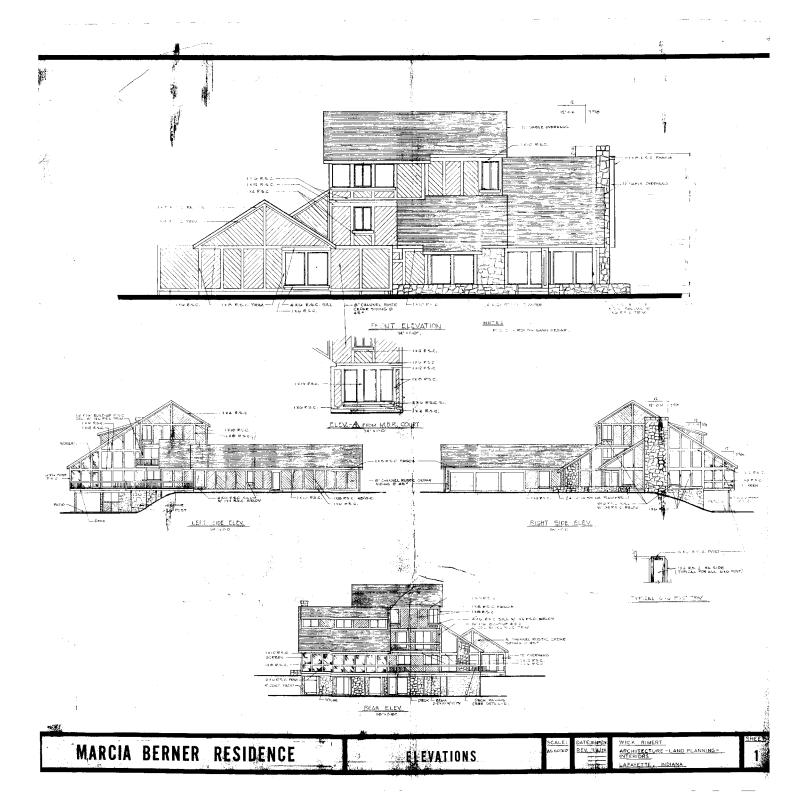

#### TRACT #1 LAKE MONROE HOME ON 65.77± ACRES

- 6,131± total sq ft (includes walkout basement) - Improvements/ renovation needed
  - Main Level: 2,903± sq ft 2 BR, 3 BA
  - 2nd Floor: 595± sq ft 2 BR, 1 BA
- 3rd Floor: 766± sq ft 3 BR, 1 BA
- Walkout finished basement: 1,867± sq ft • 1 BA, sauna
- · 3-bay garage: 946± sq ft
- . 7 BR, 6 BA
- 25x50 in-ground pool
- · Large decks
- Tennis/basketball court
- · Close to 3,000 ft of shoreline
- Wooded land

# ONLINE-ONLY HOME & LAND AUCTION LAKE MONROE - BLOOMINGTON, INDIANA

BID NOW THROUGH DECEMBER 8TH AT 2:00PM EDT (SOFT CLOSE) ON THESE LAKE MONROE TRACTS.

5099 E. Paynetown Road Bloomington, Indiana

TRACT #1 CONSISTS OF A 6,131±-SQ-FT HOME IN NEED OF IMPROVEMENTS AND RENOVATION ON 65.77± ACRES OF LAND ON LAKE MONROE. THE HOME INCLUDES A MAIN LEVEL WITH 2 BR AND 3 BA, 2ND FLOOR WITH 2 BR AND 1 BA, 3RD FLOOR WITH 3 BR AND 1 BA, AND A FINISHED WALK-OUT BASEMENT WITH 1 BA AND A SAUNA. THE 3-BAY GARAGE OFFERS 946±-SQ-FT OF SPACE. OUTSIDE YOU'LL FIND A 25x50 IN-GROUND POOL, TENNIS/BASKETBALL COURT AND LARGE DECKS TO ENJOY. THE SURROUNDING LAND IS WOODED, AND THE HOME IS CLOSE TO 3,000 FT OF LAKE MONROE SHORELINE.