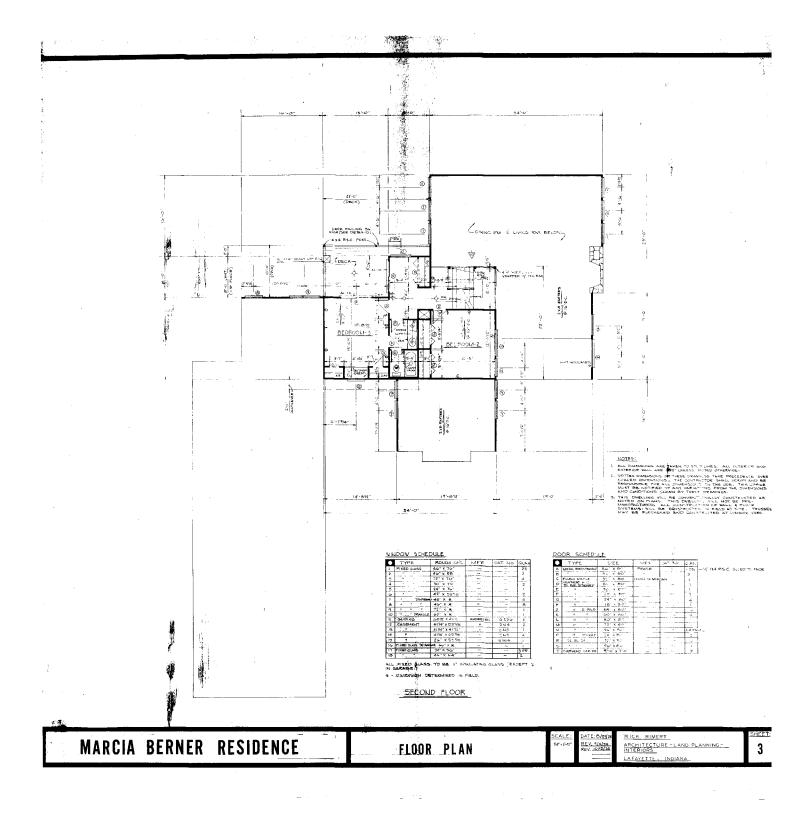

#### TRACT #1 LAKE MONROE HOME ON 65.77± ACRES

- 6,131± total sq ft (includes walkout basement) - Improvements/ renovation needed
  - Main Level: 2,903± sq ft 2 BR, 3 BA
  - 2nd Floor: 595± sq ft 2 BR, 1 BA
- 3rd Floor: 766± sq ft 3 BR, 1 BA
- Walkout finished basement: 1,867± sq ft • 1 BA, sauna
- · 3-bay garage: 946± sq ft
- . 7 BR, 6 BA
- 25x50 in-ground pool
- · Large decks
- Tennis/basketball court
- · Close to 3,000 ft of shoreline
- Wooded land

# ONLINE-ONLY HOME & LAND AUCTION LAKE MONROE - BLOOMINGTON, INDIANA

BID NOW THROUGH DECEMBER 8TH AT 2:00PM EDT (SOFT CLOSE) ON THESE LAKE MONROE TRACTS.

5099 E. Paynetown Road Bloomington, Indiana

TRACT #1 CONSISTS OF A 6,131±-SQ-FT HOME IN NEED OF IMPROVEMENTS AND RENOVATION ON 65.77± ACRES OF LAND ON LAKE MONROE. THE HOME INCLUDES A MAIN LEVEL WITH 2 BR AND 3 BA, 2ND FLOOR WITH 2 BR AND 1 BA, 3RD FLOOR WITH 3 BR AND 1 BA, AND A FINISHED WALK-OUT BASEMENT WITH 1 BA AND A SAUNA. THE 3-BAY GARAGE OFFERS 946±-SQ-FT OF SPACE. OUTSIDE YOU'LL FIND A 25x50 IN-GROUND POOL, TENNIS/BASKETBALL COURT AND LARGE DECKS TO ENJOY. THE SURROUNDING LAND IS WOODED, AND THE HOME IS CLOSE TO 3,000 FT OF LAKE MONROE SHORELINE.