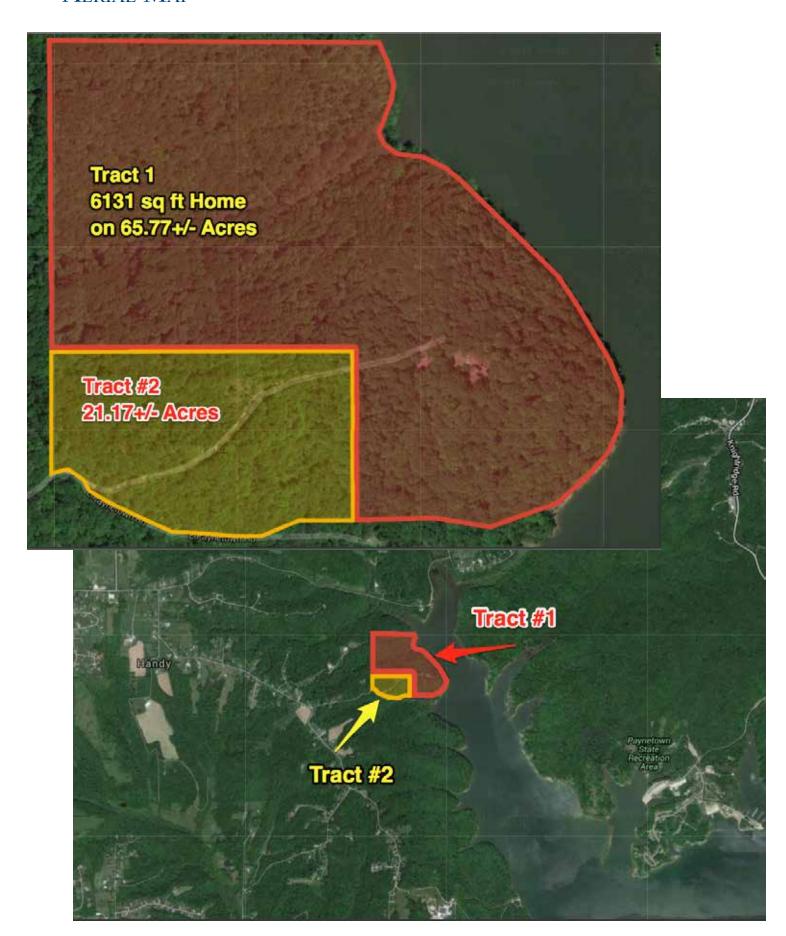

#### TRACT #1 LAKE MONROE HOME ON 65.77± ACRES

- 6,131± total sq ft (includes walkout basement) - Improvements/ renovation needed
  - Main Level: 2,903± sq ft 2 BR, 3 BA
  - 2nd Floor: 595± sq ft 2 BR, 1 BA
- 3rd Floor: 766± sq ft 3 BR, 1 BA
- Walkout finished basement: 1,867± sq ft • 1 BA, sauna
- · 3-bay garage: 946± sq ft
- . 7 BR, 6 BA
- 25x50 in-ground pool
- · Large decks
- Tennis/basketball court
- · Close to 3,000 ft of shoreline
- Wooded land

### TRACT #2 21.17± ACRES ON LAKE MONROE

- · Building sites
- Wooded

Coffey Realty & Auction

Jimmie Dean Coffey, Lic #AC30200042 / AU01049934

812-822-3200 UnitedCountryIN.com

Seller: Berner Estate
TERMS: Visit website or call for complete terms & conditions.

# AERIAL MAP