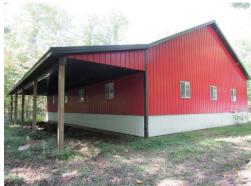

UnitedCountryIN.com 812.822.3200 This auction includes 11.4 +/- wooded acres in Monroe County with 3 bed, 1 bath home and superior large shop building. 1240 sq. ft. fixer-upper home sits on a wonderful acreage in Unionville, Indiana.

#### INTERNET AUCTION

Internet Real Estate Auction | Bloomington, Indiana Wooded Land for Sale | Acreage | Country Home on Acreage

INTERNET ONLY BIDDING ENDS OCTOBER 19, 2015 AT 2:00 PM EDT

This auction includes 11.4 +/- wooded acres in Monroe County with 3 bed, 1 bath home and superior large shop building. 1240 sq. ft. fixer-upper home sits on a wonderful acreage in Unionville, Indiana. A great opportunity to live in seclusion close to Indiana University, Bloomington. A great place to raise your family in a pleasurable country setting and enjoy raising 4-H animals or an excellent recreational property to enjoy hunting and other outdoor activities.