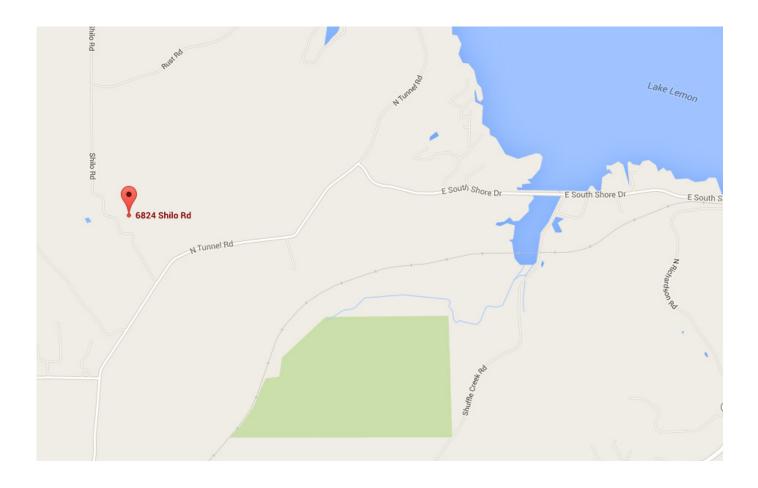

# LOCAL MAP

#### 6824 N Shilo RD Unionville, IN 47468 Monroe County – Benton Township