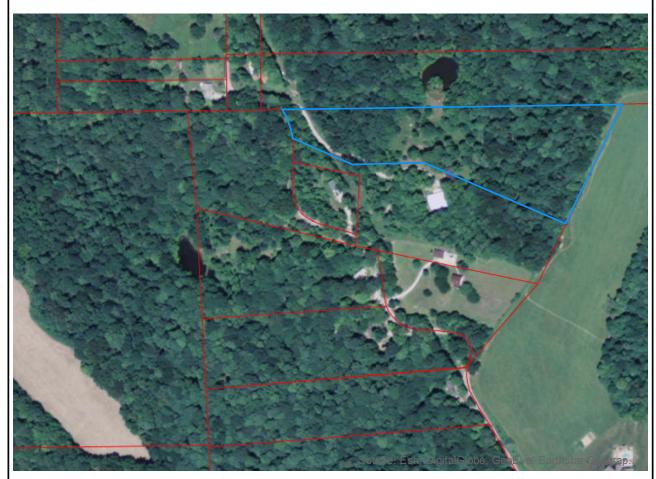

|                                                                                                            |                                                |

Kitchen Sinks:

# PROPERTY CARD

#### 8/3/2015

#### Property Report Card for parcel 53-06-05-100-012.000-003

|       |              | Floors |          |
|-------|--------------|--------|----------|
| Floor | Construction | Base   | Finished |
| С     |              | 1240   | 0        |
| 1     | Wood Frame   | 1240   | 1240     |

#### **Photos and Sketches**



8/3/2015

Property Report Card for parcel 53-06-05-100-013.000-003

# Monroe County, IN Property Assessment Detail Report

Parcel Number: 53-06-05-100-013.000-003 39°North- 855.GIS.3939



#### **Parcel Information**

53-06-05-100-013.000-003 **Parcel Number:** 

**Alt Parcel** 

Number:

003-07605-00

**Property** Address:

N Shilo RD Unionville, IN 47468

Neighborhood: Shilo Road - A

**Property Class:** Vacant - Unplatted (0 to 9.99 Acres) 003-07605-00 PT N1/2 NE 5-9-1E 6.40A; Legal

Description: PLAT 2

Owner Name:

Wejrowski, Gregory A

Owner Address:

6824 N SHILO RD Unionville, IN 47468

#### **Taxing District**

**BENTON TOWNSHIP** Township:

MONROE COUNTY COMMUNITY Corporation:

**Land Description** 

**Dimensions** 

Acreage

6.4000

#### **Transfer Of Ownership**

**Land Type** 

91rr

Date Name Buyer **Document Deed Type** Sale Price

# PROPERTY CARD

| /2015         |                  |               | operty Report ( | Card for par | cel 53-06-05 |