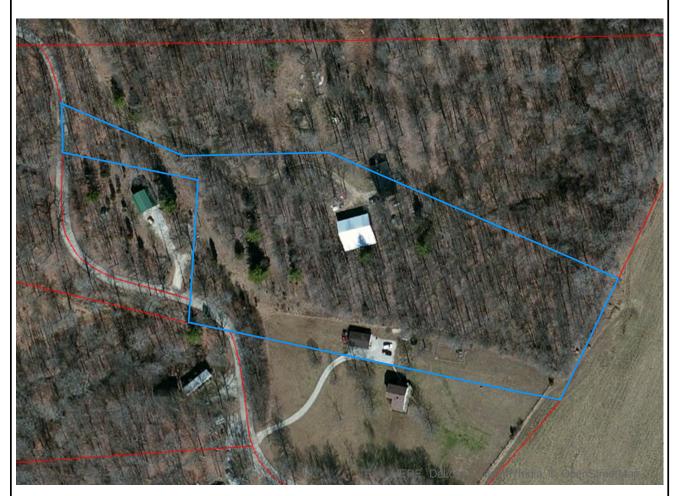

rves as Bloomington's back up water supply.

Lake Lemon is the 11th largest lake and 7th largest public reservoir in Indiana with a size of 1,650 acres, 24 miles of shoreline, and an average depth of 9.7 feet. The Lake Lemon watershed drains approximately 70 square miles of land. In the late 1980's, due to the financial burden of an unused water supply, the City of Bloomington Utilities began to look for a group interested in managing the reservoir. The Lake Lemon Conservancy District (LLCD) was formed in 1995 after strenuous grass root efforts lead by lake residents Earl Eberle, Larry Ritter and Bud Howard.

8/3/2015

Property Report Card for parcel 53-06-05-100-012.000-003

Monroe County, IN
Property Assessment Detail Report
Parcel Number: 53-06-05-100-012.000-003 39°North-855.GIS.3939



**Parcel Information** 

Parcel Number: 53-06-05-100-012.000-003

Alt Parcel 003-07605-02 Number:

Property 6824 N Shilo RD Unionville, IN 47468-9723

Address:

Neighborhood: Shilo Road - A

**Property Class:** 1 Family Dwell - Unplatted (0 to 9.99 Acres)

003-07605-02 PT N1/2 NE 5-9-1E 5.00A; Legal

Description: PLAT 48

Owner Name: Wejrowski, Gregory A 6824 N SHILO RD

Owner Address: Unionville, IN 47468 **Taxing District** 

Township: **BENTON TOWNSHIP** 

Corporation: MONROE COUNTY COMMUNITY

**Land Description** 

Dimensions **Land Type** Acreage

9rr 1.0000 4.0000 91rr

#### **Transfer Of Ownership**

Date Name Buyer Document Deed Type Sale Price

# PROPERTY CARD

| Sewer:<br>Gas:<br>Electricity: