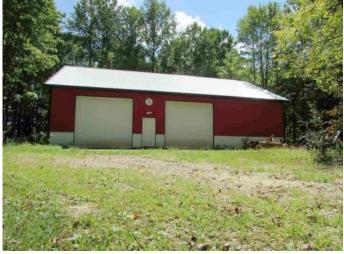

UnitedCountryIN.com 812.822.3200 This auction includes 11.4 +/- wooded acres in Monroe County with 3 bed, 1 bath home and superior large shop building. 1240 sq. ft. fixer-upper home sits on a wonderful acreage in Unionville, Indiana.

#### INTERNET AUCTION

Internet Real Estate Auction | Bloomington, Indiana Wooded Land for Sale | Acreage | Country Home on Acreage

INTERNET ONLY BIDDING ENDS OCTOBER 19, 2015 AT 2:00 PM EDT

This auction includes 11.4 +/- wooded acres in Monroe County with 3 bed, 1 bath home and superior large shop building. 1240 sq. ft. fixer-upper home sits on a wonderful acreage in Unionville, Indiana. A great opportunity to live in seclusion close to Indiana University, Bloomington. A great place to raise your family in a pleasurable country setting and enjoy raising 4-H animals or an excellent recreational property to enjoy hunting and other outdoor activities.