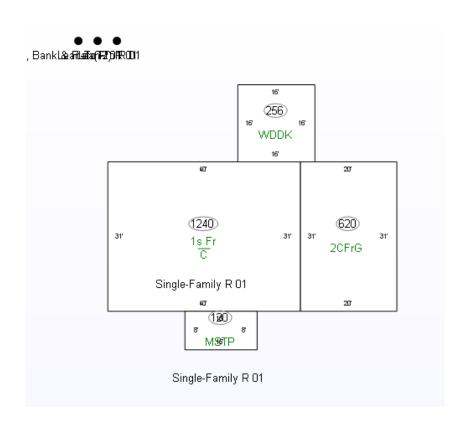

8/3/2015

Property Report Card for parcel 53-06-05-100-012.000-003

Monroe County, IN
Property Assessment Detail Report
Parcel Number: 53-06-05-100-012.000-003 39°North-855.GIS.3939

**Parcel Information** 

Parcel Number: 53-06-05-100-012.000-003

Alt Parcel 003-07605-02 Number:

Property 6824 N Shilo RD Unionville, IN 47468-9723

Address:

Neighborhood: Shilo Road - A

**Property Class:** 1 Family Dwell - Unplatted (0 to 9.99 Acres)

**Land Description** 

Dimensions **Land Type** Acreage

9rr 1.0000 4.0000 91rr